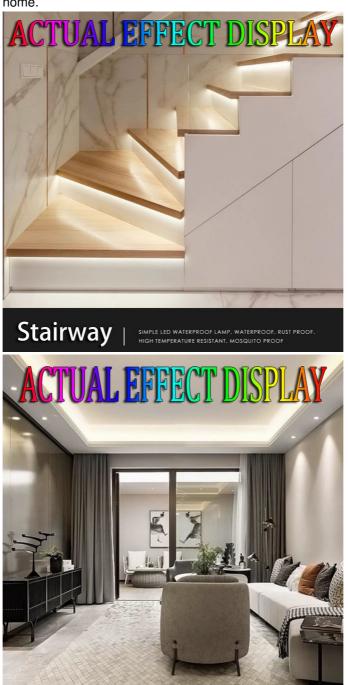

Applicable scenarios: It is particularly suitable for embedded linear lighting in

living rooms, corridors, aisles and other spaces, and can be perfectly integrated into home decoration to enhance the grade and beauty of the home.