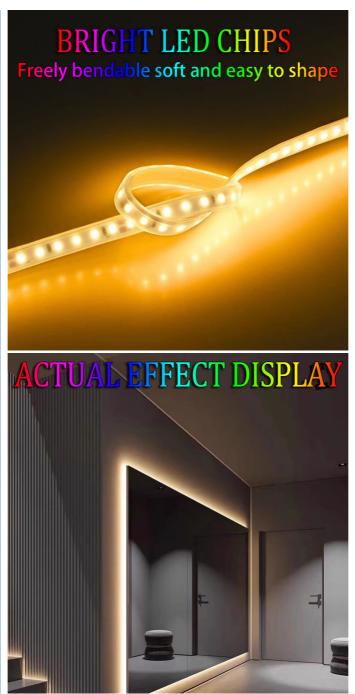

## 2. Product Features

Uniform light output: OPPLE LED light strip adopts short-pitch LED design, no graininess after lighting, and the overall light output is more uniform, providing a comfortable and bright lighting environment for the living room.

Flexible cutting: It has a shorter cutting distance, such as 50mm for the 60-bead model and 25mm for the 120-bead model. This design makes cutting more accurate and flexible in installation spaces of different lengths, avoiding dark areas at the end after installation and improving the overall lighting effect.