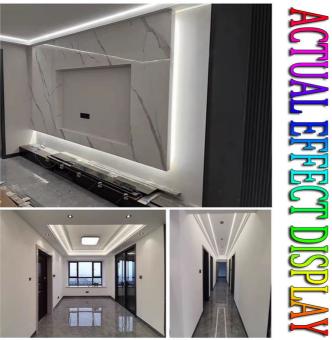

Applicable scenarios: It is particularly suitable for embedded linear lighting in

living rooms, corridors, aisles and other spaces, and can be perfectly integrated into home decoration to enhance the grade and beauty of the home.

#### More Images