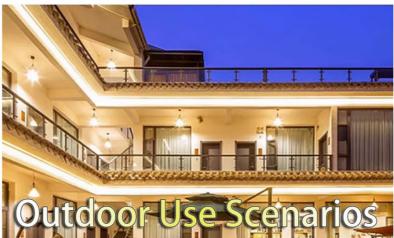

# 1. Product Overview

Models and specifications: Provide 24V, 36V and 220V and other voltage specifications, usually 100 meters in length.

Main use: Suitable for outdoor environments, especially places that require waterproofing and moisture-proofing, such as basements, tunnels, breeding bases, etc.

Product features: It has the characteristics of waterproofing, moistureproofing, and strong weather resistance, ensuring stable operation in various harsh environments.

### 4. Application scenarios

Basement lighting: Provide bright and uniform lighting for the basement, improve space utilization and safety.

Tunnel lighting: Install LED light strips in the tunnel to ensure clear vision for the driver and improve driving safety.

Breeding site lighting: Provide stable and reliable lighting for the breeding base to promote the healthy growth of animals.

Outdoor landscape lighting: It can be used to outline and embellish the

outdoor landscape to create a beautiful night view effect.