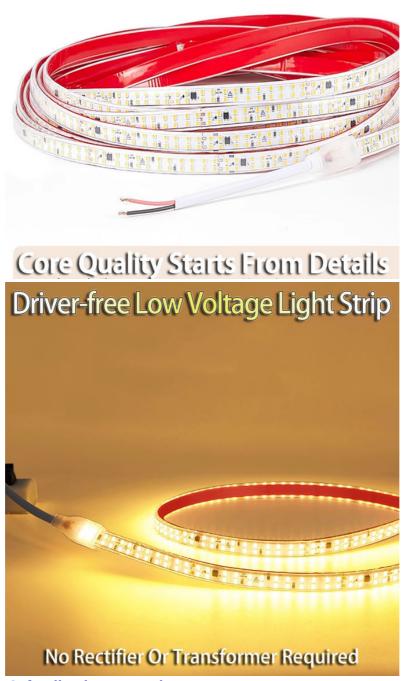

Waterproof design: Waterproof materials and processes are used to ensure that the light strip can work normally in a humid environment.

Strong weather resistance: It can remain stable under various harsh weather conditions, such as high temperature, low temperature, humidity, etc.

# 3. Product parameters

Voltage: 24V, 36V, 220V (customizable according to customer needs). Length: 100 meters (customizable according to customer needs).

Power: varies according to specific models and specifications.