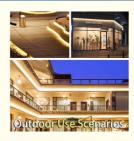

### 4. Application scenarios

Basement lighting: Provide bright and uniform lighting for the basement, improve space utilization and safety.

Tunnel lighting: Install LED light strips in the tunnel to ensure clear vision for the driver and improve driving safety.

Breeding site lighting: Provide stable and reliable lighting for the breeding base to promote the healthy growth of animals.

Outdoor landscape lighting: It can be used to outline and embellish the

outdoor landscape to create a beautiful night view effect.