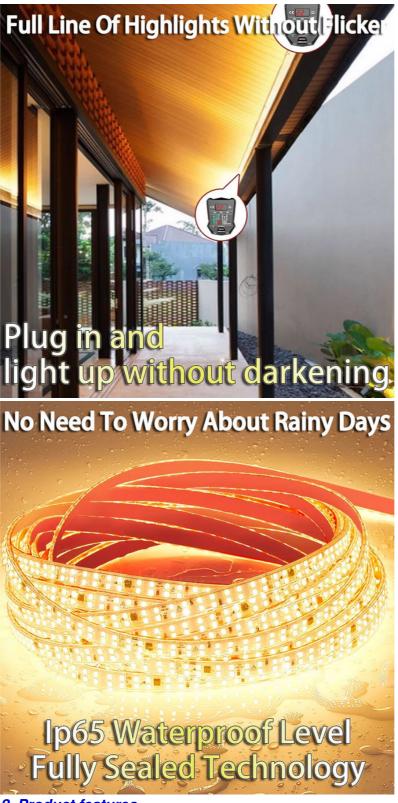

Product features: It has the characteristics of waterproofing, moistureproofing, and strong weather resistance, ensuring stable operation in various harsh environments.

# 2. Product features

High brightness and energy saving: High-brightness LED lamp beads are

used to provide sufficient lighting brightness while achieving energy-saving effects.

Multiple colors and color temperatures: Provide a variety of color and color temperature options to meet the lighting needs of different scenes.

Waterproof design: Waterproof materials and processes are used to ensure that the light strip can work normally in a humid environment.

Strong weather resistance: It can remain stable under various harsh weather conditions, such as high temperature, low temperature, humidity, etc.

### 4. Application scenarios

Basement lighting: Provide bright and uniform lighting for the basement, improve space utilization and safety.

Tunnel lighting: Install LED light strips in the tunnel to ensure clear vision for the driver and improve driving safety.

Breeding site lighting: Provide stable and reliable lighting for the breeding base to promote the healthy growth of animals.

Outdoor landscape lighting: It can be used to outline and embellish the

outdoor landscape to create a beautiful night view effect.