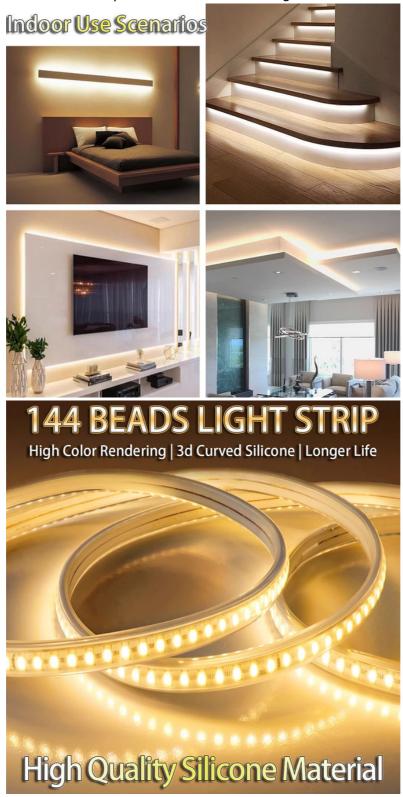

#### **Product Description**

LED light strip 24V36V220V roll 100 meters outdoor waterproof engineering light strip, designed for outdoor environments, such as basements, tunnels and breeding places to provide lighting solutions.

# 1. Product Overview

Models and specifications: Provide 24V, 36V and 220V and other voltage specifications, usually 100 meters in length.

Main use: Suitable for outdoor environments, especially places that require waterproofing and moisture-proofing, such as basements, tunnels, breeding bases, etc.

### 4. Application scenarios

Basement lighting: Provide bright and uniform lighting for the basement, improve space utilization and safety.

Tunnel lighting: Install LED light strips in the tunnel to ensure clear vision for the driver and improve driving safety.

Breeding site lighting: Provide stable and reliable lighting for the breeding base to promote the healthy growth of animals.

Outdoor landscape lighting: It can be used to outline and embellish the

outdoor landscape to create a beautiful night view effect.