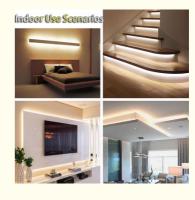

### 4. Application scenarios

Basement lighting: Provide bright and uniform lighting for the basement, improve space utilization and safety.

Tunnel lighting: Install LED light strips in the tunnel to ensure clear vision for the driver and improve driving safety.

Breeding site lighting: Provide stable and reliable lighting for the breeding base to promote the healthy growth of animals.

Outdoor landscape lighting: It can be used to outline and embellish the

outdoor landscape to create a beautiful night view effect.