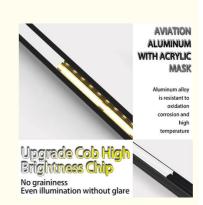

#### **Product Specification**

. Safety: Voltage/Temperature Control

2700K 4000K • Temperature Color:

• Batteries Required: • Batteries Included: No SMD5050 . Led Light Source: • Odm: Available Waterproof Rating: IP65 . Working Life: 5 Years

• Product: 5050 RGB Flexible Strip Light

• Meter: 5m/reel . Lifespan: 50,000 Hours 50/60 HZ . Input Frequency: 24V • Power Output: . Work Voltage: 220 V

• Outer Cover Materials: Food Grade Silicon Gal