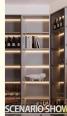

Color temperature selection: 3500k (warm white light), 5000k (natural white

Application scenario: home wine cabinet

## 4. Application scenarios

This light strip is suitable for lighting of home wine cabinets, which can improve the grade and beauty of wine cabinets, while creating a warm and comfortable lighting atmosphere. In addition, it can also be used in other places that require local lighting, such as cabinets, wardrobes, etc.