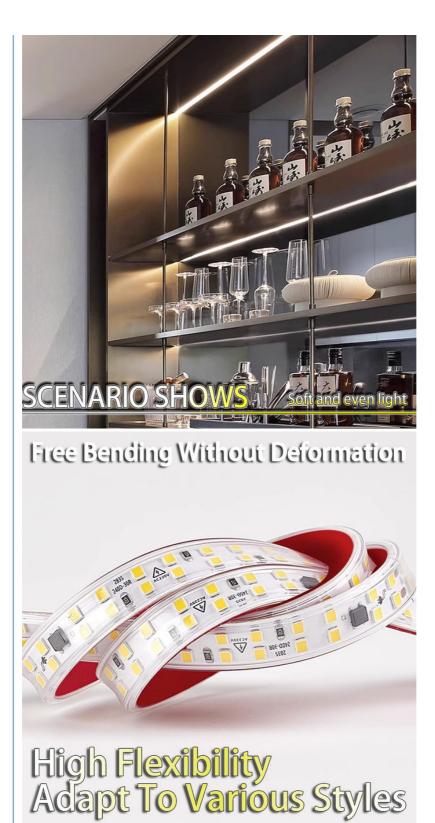

#### 2. Product Features

SMD full-spectrum lamp bead: SMD full-spectrum lamp bead is used, which emits light evenly and has high color reproduction, and can truly show the color and texture of the wine in the wine cabinet.

One light, one cut: The light strip adopts a one-light, one-cut design, which can be cut at will according to actual needs to meet the lighting needs of different lengths.

Low-voltage safety: Supports 12V/24V low-voltage power supply, which is safer to use and avoids the risk of electric shock.

### 5. Precautions

Make sure the power is turned off before installation: Before installing the light strip, be sure to turn off the power to ensure safety.

Avoid excessive bending: During the installation process, avoid excessive bending of the light strip to avoid affecting the luminous effect and life of the lamp beads.