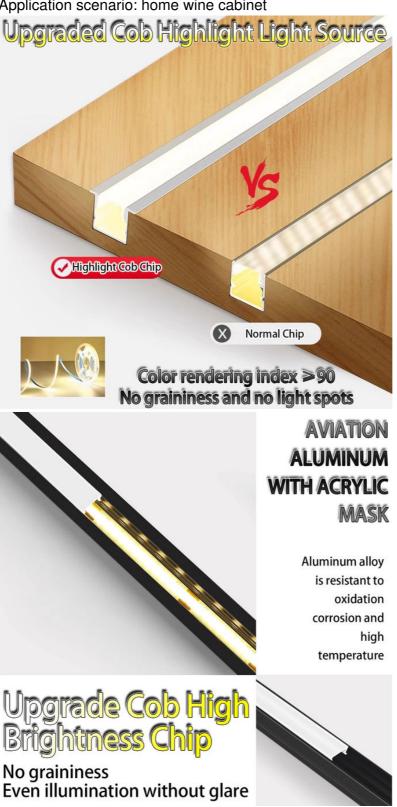

Color temperature selection: 3500k (warm white light), 5000k (natural white

Application scenario: home wine cabinet

#### 2. Product Features

SMD full-spectrum lamp bead: SMD full-spectrum lamp bead is used, which emits light evenly and has high color reproduction, and can truly show the color and texture of the wine in the wine cabinet.

Self-adhesive design: The back of the light strip is attached with self-adhesive glue, which is easy to install. No additional fixing is required. Just stick the light strip inside the wine cabinet.

No stroboscopic: Constant current drive technology is used to ensure that the light strip has no stroboscopic phenomenon when working, protect eyesight, and create a comfortable lighting environment.

One light, one cut: The light strip adopts a one-light, one-cut design, which can be cut at will according to actual needs to meet the lighting needs of different lengths.

Low-voltage safety: Supports 12V/24V low-voltage power supply, which is safer to use and avoids the risk of electric shock.