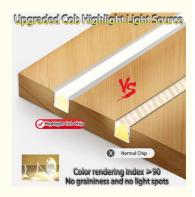

#### 2. Product Features

SMD full-spectrum lamp bead: SMD full-spectrum lamp bead is used, which emits light evenly and has high color reproduction, and can truly show the color and texture of the wine in the wine cabinet.