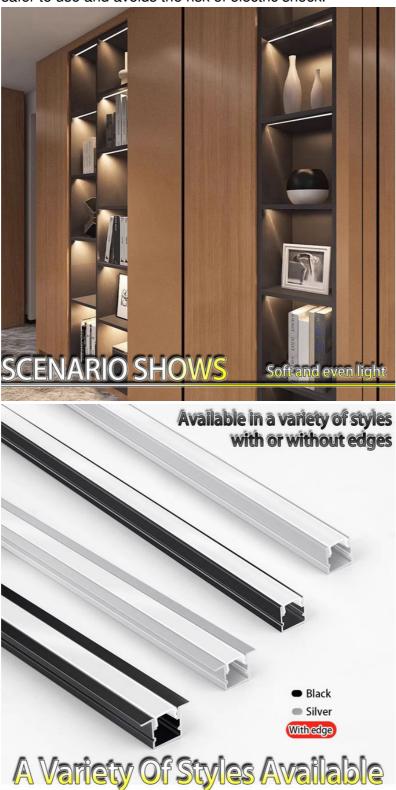

## 4. Application scenarios

This light strip is suitable for lighting of home wine cabinets, which can improve the grade and beauty of wine cabinets, while creating a warm and comfortable lighting atmosphere. In addition, it can also be used in other places that require local lighting, such as cabinets, wardrobes, etc.

One light, one cut: The light strip adopts a one-light, one-cut design, which can be cut at will according to actual needs to meet the lighting needs of different lengths.

Low-voltage safety: Supports 12V/24V low-voltage power supply, which is safer to use and avoids the risk of electric shock.