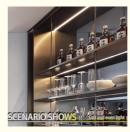

Color temperature selection: 3500k (warm white light), 5000k (natural white

Application scenario: home wine cabinet

## 4. Application scenarios

This light strip is suitable for lighting of home wine cabinets, which can improve the grade and beauty of wine cabinets, while creating a warm and comfortable lighting atmosphere. In addition, it can also be used in other places that require local lighting, such as cabinets, wardrobes, etc.