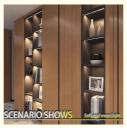

## 4. Application scenarios

This light strip is suitable for lighting of home wine cabinets, which can improve the grade and beauty of wine cabinets, while creating a warm and comfortable lighting atmosphere. In addition, it can also be used in other places that require local lighting, such as cabinets, wardrobes, etc.