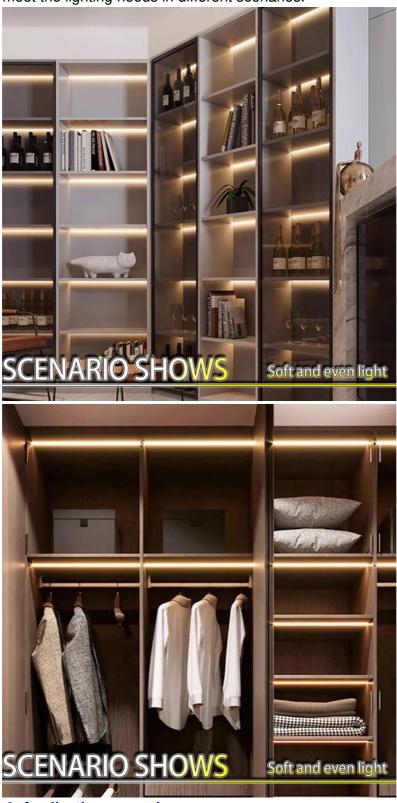

## 4. Application scenarios

This light strip is suitable for lighting of home wine cabinets, which can improve the grade and beauty of wine cabinets, while creating a warm and comfortable lighting atmosphere. In addition, it can also be used in other places that require local lighting, such as cabinets, wardrobes, etc.

Color temperature selection: 3500k (warm white light), 5000k (natural white

Application scenario: home wine cabinet