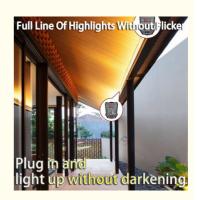

No flicker:

Using constant current drive technology, there is no visible flicker, which can effectively protect the eyes and reduce visual fatigue, especially suitable for environments that require lighting for a long time.

Self-adhesive design: The back of the light strip adopts high-viscosity double-sided adhesive, which has good temperature resistance, stable adhesion, and can be used immediately after sticking. It is easy and quick to install and can be shaped at will according to the installation requirements.