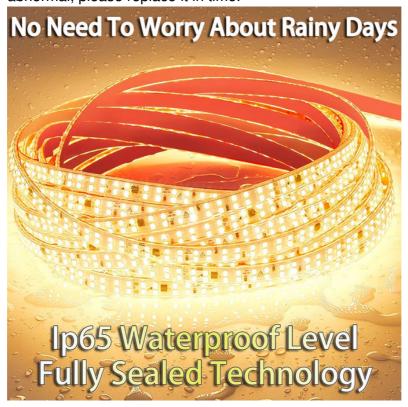

Connect the power supply, paying attention to voltage matching and correct polarity.

Maintenance: Regularly check whether the connection of the light strip is loose or damaged.

Avoid long-term use in humid or high temperature environments. If you find that the brightness of the light strip decreases or the color is abnormal, please replace it in time.