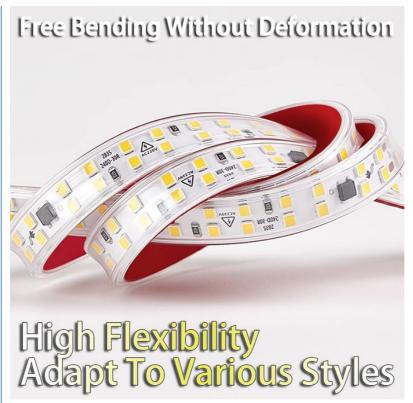

Self-adhesive design: The back of the light strip adopts high-viscosity double-sided adhesive, which has good temperature resistance, stable adhesion, and can be used immediately after sticking. It is easy and quick to install and can be shaped at will according to the installation requirements.

Energy saving and environmental protection: LED as a light source has the advantages of high efficiency and energy saving, low power consumption, and long life, which conforms to the concept of modern green lighting. Can be cut and flexibly applied: The length of the light strip can be cut as needed, which is convenient and flexible to be applied in various scenes, such as ceilings, background walls, cabinets, etc.