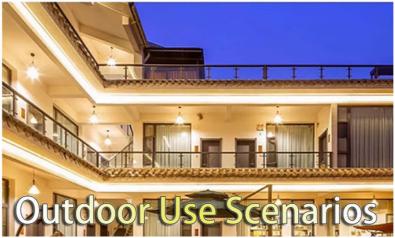

### 2. Application scenarios

Home decoration: Decorative lighting in locations such as ceilings, background walls, cabinets, and wine cabinets creates a warm and comfortable home atmosphere.

Commercial places: Lighting in public spaces such as shopping malls, supermarkets, hotels, and exhibition halls improves the overall lighting effect and attracts customers' attention.