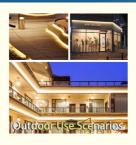

### 2. Application scenarios

Home decoration: Decorative lighting in locations such as ceilings, background walls, cabinets, and wine cabinets creates a warm and comfortable home atmosphere.

Commercial places: Lighting in public spaces such as shopping malls, supermarkets, hotels, and exhibition halls improves the overall lighting effect and attracts customers' attention.