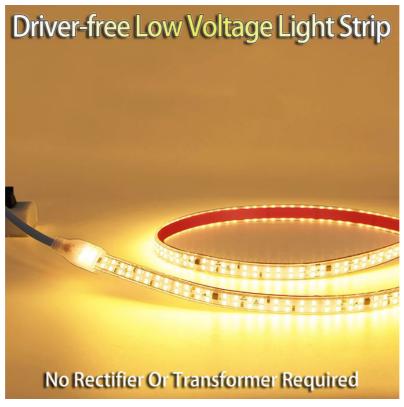

### 1. Product features

Low voltage safety:

The light strip is powered by 24V low voltage, which is safer than high-voltage light strips, harmless to humans and animals, and can be touched directly, reducing safety hazards.

No flicker:

Using constant current drive technology, there is no visible flicker, which can effectively protect the eyes and reduce visual fatigue, especially suitable for environments that require lighting for a long time.

Self-adhesive design: The back of the light strip adopts high-viscosity double-sided adhesive, which has good temperature resistance, stable adhesion, and can be used immediately after sticking. It is easy and quick to install and can be shaped at will according to the installation requirements.