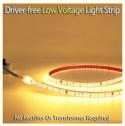

### 1. Product features

Low voltage safety:

The light strip is powered by 24V low voltage, which is safer than high-voltage light strips, harmless to humans and animals, and can be touched directly, reducing safety hazards.