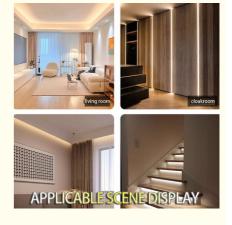

#### More Images

24V ultra-thin COB light strip embedded aluminum groove self-adhesive low-voltage linear light strip ceiling LED without main light linear light is a lighting product that integrates high efficiency, beauty and easy installation. The following is a detailed introduction to the product:

### 3. Application scenarios

Home decoration: Decorative lighting in locations such as ceilings, background walls, cabinets, wine cabinets, etc., to create a warm and comfortable home atmosphere.

Commercial places: Lighting in public spaces such as shopping malls, supermarkets, hotels, and exhibition halls to enhance the overall lighting effect and attract customer attention.