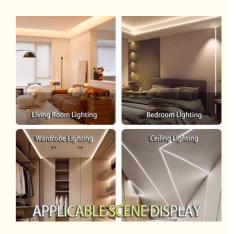

#### More Images

24V ultra-thin COB light strip embedded aluminum groove self-adhesive low-voltage linear light strip ceiling LED without main light linear light is a lighting product that integrates high efficiency, beauty and easy installation. The following is a detailed introduction to the product:

### 3. Application scenarios

Home decoration: Decorative lighting in locations such as ceilings, background walls, cabinets, wine cabinets, etc., to create a warm and comfortable home atmosphere.

Commercial places: Lighting in public spaces such as shopping malls, supermarkets, hotels, and exhibition halls to enhance the overall lighting effect and attract customer attention.