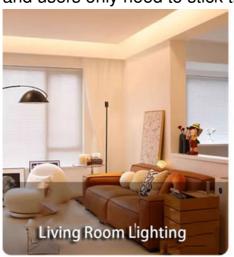

### 3. Application scenarios

Home decoration: Decorative lighting in locations such as ceilings, background walls, cabinets, wine cabinets, etc., to create a warm and comfortable home atmosphere.

Commercial places: Lighting in public spaces such as shopping malls, supermarkets, hotels, and exhibition halls to enhance the overall lighting effect and attract customer attention.