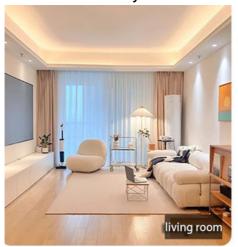

### 3. Application scenarios

Home decoration: Decorative lighting in locations such as ceilings, background walls, cabinets, wine cabinets, etc., to create a warm and comfortable home atmosphere.

Commercial places: Lighting in public spaces such as shopping malls, supermarkets, hotels, and exhibition halls to enhance the overall lighting effect and attract customer attention.