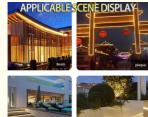

#### More Images

24V ultra-thin COB light strip embedded aluminum groove self-adhesive low-voltage linear light strip ceiling LED without main light linear light is a lighting product that integrates high efficiency, beauty and easy installation. The following is a detailed introduction to the product:

### 3. Application scenarios

Home decoration: Decorative lighting in locations such as ceilings, background walls, cabinets, wine cabinets, etc., to create a warm and comfortable home atmosphere.

Commercial places: Lighting in public spaces such as shopping malls, supermarkets, hotels, and exhibition halls to enhance the overall lighting effect and attract customer attention.