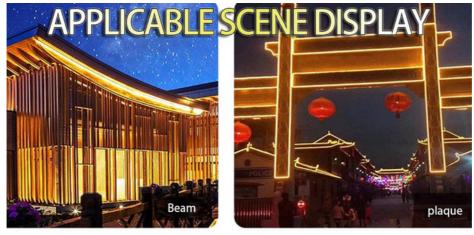

### 3. Application scenarios

Home decoration: Decorative lighting in locations such as ceilings, background walls, cabinets, wine cabinets, etc., to create a warm and comfortable home atmosphere.

Commercial places: Lighting in public spaces such as shopping malls, supermarkets, hotels, and exhibition halls to enhance the overall lighting effect and attract customer attention.