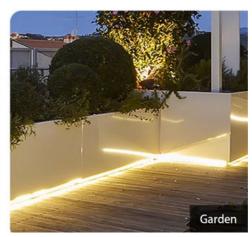

### 3. Application scenarios

Home decoration: Decorative lighting in locations such as ceilings, background walls, cabinets, wine cabinets, etc., to create a warm and comfortable home atmosphere.

Commercial places: Lighting in public spaces such as shopping malls, supermarkets, hotels, and exhibition halls to enhance the overall lighting effect and attract customer attention.