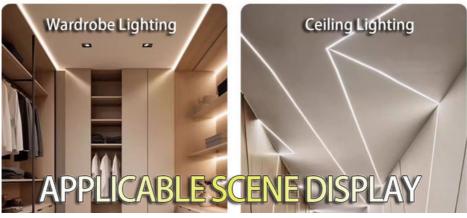

### 3. Application scenarios

Home decoration: Decorative lighting in locations such as ceilings, background walls, cabinets, wine cabinets, etc., to create a warm and comfortable home atmosphere.

Commercial places: Lighting in public spaces such as shopping malls, supermarkets, hotels, and exhibition halls to enhance the overall lighting effect and attract customer attention.