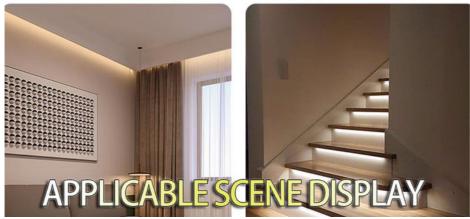

### 3. Application scenarios

Home decoration: Decorative lighting in locations such as ceilings, background walls, cabinets, wine cabinets, etc., to create a warm and comfortable home atmosphere.

Commercial places: Lighting in public spaces such as shopping malls, supermarkets, hotels, and exhibition halls to enhance the overall lighting effect and attract customer attention.