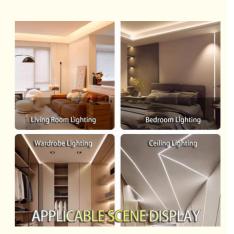

## 3. Product application

Living room lighting: It can be embedded in the ceiling, wall or card slot of the living room to provide soft background lighting and create a warm and comfortable atmosphere.

Cabinet lighting: It can be pasted on the edge inside or below the cabinet to

provide clear lighting effects, which is convenient for taking and displaying items.

Other interior decorations: It can also be used for lighting interior decorations such as display cabinets, bookshelves, and wine cabinets to enhance the overall beauty and layering.