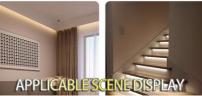

## 3. Product application

Living room lighting: It can be embedded in the ceiling, wall or card slot of the living room to provide soft background lighting and create a warm and comfortable atmosphere.

Cabinet lighting: It can be pasted on the edge inside or below the cabinet to

provide clear lighting effects, which is convenient for taking and displaying items.

Other interior decorations: It can also be used for lighting interior decorations such as display cabinets, bookshelves, and wine cabinets to enhance the overall beauty and layering.