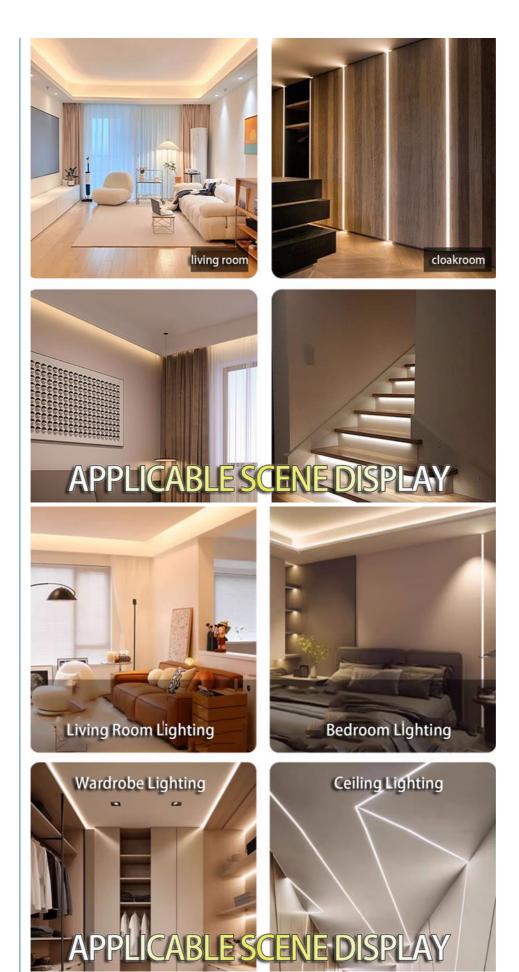

## 3. Product application

Living room lighting: It can be embedded in the ceiling, wall or card slot of the living room to provide soft background lighting and create a warm and comfortable atmosphere.

Cabinet lighting: It can be pasted on the edge inside or below the cabinet to

provide clear lighting effects, which is convenient for taking and displaying items.

Other interior decorations: It can also be used for lighting interior decorations such as display cabinets, bookshelves, and wine cabinets to enhance the overall beauty and layering.