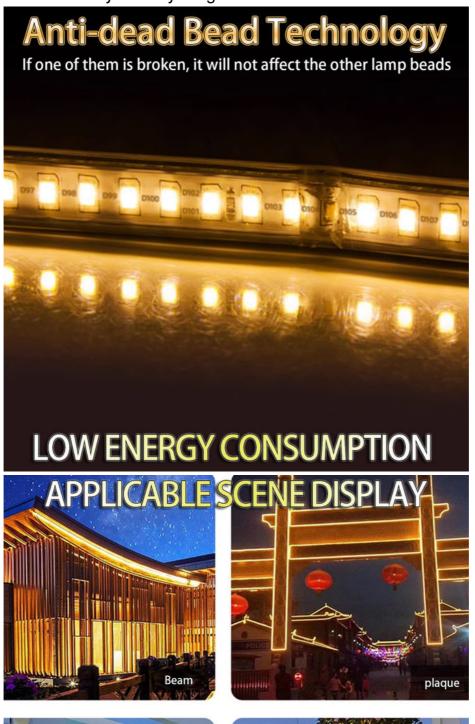

Easy to maintain: The light strip adopts a modular design. If a part fails, it can be easily replaced without replacing the entire light strip.