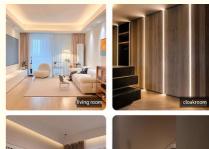

## 3. Product application

Living room lighting: It can be embedded in the ceiling, wall or card slot of the living room to provide soft background lighting and create a warm and comfortable atmosphere.

Cabinet lighting: It can be pasted on the edge inside or below the cabinet to

provide clear lighting effects, which is convenient for taking and displaying items.

Other interior decorations: It can also be used for lighting interior decorations such as display cabinets, bookshelves, and wine cabinets to enhance the overall beauty and layering.