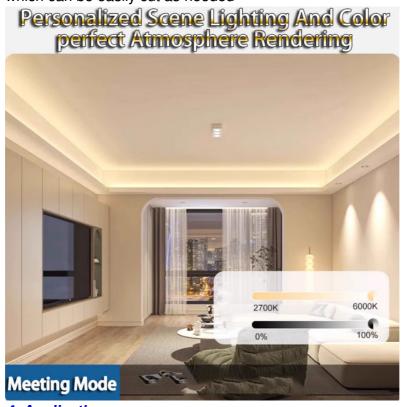

#### **Product Specification**

Led Light Source: SMD 5630
Power Factor: Above 0.9
Voltage: 12V/24V
Remote Control: Included

• Energy Efficiency: Up To 80% Energy Savings

Customized Design: Available

Waterproof Performance: Good Waterproof Performance (IP65)
 Color Temperature Options: Warm White, Pure White, Cool White

Commercial display: Used for display lighting such as store cabinets and display racks

Home decoration: Used for decorative lighting such as ceiling light troughs, ceilings, background walls, etc.

Advertising signs: Can be used to make various advertising signs and outline lights