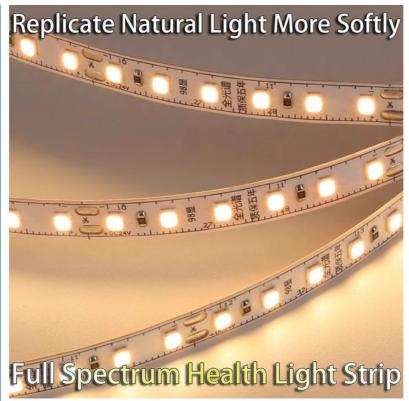

#### 1. Basic attributes

Product type: LED soft light strip

Brand and model: Different brands offer a variety of models (such as Hongji's

24V double-row 240-light soft light strip)

Input voltage: 24V low voltage

LED chip brand: May include well-known brands such as Sanan

Optoelectronics

LED lamp bead model: Such as 2835, etc.

Number of LED lamp beads: Depending on the length and density, the

number of lamp beads varies (such as 240)

#### 3. Product features

Self-adhesive: with self-adhesive on the back, easy to install and remove Flexibility: can be bent at will, adapt to various complex shapes of installation environments

Double-row design: double-row LED lamp beads, improve brightness and lighting effects