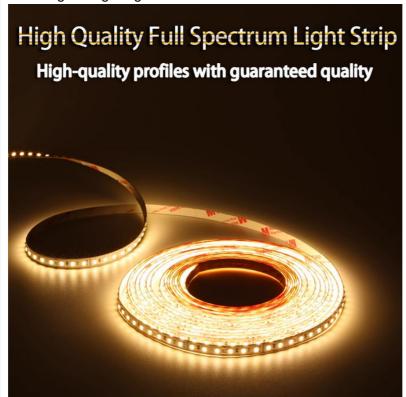

# 24v LED Light Strip for Cargo Counters and Ceiling Troughs Self-Adhesive

# **Product Description**

The following is a detailed introduction to 24V LED self-adhesive linear lights (soft light strips), which are often used in containers, table light strips, ceiling light troughs and other places:

#### 1. Basic attributes

Product type: LED soft light strip

Brand and model: Different brands offer a variety of models (such as Hongji's

24V double-row 240-light soft light strip)

Input voltage: 24V low voltage

#### 3. Product features

Self-adhesive: with self-adhesive on the back, easy to install and remove Flexibility: can be bent at will, adapt to various complex shapes of installation environments

Double-row design: double-row LED lamp beads, improve brightness and lighting effects