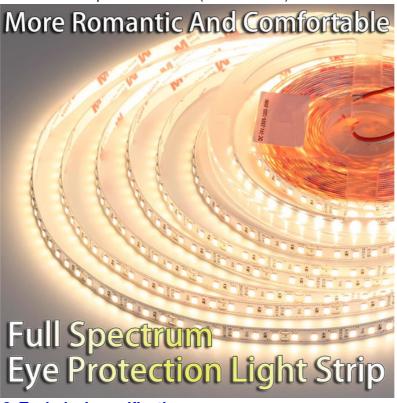

# **Product Description**

The following is a detailed introduction to 24V LED self-adhesive linear lights (soft light strips), which are often used in containers, table light strips, ceiling light troughs and other places:

#### 3. Product features

Self-adhesive: with self-adhesive on the back, easy to install and remove Flexibility: can be bent at will, adapt to various complex shapes of installation environments

Double-row design: double-row LED lamp beads, improve brightness and lighting effects