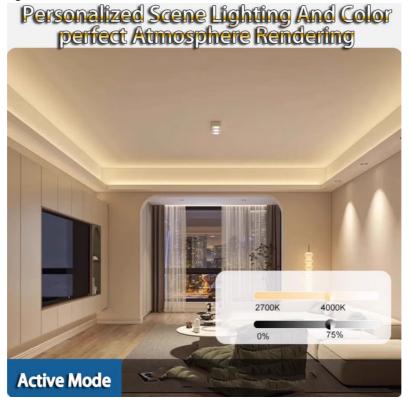

#### **Product Specification**

Led Light Source: SMD 5630
Power Factor: Above 0.9
Voltage: 12V/24V
Remote Control: Included

• Energy Efficiency: Up To 80% Energy Savings

Customized Design: Available

Waterproof Performance: Good Waterproof Performance (IP65)
 Color Temperature Options: Warm White, Pure White, Cool White

Commercial display: Used for display lighting such as store cabinets and display racks

Home decoration: Used for decorative lighting such as ceiling light troughs, ceilings, background walls, etc.

Advertising signs: Can be used to make various advertising signs and outline lights