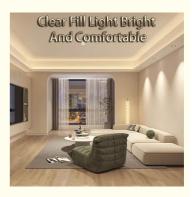

Commercial display: Used for display lighting such as store cabinets and display racks

Home decoration: Used for decorative lighting such as ceiling light troughs, ceilings, background walls, etc.

Advertising signs: Can be used to make various advertising signs and outline lights