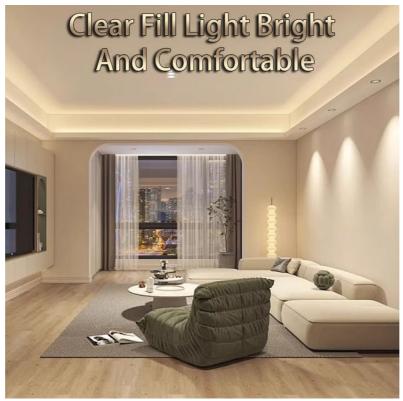

Commercial display: Used for display lighting such as store cabinets and display racks

Home decoration: Used for decorative lighting such as ceiling light troughs, ceilings, background walls, etc.

Advertising signs: Can be used to make various advertising signs and outline lights