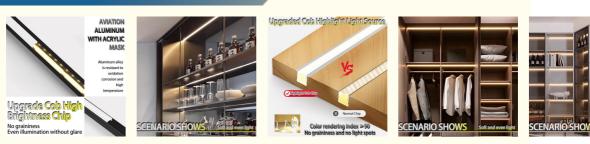

ALUMINUM WITH ACRYLIC MASK

> Aluminum alloy is resistant to oxidation corrosion and high temperature

# Upgrade Cob High Brightness Chip

## No graininess Even illumination without glare

### 4. Application scenarios

Living room: embedded in the ceiling, wall or furniture, providing soft and uniform lighting effect for the living room, creating a warm and comfortable atmosphere. Bedroom: installed at the head of the bed, the foot of the bed or in the wardrobe to add a romantic atmosphere to the bedroom.