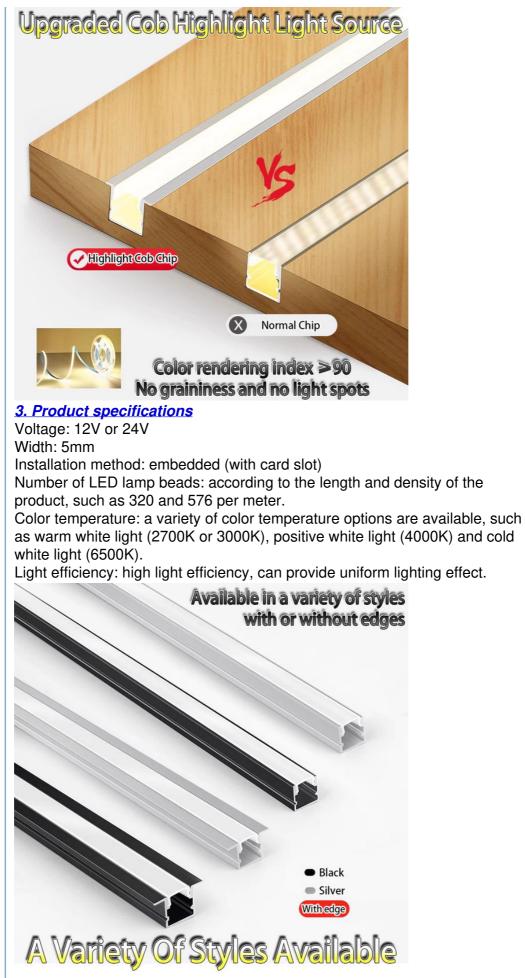

# Upgrade Cob High Brightness Chip

## No graininess Even illumination without glare

### **Product Specification**

| <ul> <li>Led Configuration:</li> </ul>   | 140LEDs/m                   |
|------------------------------------------|-----------------------------|
| <ul> <li>Adhesive Backing:</li> </ul>    | Yes                         |
| <ul> <li>Storage Temperature:</li> </ul> | -20 ~60                     |
| <ul> <li>Power Input:</li> </ul>         | AC24V-36V                   |
| • Style:                                 | Customized                  |
| Pcb Size:                                | 8*500mm                     |
| <ul> <li>Certifications:</li> </ul>      | CE, RoHS                    |
| <ul> <li>Materal:</li> </ul>             | Copper PCB                  |
| • Warrant:                               | 1year                       |
| <ul> <li>Warranty:</li> </ul>            | 2 Years                     |
| Meter Per Reel:                          | 5meters, 10meters, 50meters |
| <ul> <li>Liminous Flux:</li> </ul>       | 2000LUM/M                   |
| Luminous:                                | 20-22 Lum                   |
| • Waterproof:                            | IP65                        |
| Service:                                 | OEM ODM                     |
|                                          |                             |