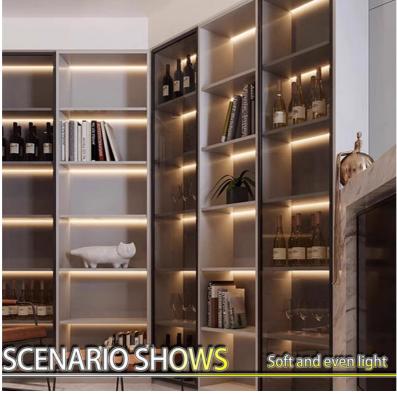

### 4. Application scenarios

Living room: embedded in the ceiling, wall or furniture, providing soft and uniform lighting effect for the living room, creating a warm and comfortable atmosphere. Bedroom: installed at the head of the bed, the foot of the bed or in the wardrobe to add a romantic atmosphere to the bedroom.

Kitchen: Embedded under or above the cabinet to provide lighting effects, easy to cook and clean.

Bathroom: Installed around the mirror or in the shower area, it provides soft lighting effects and increases the sense of space.