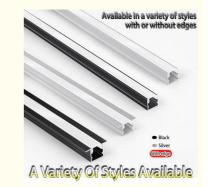

### **1. Product Overview**

Low-voltage linear light strips usually refer to LED light strips powered by lowvoltage power supplies (such as 12V or 24V). They are presented in a linear form and can be embedded in various furniture, walls or ceilings to provide soft and uniform lighting effects for indoor spaces. These light strips are usually self-adhesive, easy to install, and can be embedded through accessories such as card slots.

### 6. Precautions

Purchase: When purchasing, please confirm whether the product's voltage, width, color temperature and other parameters meet your needs. At the same time, choose regular brands and channels to purchase to ensure product quality and after-sales service.