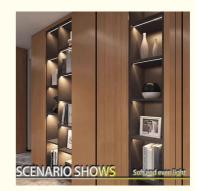

### 4. Application scenarios

Living room: embedded in the ceiling, wall or furniture, providing soft and uniform lighting effect for the living room, creating a warm and comfortable atmosphere. Bedroom: installed at the head of the bed, the foot of the bed or in the wardrobe to add a romantic atmosphere to the bedroom.

Kitchen: Embedded under or above the cabinet to provide lighting effects, easy to cook and clean.

Bathroom: Installed around the mirror or in the shower area, it provides soft lighting effects and increases the sense of space.