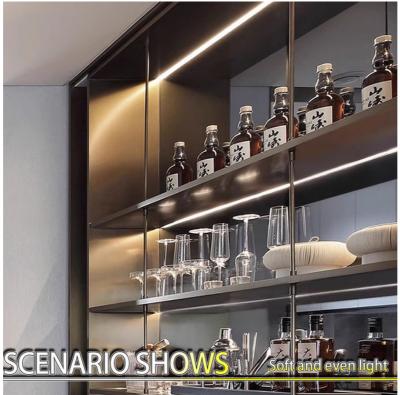

### 4. Application scenarios

Living room: embedded in the ceiling, wall or furniture, providing soft and uniform lighting effect for the living room, creating a warm and comfortable atmosphere. Bedroom: installed at the head of the bed, the foot of the bed or in the wardrobe to add a romantic atmosphere to the bedroom.