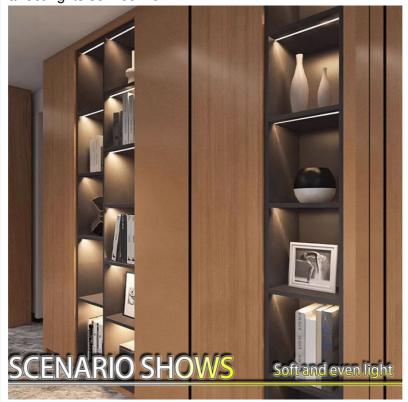

### 4. Application scenarios

Living room: embedded in the ceiling, wall or furniture, providing soft and uniform lighting effect for the living room, creating a warm and comfortable atmosphere. Bedroom: installed at the head of the bed, the foot of the bed or in the wardrobe to add a romantic atmosphere to the bedroom.

Kitchen: Embedded under or above the cabinet to provide lighting effects, easy to cook and clean.

Bathroom: Installed around the mirror or in the shower area, it provides soft lighting effects and increases the sense of space.