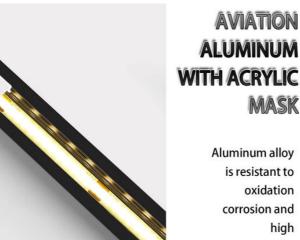

ALUMINUM WITH ACRYLIC MASK

> Aluminum alloy is resistant to oxidation corrosion and high temperature