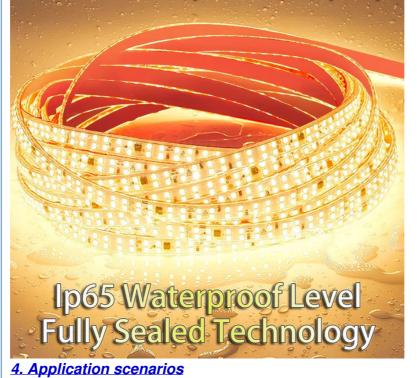

## 2. Product Features

Waterproof performance: The product is made of high-quality waterproof materials and has different levels of waterproof performance such as IP65, IP67 or IP68, ensuring long-term stable operation in underwater or humid environments.

Lighting angle: Generally 120 degrees or 180 degrees.

Color temperature: Different color temperatures such as warm white light, neutral light, and white light can be selected according to needs. Waterproof level: IP65, IP67 or IP68.