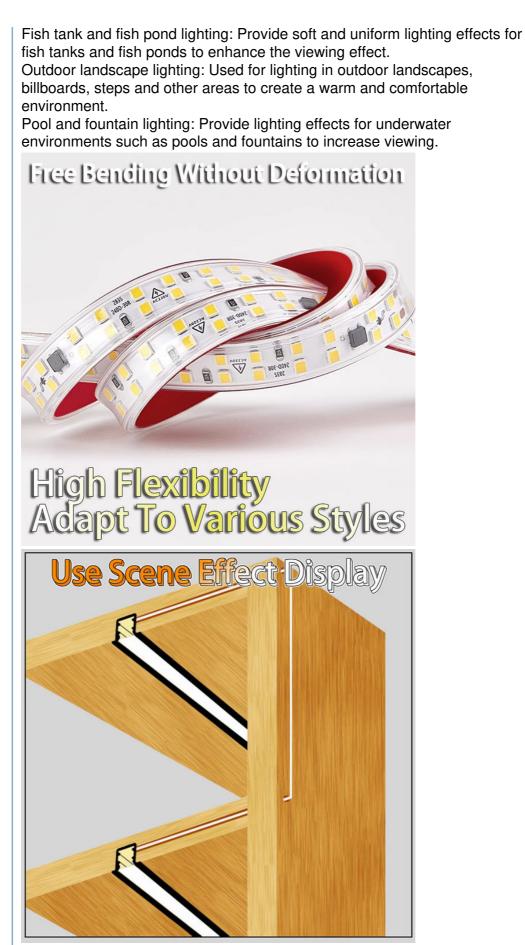

## **1. Product Overview**

The LED waterproof light strip is a lighting product designed for underwater, outdoor and other humid environments. It uses low-voltage power supply (usually 12V or 24V), has waterproof, self-adhesive, soft and other characteristics, and is very suitable for underwater decorative lighting such as fish tanks, fish ponds, and pools, as well as outdoor lighting such as outdoor landscapes, billboards, and steps.

Soft and bendable: The light strip is made of soft material and can be bent at will to meet the lighting needs of fish tanks and fish ponds of different shapes and sizes.

High brightness: High-brightness LED lamp beads are used, the light is soft and uniform, and it provides a comfortable lighting effect.

Avoid long-term immersion: Although the product is waterproof, long-term

immersion in sewage may affect its service life.
Regular cleaning: Clean the dirt and dust on the surface of the light strip regularly to maintain its good luminous effect.
Avoid severe bending: During installation and use, avoid severe bending of the light strip to avoid damaging the lamp beads or wires.
In summary, LED waterproof light strip low voltage 12V underwater outdoor light strip 24V underwater light strip self-adhesive fish tank fish pond soft light strip products have many advantages and a wide range of application scenarios. When selecting and using, please be sure to pay attention to the specifications and precautions of the product to ensure its normal operation and extend its service life.