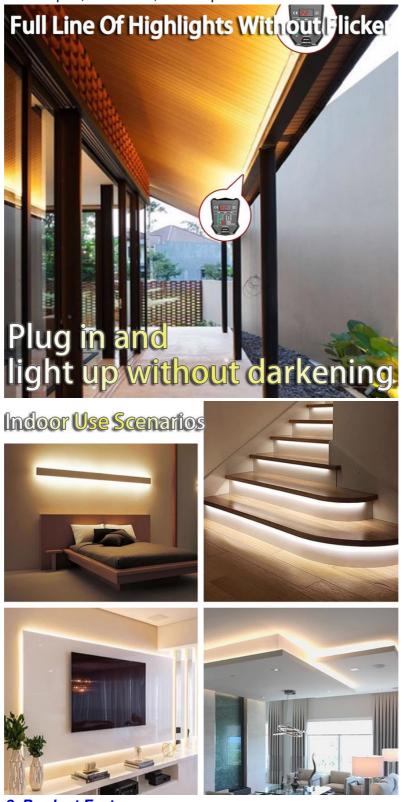

## **1. Product Overview**

The LED waterproof light strip is a lighting product designed for underwater, outdoor and other humid environments. It uses low-voltage power supply (usually 12V or 24V), has waterproof, self-adhesive, soft and other characteristics, and is very suitable for underwater decorative lighting such as fish tanks, fish ponds, and pools, as well as outdoor lighting such as outdoor landscapes, billboards, and steps.

## 2. Product Features

Waterproof performance: The product is made of high-quality waterproof materials and has different levels of waterproof performance such as IP65, IP67 or IP68, ensuring long-term stable operation in underwater or humid environments.

Low-voltage power supply: It uses 12V or 24V low-voltage power supply, which is safe and reliable, avoiding the risk of electric shock caused by high voltage.

Self-adhesive design: The back of the light strip is attached with self-adhesive glue, which is convenient for sticking on various surfaces, such as fish tank walls, fish pond edges, etc.

Soft and bendable: The light strip is made of soft material and can be bent at will to meet the lighting needs of fish tanks and fish ponds of different shapes and sizes.

High brightness: High-brightness LED lamp beads are used, the light is soft and uniform, and it provides a comfortable lighting effect.