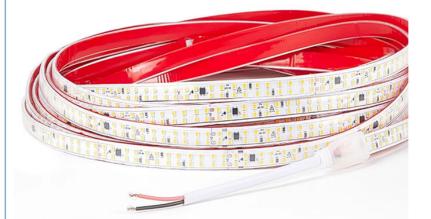

### Product Specification

| <ul> <li>Power Consumption:</li> </ul>     | 4.8W/m                                |
|--------------------------------------------|---------------------------------------|
| <ul> <li>Working Wattage:</li> </ul>       | 5W                                    |
| Package:                                   | 100M One Roll                         |
| <ul> <li>Power Source:</li> </ul>          | USB                                   |
| <ul> <li>Lamp Body Material:</li> </ul>    | FPC                                   |
| <ul> <li>Storage Temperature:</li> </ul>   | -20 ~60                               |
| <ul> <li>Ingress Protection:</li> </ul>    | IP68                                  |
| • Size:                                    | 10mm(width) *20mm(height)             |
| <ul> <li>Highest Lumen:</li> </ul>         | 18-20lum/W (white Color).             |
| Radiation:                                 | No Ultraviolet And Infrared Radiation |
| Lumen:                                     | 50-55LM/ CRI 85                       |
| <ul> <li>Support Dimmer:</li> </ul>        | Yes                                   |
| Customized:                                | Yes, Available                        |
| <ul> <li>Adapter Input Voltage:</li> </ul> | AC 100V-240V                          |
| Dc Voltage:                                | 12 To 24V                             |

### 3. Product specifications

Voltage: 12V or 24V.

Power: It varies according to the specific model and length. The common power varies from a few watts per meter.

Number of lamp beads: The number of lamp beads per meter varies according to the specific model. It is common to have dozens of lamp beads per meter.

Lighting angle: Generally 120 degrees or 180 degrees.

Color temperature: Different color temperatures such as warm white light, neutral light, and white light can be selected according to needs. Waterproof level: IP65, IP67 or IP68.

Length: Different lengths can be customized according to needs. Common lengths are 5 meters, 10 meters, etc.

High Quality Derived From High-end Parameters

Core Quality Starts From Details No Need To Worry About Rainy Days