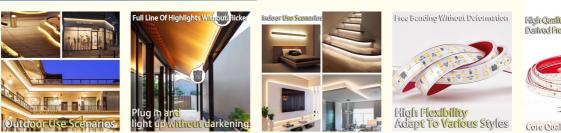

## **1. Product Overview**

The LED waterproof light strip is a lighting product designed for underwater, outdoor and other humid environments. It uses low-voltage power supply (usually 12V or 24V), has waterproof, self-adhesive, soft and other characteristics, and is very suitable for underwater decorative lighting such as fish tanks, fish ponds, and pools, as well as outdoor lighting such as outdoor landscapes, billboards, and steps.

Soft and bendable: The light strip is made of soft material and can be bent at will to meet the lighting needs of fish tanks and fish ponds of different shapes and sizes.

High brightness: High-brightness LED lamp beads are used, the light is soft and uniform, and it provides a comfortable lighting effect.