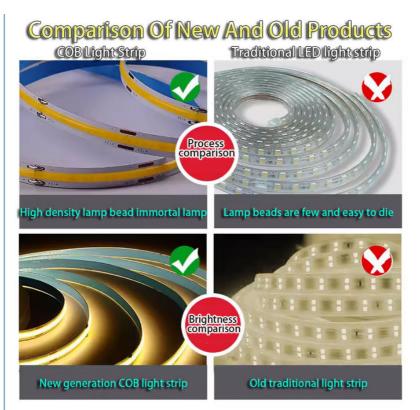

### 3. Product features

High brightness: Use high-brightness LED lamp beads to ensure bright and uniform lighting effects

Rich colors: You can choose from a variety of color temperatures such as warm white, cold white, and pure white, as well as colored lamp beads such as red, green, blue, and yellow

Long service life: normal service life is more than 50,000 hours, ensuring long-term stable lighting effect