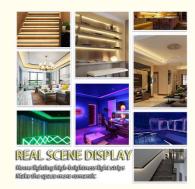

formation**

Place of Origin: SHENZHEN CHINA

Brand Name: YSENLED

Certification: CE ROHS LVD EMSModel Number: YS-BAPL028

Minimum Order Quantity: 10

Price: Negotiable
Packaging Details: 10\*1000\*20
Delivery Time: 2DAYS

• Payment Terms: L/C, D/A, D/P, T/T, Western Union,

MoneyGram

Supply Ability: 100,000 meters per week



#### **Product Specification**

• Pcb: Aluminum

Shape: Square,Flat,angle
Led Chips: High-power
Color Temperature: 2700K-6500K
Color: White

Power Consumption: 72WLamp Bead Model: SMD5630

• Installation: Self-adhesive Backing

• Dimmable: Yes

• Cct: 2800-7500K

• Beam Angle: 120°

• Cuttable Length: Every 3 LEDs

Materials: High-quality Aluminum Alloy
 Radiation: No Ultraviolet And Infrared Radiation
 Color Temperature Options: Warm White, Pure White, Cool White



#### More Images











### **Product Description**

Low voltage 12V/24V high brightness 2835/2025 soft light strip is an LED product widely used in indoor and outdoor decoration, lighting and atmosphere creation. The following is a detailed introduction of

### the product:

### 1. Product Overview

Type: LED soft light strip

LED chip brand: may include Epistar/Jingyuan Optoelectronics, Sanan Optoelectronics and other well-known brands (specific brands may vary depending on the supplier)

LED lamp bead model: 2835 or 2025 (here mainly introduces the 2835 model, but the 2025 model may be similar in specifications)

Scope of application: ceiling, display cabinet, workshop lighting, indoor and outdoor decoration, atmosphere lighting, etc.





### 2. Specifications

Input voltage: 12V