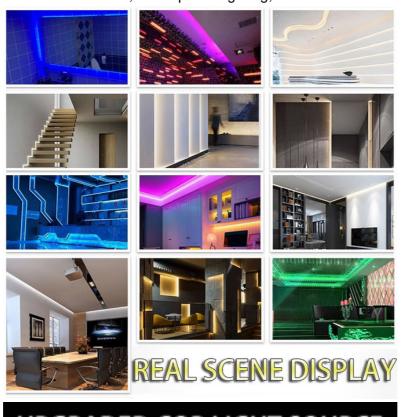

### 4. Application scenarios

Indoor decoration: such as lighting and decoration of living rooms, dining rooms, bedrooms and other spaces

Commercial lighting: such as lighting and atmosphere creation in shops, display cabinets, shopping malls and other places

Outdoor lighting: such as lighting and decoration of outdoor spaces such as courtyards, balconies, terraces (need to choose products with higher waterproof grades)