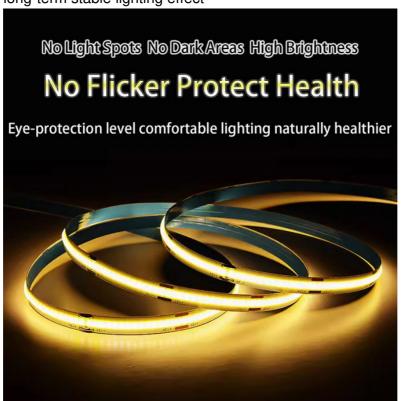

### 3. Product features

High brightness: Use high-brightness LED lamp beads to ensure bright and uniform lighting effects

Rich colors: You can choose from a variety of color temperatures such as warm white, cold white, and pure white, as well as colored lamp beads such as red, green, blue, and yellow

Long service life: normal service life is more than 50,000 hours, ensuring long-term stable lighting effect