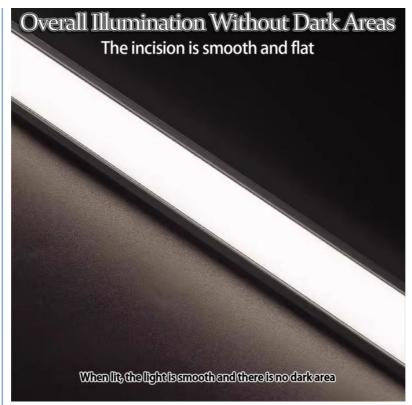

### 3. Product features

High brightness: Use high-brightness LED lamp beads to ensure bright and uniform lighting effects

Rich colors: You can choose from a variety of color temperatures such as warm white, cold white, and pure white, as well as colored lamp beads such as red, green, blue, and yellow

Energy saving and environmental protection: low power consumption, high efficiency, in line with modern green lighting concepts

Easy to install: The back of the light strip is generally attached with 3M glue for easy pasting and installation; it also supports transmission Traditional welding and the use of welding-free connectors and other accessories for cutting and splicing