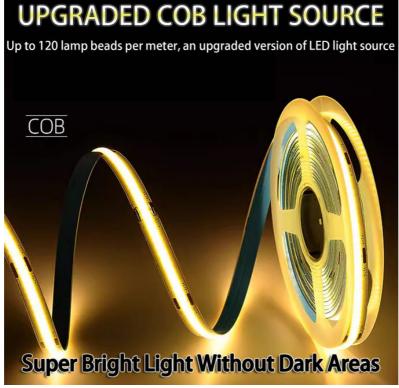

### 2. Specifications

Input voltage: 12V/24V low voltage (need to be used with a power transformer of the corresponding voltage)

Number of LED lamp beads: according to the width and The number of lamp beads per meter may vary from supplier to supplier, such as 60 lamps, 120 lamps, etc.

### 3. Product features

High brightness: Use high-brightness LED lamp beads to ensure bright and uniform lighting effects

Rich colors: You can choose from a variety of color temperatures such as warm white, cold white, and pure white, as well as colored lamp beads such as red, green, blue, and yellow

Long service life: normal service life is more than 50,000 hours, ensuring long-term stable lighting effect