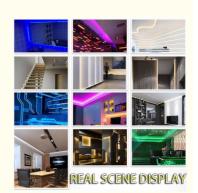

## SHENZHEN YSENLED LIGHTING CO.,LTD

# Low Voltage 12v/24v High Brightness 2835 2025 Soft Light Strip 3mm 5mm 8mm 10mm 12mm 15mm 20mm Width LED

#### **Basic Information**

Place of Origin: SHENZHEN CHINA

Brand Name: YSENLED

Certification: CE ROHS LVD EMSModel Number: YS-BAPL028

Minimum Order Quantity: 10

Price: Negotiable
Packaging Details: 10\*1000\*20
Delivery Time: 2DAYS

• Payment Terms: L/C, D/A, D/P, T/T, Western Union,

MoneyGram

Supply Ability: 100,000 meters per week



#### **Product Specification**

• Pcb: Aluminum

Shape: Square,Flat,angle
Led Chips: High-power
Color Temperature: 2700K-6500K
Color: White

Power Consumption: 72WLamp Bead Model: SMD5630

• Installation: Self-adhesive Backing

• Dimmable: Yes

• Cct: 2800-7500K

• Beam Angle: 120°

• Cuttable Length: Every 3 LEDs

Materials: High-quality Aluminum Alloy
 Radiation: No Ultraviolet And Infrared Radiation
 Color Temperature Options: Warm White, Pure White, Cool White



#### More Images











### **Product Description**

Low voltage 12V/24V high brightness 2835/2025 soft light strip is an LED product widely used in indoor and outdoor decoration, lighting and atmosphere creation. The following is a detailed introduction of

### the product:

### 1. Product Overview

Type: LED soft light