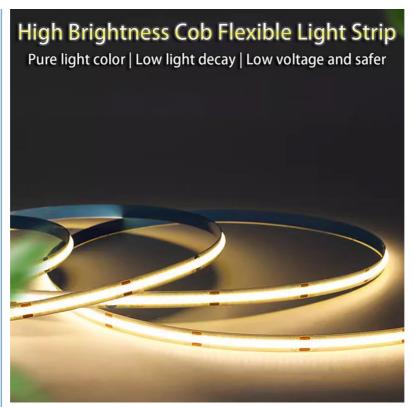

# Low Voltage 12v/24v High Brightness 2835 2025 Soft Light Strip 3mm 5mm 8mm 10mm 12mm 15mm 20mm Width LED

### **Product Description**

Low voltage 12V/24V high brightness 2835/2025 soft light strip is an LED product widely used in indoor and outdoor decoration, lighting and atmosphere creation. The following is a detailed introduction of

### 3. Product features

High brightness: Use high-brightness LED lamp beads to ensure bright and uniform lighting effects

Rich colors: You can choose from a variety of color temperatures such as warm white, cold white, and pure white, as well as colored lamp beads such as red, green, blue, and yellow