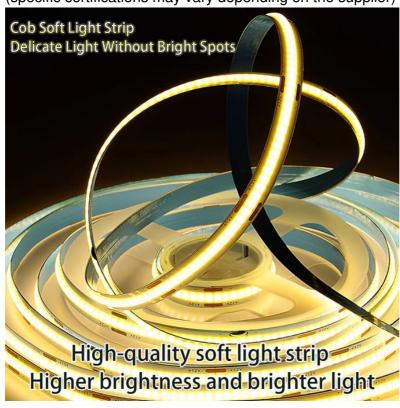

### 3. Product features

High brightness: Use high-brightness LED lamp beads to ensure bright and uniform lighting effects

Rich colors: You can choose from a variety of color temperatures such as warm white, cold white, and pure white, as well as colored lamp beads such as red, green, blue, and yellow

Energy saving and environmental protection: low power consumption, high efficiency, in line with modern green lighting concepts

Easy to install: The back of the light strip is generally attached with 3M glue for easy pasting and installation; it also supports transmission Traditional welding and the use of welding-free connectors and other accessories for cutting and splicing