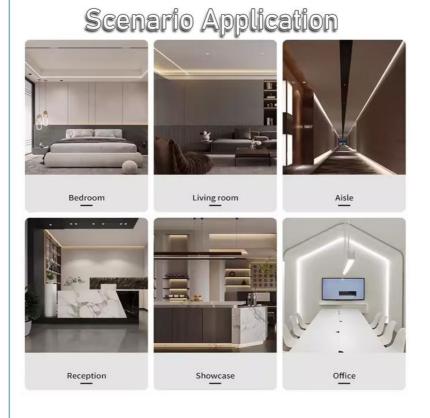

### 3. Application scenarios

Home decoration: can be used for decorative lighting in areas such as ceilings, cabinets, and background walls to create a warm and comfortable home atmosphere.

Commercial lighting: suitable for lighting needs in commercial places such as shopping malls, supermarkets, hotels, and restaurants to enhance brand image and customer experience.