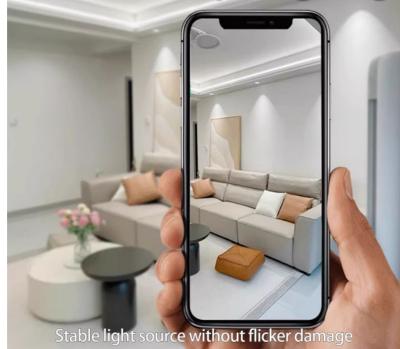

ter depends on the product specifications. Common ones are 320/m, 480/m, 528/m, etc. Size: The width is generally 8mm or 10mm, and the length can be cut according to needs.

Weight: Lightweight, easy to install and carry.





### 3. Application scenarios

Home decoration: can be used for decorative lighting in areas such as ceilings, cabinets, and background walls to create a warm and comfortable home atmosphere.

Commercial lighting: suitable for lighting needs in commercial places such as shopping malls, supermarkets, hotels, and restaurants to enhance brand image and customer experience.

Advertising projects: can be used for lighting decoration of billboards, display cabinets, and booths to attract customer attention and improve advertising effects.



# **No Stroboscopic Lighting**



#### **4.** Installation and maintenance Installation:

Ensure that the installation environment is dry, clean, and free of dust and oil. Cut the length of the light strip according to installation requirements, and use welding-free joints or traditional welding methods for splicing.

Paste the light strip in the designated position to ensure that it is firmly pasted. Connect the power transformer and turn on the power for debugging. Maintenance:

Regularly check whether the light strip connection is loose or damaged, and replace the damaged light strip or joint in time.

Avoid long-term exposure to harsh environments such as high temperature and humidity to extend the service life of the light strip.

When cleaning, you can wipe with a soft dry cloth, and avoid using a wet cloth or chem