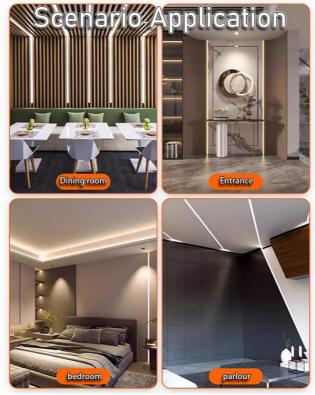

### 3. Application scenarios

Home decoration: can be used for decorative lighting in areas such as ceilings, cabinets, and background walls to create a warm and comfortable home atmosphere.

Commercial lighting: suitable for lighting needs in commercial places such as shopping malls, supermarkets, hotels, and restaurants to enhance brand image and customer experience.

Advertising projects: can be used for lighting decoration of billboards, display cabinets, and booths to attract customer attention and improve advertising effects.