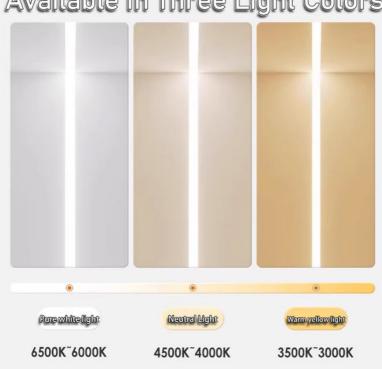

# Available In Three Light Colors

Optional color temperature, including warm light (3000K), neutral light (4000K) and pure white light (6500K), to meet the atmosphere creation needs of different scenes.

Energy saving and environmental protection:

Color Temperature Options: Warm White, Pure White, Cool White