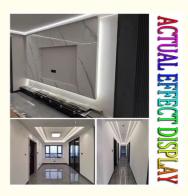

Color Temperature Options: Warm White, Pure White, Cool White

Optional color temperature, including warm light (3000K), neutral light (4000K) and pure white light (6500K), to meet the atmosphere creation needs of different scenes.

Energy saving and environmental protection:

# Available In Three Light Colors

# **No Stroboscopic Lighting**