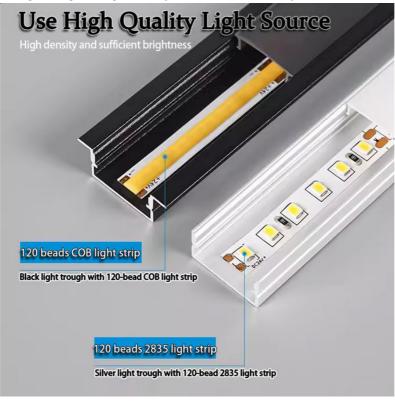

Self-adhesive design, easy to install and disassemble, no additional fixings are required, saving installation time and cost. High brightness:

Adopting high-quality COB (Chip On Board) LED chips, it has high light efficiency and strong brightness, meeting the lighting needs of various places such as homes, ceilings, cabinets, shopping malls, etc.

### 2. Product specifications Voltage: 12V/24V

Power: Depends on the specific model and the number of lamp beads, generally low power consumption.

Lamp bead model: such as 2835, 3528, etc., the specific model varies according to the product.