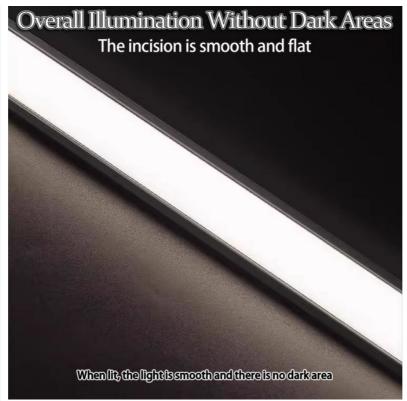

traditional lighting products, they can significantly reduce energy consumption and reduce carbon emissions.

The effective life is up to 50,000 hours, which reduces the frequency of replacing light strips and reduces maintenance costs.



# Available In Three Light Colors



### 2. Product specifications Voltage: 12V/24V

Power: Depends on the specific model and the number of lamp beads, generally low power consumption.

Lamp bead model: such as 2835, 3528, etc., the specific model varies according to the product.

Number of lamp beads: The number of lamp beads per meter depends on the product specifications. Common ones are 320/m, 480/m, 528/m, etc. Size: The width is generally 8mm or 10mm, and the length can be cut according to needs.

Weight: Lightweight, easy to install and carry.





### 3. Application scenarios

Home decoration: can be used for decorative lighting in areas such as ceilings, cabinets, and background walls to create a warm and comfortable home atmosphere.

Commercial lighting: suitable for lighting needs in commercial places such as shopping malls, supermarkets, hotels, and restaurants to enhance brand image and customer experience.

Advertising projects: can be used for lighting decoration of billboards, display cabinets, and booths to attract customer attention and improve advertising effects.



# **No Stroboscopic Lighting**



#### **4.** Installation and maintenance Installation:

Ensure that the installation environment is dry, clean, and free of dust and oil. Cut the length of the light strip according to installation requirements, and use wel