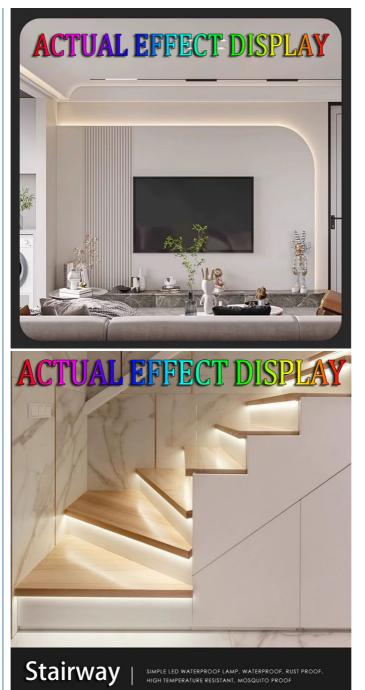

## 4. Application scenarios

This product is widely used in various scenarios such as home decoration, commercial lighting, exhibitions, and entertainment venues. Its high brightness and multiple color temperature options enable it to meet the lighting and decoration needs in different scenarios. At the same time, the self-adhesive lamp trough and no-voltage drop design make installation more convenient and efficient.