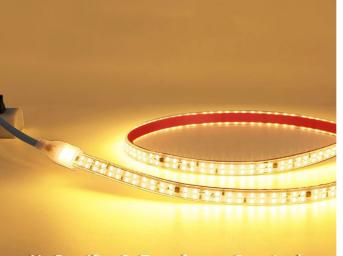

# **Product Specification**

- Dimmable:
- Energy Efficiency:
- Up To 80% Energy Savings Type:
  - Led Aluminium Light Every 3 LEDs
- Cuttable Length:
- Strip Length:
- Materials:

Color:

Length:

- Led Qtv:
  - 600pcs/ Roll Cool White/Warm White

Customizable

High-guality Aluminum Alloy

Yes

- 5m
- SMD2835 Led Type:
- Thickness:
- Lamp Bead Model:
- Waterproof:
- Yes Color Temperature Options: Warm White, Pure White, Cool White

0.08in

SMD5630

 Warranty: 2 Years