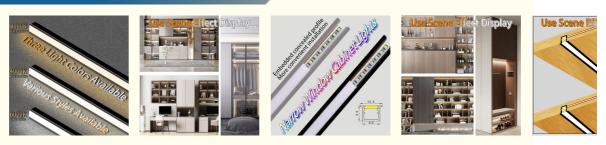

### **<u>1. Product Overview</u>**

Product Name: 12V/24V ultra-bright LED soft light strip Product Type: Low-voltage no-voltage drop SMD self-adhesive linear/linear lamp

Application scenarios: living room, bedroom, cabinet, wardrobe, entertainment venues and other indoor lighting environments