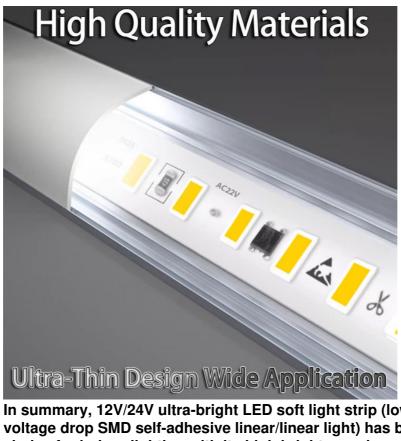

In summary, 12V/24V ultra-bright LED soft light strip (low-voltage novoltage drop SMD self-adhesive linear/linear light) has become an ideal choice for indoor lighting with its high brightness, low-voltage novoltage drop, SMD self-adhesive design and other characteristics. For more information about this product or customized services, please consult the relevant manufacturer or seller.