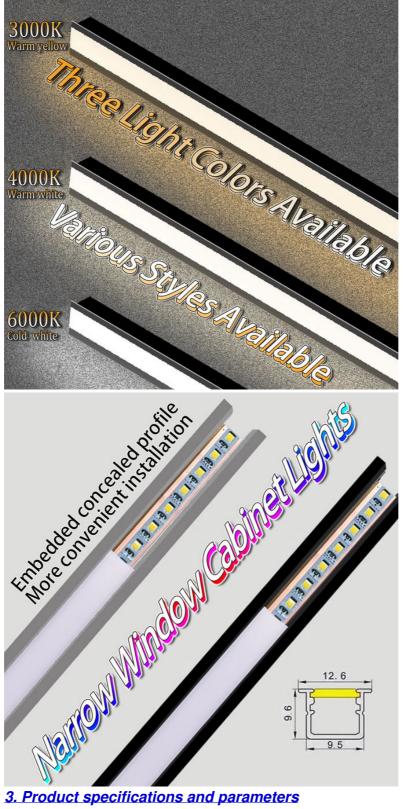

Number of LED lamp beads: Depending on the specific model and length, the number of lamp beads may vary, such as 120, 252, 320, 480 or 608 per meter

Single lamp bead lumen: Depending on different models and brands, the lumen value of a single lamp bead may vary, such as 24-26lm, 50-55lm, etc. Beam angle: Generally 120 degrees, which can provide a wide lighting range Power factor: high power factor, ensuring effective use of electric energy Effective life: up to 50,000 hours, long service life, reducing replacement frequency Protection level: depending on the specific model, there may be different protection levels, such as IP65, IP66, IP67, IP68, etc. (waterproof level) Color temperature and color rendering index: provide a variety of color temperature options, such as warm white light (3000K), natural white (4000-4500K), white light (6000-6500K), cold white light (10000-13000K), etc., as well as different color rendering indexes (such as Ra80, Ra90, etc.), to meet the lighting needs of different scenes. 4. Installation and maintenance Installation method: The back of the light strip is attached with self-adhesive glue, which can be directly attached to a flat surface. For a more stable installation, you can use additional fixing clips or screws. Maintenance: LED light strips have a long service life and generally do not require frequent maintenance. During use, please be careful not to bend or pull the light strip excessively to avoid affecting its service life.