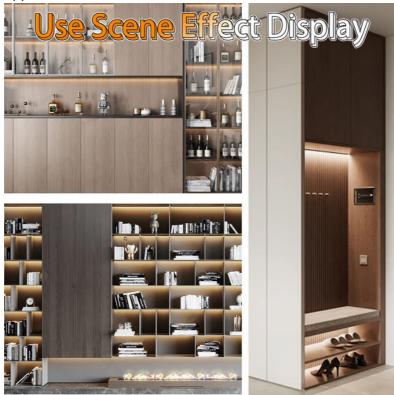

#### More Images

### **<u>1. Product Overview</u>**

Product Name: 12V/24V ultra-bright LED soft light strip Product Type: Low-voltage no-voltage drop SMD self-adhesive linear/linear lamp

Application scenarios: living room, bedroom, cabinet, wardrobe, entertainment venues and other indoor lighting environments