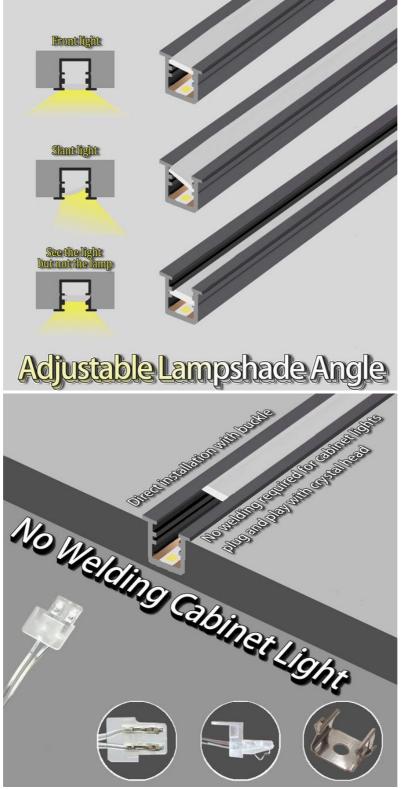

|



Adjustable Lampshade Angle

#### More Images



### **Product Description**

The following is a detailed product introduction of 12V/24V ultra-bright LED soft light strip (low-voltage no-voltage drop SMD self-adhesive linear/linear lamp, suitable for flexible light strips in the living

# t Introduction

# room):

### **<u>1. Product Overview</u>**

Product Name: 12V/24V ultra-bright LED soft light strip Product Type: Low-voltage no-voltage drop SMD self-adhesive linear/linear lamp

Application scenarios: living room, bedroom, cabinet, wardrobe, entertainment venues and other indoor lighting environments



# 2. Product Features

High brightness and high light efficiency: using high-quality LED chips and lamp beads to provide high-brightness lighting to meet various indoor lighting needs.

Low voltage no voltage drop: supports 12V/24V low-voltage input, no voltage drop design, to ensure that the light strip maintains a stable lighting effect

during long-term use.

SMD self-adhesive design: The light strip adopts SMD LED lamp beads and comes with self-adhesive backing, which is convenient for users to directly stick it in the desired position without additional fixing.

Linear design: The light strip adopts a linear design, which can easily achieve continuous and uniform lighting effects, adding an elegant atmosphere to the indoor environment.

Energy saving and environmental protection: LE