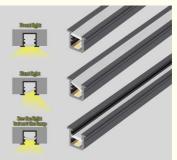

es:</li> <li>Fire Resistant:</li> </ul> | IP68<br>Food Silicon<br>Flexible Strip Light<br>50/60 HZ<br>180 LEDs<br>5m/roll<br>Waterproof IP68<br>IP20,IP65, IP67<br>3 Years<br>1 Meter<br>24V<br>SMD5050<br>18W<br>Flash, Strobe, Fade, And Smooth<br>Yes |
|                                                                                                                                                                                                                                                                                                                                                |                                                                                                                                                                                                                |



Adjustable Lampshade Angle

#### More Images



### **Product Description**

The following is a detailed product introduction of 12V/24V ultra-bright LED soft light strip (low-voltage no-voltage drop SMD self-adhesive linear/linear lamp, suitable for flexible light strips in the living

# t Introduction

# room):

### **<u>1. Product Overview</u>**

Product Name: 12V/24V ultra-bright LED soft light strip Product Type: Low-voltage no-voltage drop SMD self-adhesive linear/linear lamp

Application scenarios: living room, bedroom, cabinet, wardrobe, entertainment venues and other indoor lighting environments



# 2. Product Features

High brightness and high light efficiency: using high-quality LED chips and lamp beads to provide high-brightness lighting to meet various indoor lighting needs