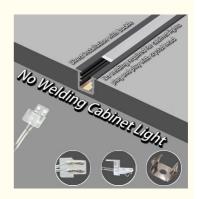

### 12V Ultra Bright Led Soft Light Strip Low Voltage 24V No Voltage Drop Patch Self-Adhesive Linear Linear Light Living Room Flexible Light Strip

### **Basic Information**

- Place of Origin:
- Brand Name:
- Certification:
- Model Number:
- Minimum Order Quantity: 10
- Price:
- Packaging Details:
- Delivery Time:
- Payment Terms:
- Supply Ability:
- YSENLED CE ROHS LVD EMS YS-R120X2835RAF3 Negotiable 10\*1000\*20 2DAYS

SHENZHEN CHINA

L/C, D/A, D/P, T/T, Western Union, MoneyGram 100,000 meters per week



### Prod

| Product Specification                                                                                                                                                                                                                                                                                                                          |                                                                                                                                                                                                                |
|-----------------------------------------------------------------------------------------------------------------------------------------------------------------------------------------------------------------------------------------------