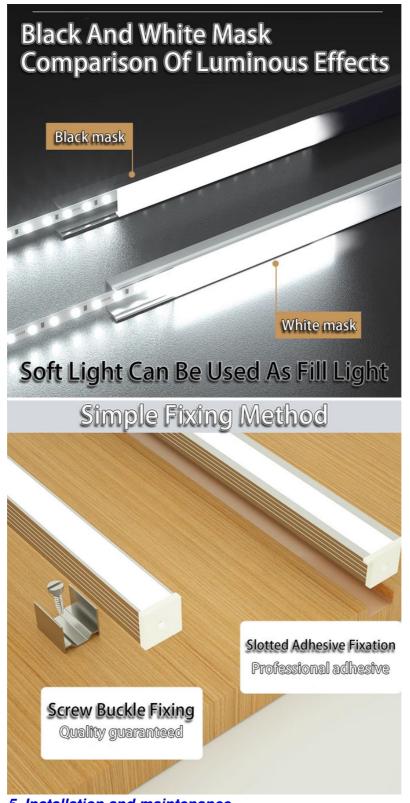

**Slotted Adhesive Fixatio** ssional adhesive

Soft Light Can Be Used As Fill Light

# *5. Installation and maintenance* Installation:

Ensure that the installation surface is flat and clean, free of dust and oil. Tear off the self-adhesive adhesive on the back of the light strip and stick it directly on the installation location.