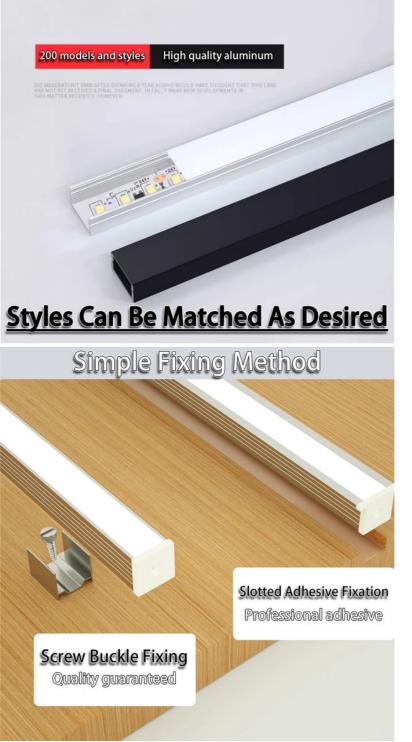

**Slotted Adhesive Fixatio** ssional adhesive

Soft Light Can Be Used As Fill Light

# 2. Product Features

Low-voltage power supply: It uses 12V or 24V low-voltage power supply, which is safer and more reliable than traditional high-voltage lamps, reducing the risk of electric shock.

Self-adhesive patch: The back of the light strip is attached with self-adhesive glue, which can be directly pasted on flat surfaces such as ceilings without additional fixings, and is easy to install.

# *5. Installation and maintenance* Installation:

Ensure that the installation surface is flat and clean, free of dust and oil. Tear off the self-adhesive adhesive on the back of the light strip and stick it directly on the installation location.