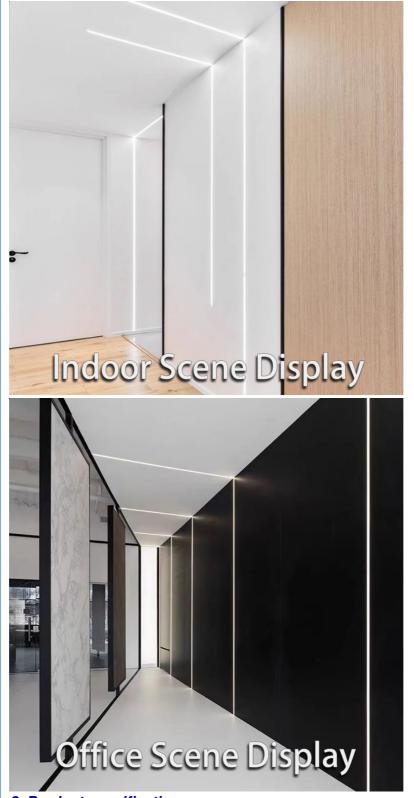

### 4. Application scenarios

This light strip is suitable for a variety of indoor lighting scenarios such as living room ceilings, TV background walls, aluminum linear lighting, ceiling dark grooves, etc. Its soft lighting effect and simple installation method make it an indispensable part of modern home decoration.