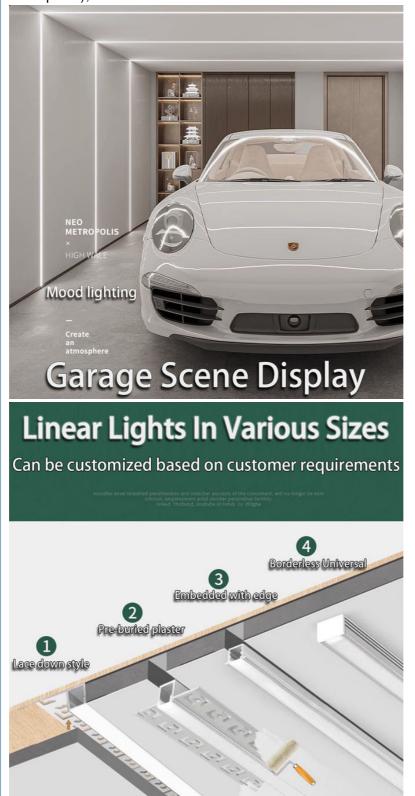

### 4. Application scenarios

This light strip is suitable for a variety of indoor lighting scenarios such as living room ceilings, TV background walls, aluminum linear lighting, ceiling dark grooves, etc. Its soft lighting effect and simple installation method make it an indispensable part of modern home decoration.

# *5. Installation and maintenance* Installation:

Ensure that the installation surface is flat and clean, free of dust and oil. Tear off the self-adhesive adhesive on the back of the light strip and stick it directly on the installation location.