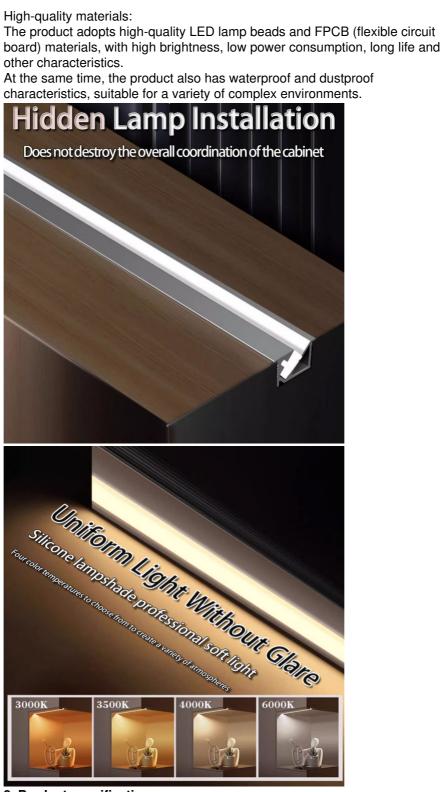

### **1. Product Overview**

This product is an LED light strip that integrates high technology and beauty. It adopts advanced COB (Chip On Board) packaging technology to achieve dual-color temperature adjustment and three-color stepless dimming functions. It is suitable for a variety of indoor places such as living rooms, bedrooms, and restaurants, and can create a warm, romantic, and comfortable lighting atmosphere.

The color temperature adjustment range is wide and can meet the lighting needs of different occasions.

Three-color stepless dimming:

The product has a three-color stepless dimming function, that is, the three primary colors of red, green, and blue can be freely combined to achieve a variety of color gradients and flashing effects.

Users can use the remote control or mobile phone APP to accurately dim and easily create a personalized lighting atmosphere.

24V low-voltage power supply:

The product adopts 24V low-voltage power supply, which is safer and more reliable, avoiding the safety hazards caused by high voltage.

At the same time, low-voltage power supply also reduces energy consumption and prolongs the service life of the product. Intelligent control:

The product supports Mijia intelligent control, and can perform remote control and timer switch functions through the mobile phone APP.