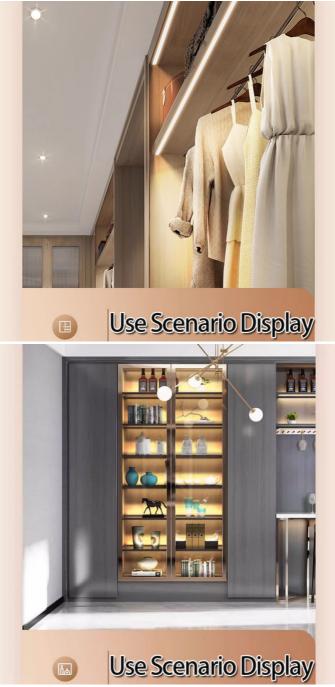

# 4. Application scenarios

This product is widely used in various scenarios such as home decoration, commercial display, and entertainment venues. In the home, it can be used as a background light or atmosphere light in the living room, bedroom, dining room and other places; in commercial display, it can be used for lighting in display cabinets, shelves and other areas; in entertainment venues, it can be used for decorative lighting in places such as stages and KTVs.