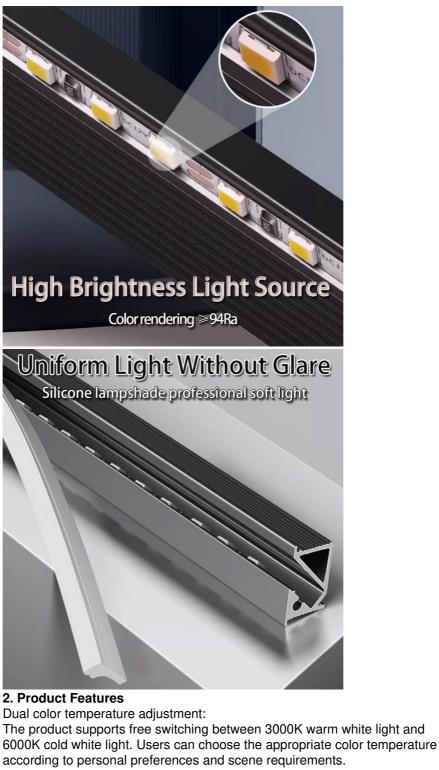

- T, Western Union, MoneyGram 100,000 meters per week
- Supply Ability:

**Basic Information** 

**High Brightness Light Source** Color rendering ≥94Ra

### **1. Product Overview**

This product is an LED light strip that integrates high technology and beauty. It adopts advanced COB (Chip On Board) packaging technology to achieve dual-color temperature adjustment and three-color stepless dimming functions. It is suitable for a variety of indoor places such as living rooms, bedrooms, and restaurants, and can create a warm, romantic, and comfortable lighting atmosphere.

The color temperature adjustment range is wide and can meet the lighting needs of different occasions.

Three-color stepless dimming:

The product has a three-color stepless dimming function, that is, the three primary colors of red, green, and blue can be freely combined to achieve a variety of color gradients and flashing effects.