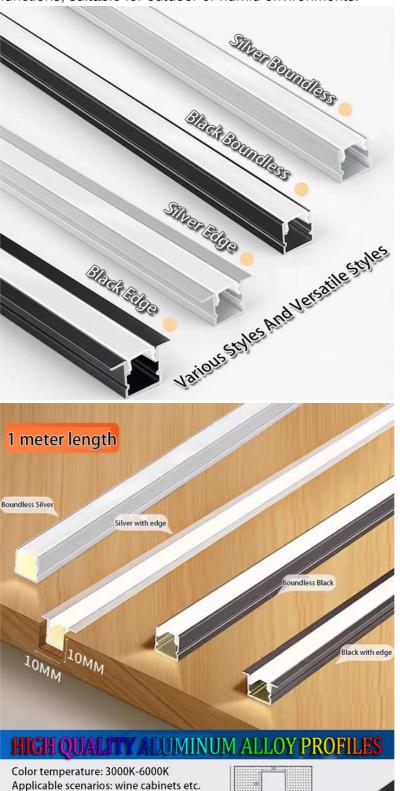

Led Chips: High-power
Led Quantity: 60 LEDs/m
Color: White
Thickness: 0.08in

Materials: High-quality Aluminum Alloy

Number of lamp beads: The number of LED lamp beads on each meter of light strip may vary, depending on the product model and specifications. Length: It can be customized according to customer needs, and common lengths are 1 meter, 5 meters, 10 meters, etc.

Color: including white, warm white, neutral light, cold white and other color temperature options, as well as full-color color-changing styles such as RGB.