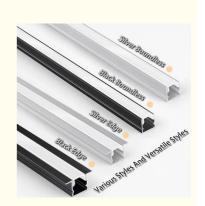

### More Images

Color: including white, warm white, neutral light, cold white and other color temperature options, as well as full-color color-changing styles such as RGB.