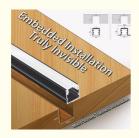

## 3. Product Features

Self-adhesive design: with self-adhesive glue on the back, it can be directly pasted on a flat surface, which is easy and quick to install.

Low-voltage safety: low-voltage power supply is adopted, which is safer and more reliable to use.

### 4. Installation and maintenance

Installation: clean the installation surface, tear off the protective film on the back of the light strip, paste the light strip in the designated position, and connect the power supply.