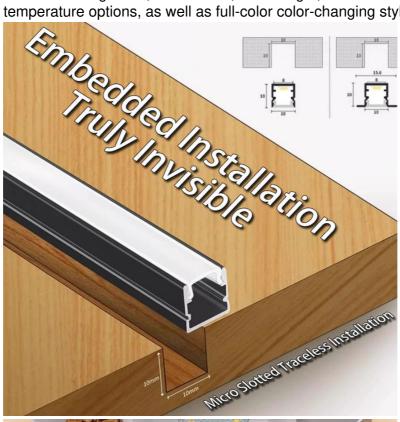

Color: including white, warm white, neutral light, cold white and other color temperature options, as well as full-color color-changing styles such as RGB.

## 3. Product Features

Self-adhesive design: with self-adhesive glue on the back, it can be directly pasted on a flat surface, which is easy and quick to install.

Low-voltage safety: low-voltage power supply is adopted, which is safer and more reliable to use.

Waterproof and dustproof: Some products have waterproof and dustproof functions, suitable for outdoor or humid environments.

### 4. Installation and maintenance

Installation: clean the installation surface, tear off the protective film on the back of the light strip, paste the light strip in the designated position, and connect the power supply.