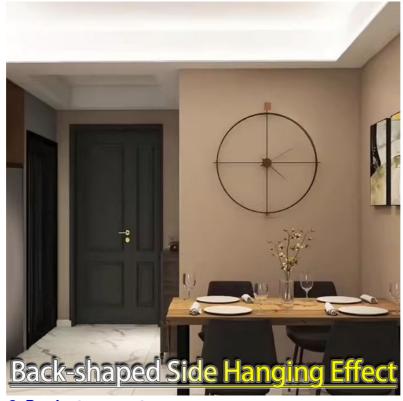

of level ensures that the light strip can work normally in humid and watery environments, such as outdoor swimming pools.

Flexible silicone: The shell is made of flexible silicone material, which can be

bent and folded to adapt to various irregular installation surfaces.

Self-adhesive design: Self-adhesive glue is attached to the back for easy and quick installation without additional fixing tools.

High brightness: High-brightness LED lamp beads are used to ensure lighting effects.

Long life: LED lamp beads have a long life of up to tens of thousands of hours, reducing the frequency of replacement.

Energy saving and environmental protection: LED light strips have low power consumption, energy saving and environmental protection, and are in line with the concept of green lighting.





## 3. Product parameters

Voltage: 24V

Power: Depending on the specific product model and length, the common power ranges from a few watts to tens of watts.

Lighting angle: Generally 120°, ensuring a wide range of lighting.

Waterproof grade: IP68

Shell material: Flexible silicone

Number of LED lamp beads: Depending on the length and density of the

product, it is commonly dozens to hundreds per meter.

Color: A variety of colors can be customized, such as red, green, blue, white,

etc., as well as RGB gradient effects.



## 4. Application field

This light strip is widely used in outdoor lighting, exterior wall decoration, swimming pool lighting and other scenes. Its waterproof, moisture-proof and corrosion-resistant characteristics make it a preferred product in the field of outdo