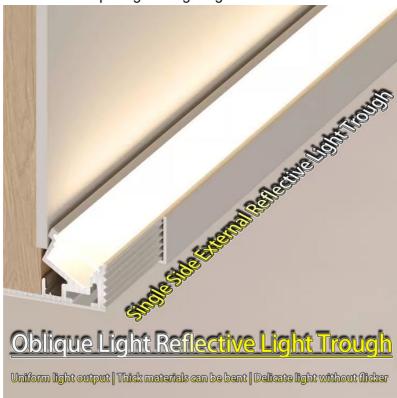

roof level ensures that the light strip can work normally in humid and watery environments, such as outdoor swimming pools.

Flexible silicone: The shell is made of flexible silicone material, which can be

bent and folded to adapt to various irregular installation surfaces.

Self-adhesive design: Self-adhesive glue is attached to the back for easy and quick installation without additional fixing tools.

High brightness: High-brightness LED lamp beads are used to ensure lighting effects.

Long life: LED lamp beads have a long life of up to tens of thousands of hours, reducing the frequency of replacement.

Energy saving and environmental protection: LED light strips have low power consumption, energy saving and environmental protection, and are in line with the concept of green lighting.





## 3. Product parameters

Voltage: 24V

Power: Depending on the specific product model and length, the common power ranges from a few watts to tens of watts.

Lighting angle: Generally 120°, ensuring a wide range of lighting.

Waterproof grade: IP68

Shell material: Flexible silicone

Number of LED lamp beads: Depending on the length and density of the

product, it is commonly dozens to hundreds per meter.

Color: A variety of colors can be customized, such as red, green, blue, white,

etc., as well as RGB gradient effects.



## 4. Application field

This light strip is widely used in outdoor lighting, exterior wall decoration, swimming pool lighting and other scenes. Its waterproof, moisture-proof and corrosion-resistant characteristics make it a preferred product in the field of out