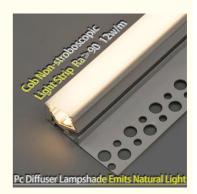

#### More Images

#### 1. Product Overview

The light strip is powered by low-voltage 24V to ensure safe use; the self-adhesive design is easy to install, and the glue-filling process is used to improve the waterproof performance and reach the IP68 waterproof level to ensure stable operation in harsh outdoor environments. Its shell is made of flexible silicone material, which has excellent flexibility and durability and can adapt to various complex shapes of installation environments.