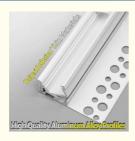

#### More Images

#### 1. Product Overview

The light strip is powered by low-voltage 24V to ensure safe use; the self-adhesive design is easy to install, and the glue-filling process is used to improve the waterproof performance and reach the IP68 waterproof level to ensure stable operation in harsh outdoor environments. Its shell is made of flexible silicone material, which has excellent flexibility and durability and can adapt to various complex shapes of installation environments.