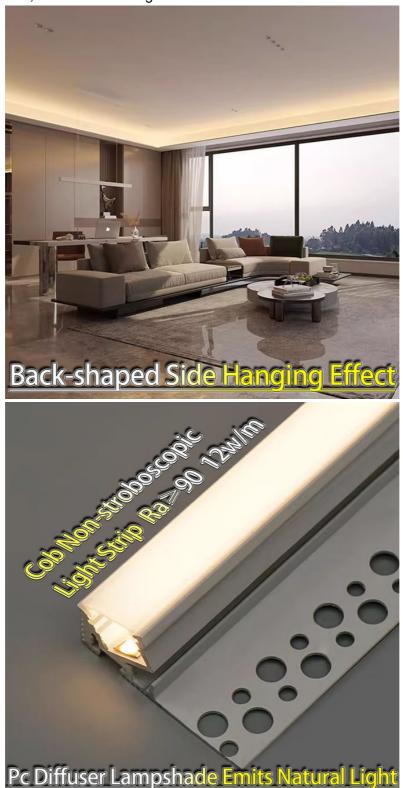

e of up to tens of thousands of hours, reducing the frequency of replacement.

Energy saving and environmental protection: LED light strips have low power consumption, energy saving and environmental protection, and are in line with the concept of green lighting.





## 3. Product parameters

Voltage: 24V

Power: Depending on the specific product model and length, the common power ranges from a few watts to tens of watts.

Lighting angle: Generally 120°, ensuring a wide range of lighting.

Waterproof grade: IP68

Shell material: Flexible silicone

Number of LED lamp beads: Depending on the length and density of the

product, it is commonly dozens to hundreds per meter.

Color: A variety of colors can be customized, such as red, green, blue, white,

etc., as well as RGB gradient effects.



## 4. Application field

This light strip is widely used in outdoor lighting, exterior wall decoration, swimming pool lighting and other scenes. Its waterproof, moisture-proof and corrosion-resistant characteristics make it a preferred product in the field of outdoor lighting. At the same time, its flexible and bendable characteristics also enable it to adapt to various irregular installation surfaces, such as bridges, railings, trees, etc.





## 5. Installation and maintenance

Installation: Choose the appropriate installation method according to the specific installation environment, such as self-adhesive installation, card slot installation, etc. Ensure that the installation is firm to prevent the light strip from falling off under external forces such as wind.

Maintenance: Regular