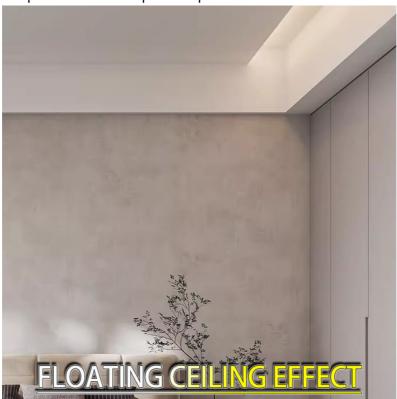

#### More Images

## 4. Application field

This light strip is widely used in outdoor lighting, exterior wall decoration, swimming pool lighting and other scenes. Its waterproof, moisture-proof and corrosion-resistant characteristics make it a preferred product in the field of outdoor lighting. At the same time, its flexible and bendable characteristics also enable it to adapt to various irregular installation surfaces, such as bridges, railings, trees, etc.