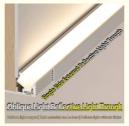

ROHS LVD EMS YS-R30X3528RA-F3 Model Number:

• Minimum Order Quantity: 10

Price: Negotiable • Packaging Details: 10\*1000\*20 • Delivery Time: 2DAYS

. Payment Terms: L/C, D/A, D/P, T/T, Western Union,

MoneyGram

Supply Ability: 100,000 meters per week



#### **Product Specification**

• Power Supply Voltage: Supports DC12V And DC24V Versions

Thickness: 7mm • Dimmable: Yes · Certifications: CE, RoHS . Brightness: 1200 Lumens

. Lamp Power: 14.4W/M,12W/M,57.6W/M,60W

Safety Certifications: CE, RoHS, Etc. . Led Light Source: SMD 5630 IP20/IP65/IP67 • Ip Rating: Material: Aluminium • Customized Design: Available

 Waterproof Performance: Many Products Have Waterproof Designs

2700K-6500K • Color Temperature: • Lamp Body Material: Copper,PVC • Size: 5\*5000M M/roll



#### More Images











#### **Product Description**

LED low-voltage 24V self-adhesive glue-filled IP68 waterproof light strip, especially the flexible silicone light strip used in outdoor lighting exterior wall swimming pool and other environments, is a highperformance and multi-functional lighting product. The following is a detailed introduction to the product:



#### 1. Product Overview

The light strip is powered by low-voltage 24V to ensure safe use; the self-adhesive design is easy to install, and the glue-filling process is used to improve the waterproof performance and reach the IP68 waterproof level to ensure stable operation in harsh outdoor environments. Its shell is made of flexible silicone material, which has excellent flexibility and durability and can adapt to various complex shapes of