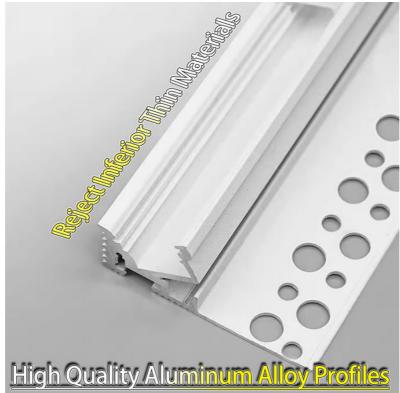

rally 120°, ensuring a wide range of lighting.

Waterproof grade: IP68

Shell material: Flexible silicone

Number of LED lamp beads: Depending on the length and density of the

product, it is commonly dozens to hundreds per meter.

Color: A variety of colors can be customized, such as red, green, blue, white,

etc., as well as RGB gradient effects.



## 4. Application field

This light strip is widely used in outdoor lighting, exterior wall decoration, swimming pool lighting and other scenes. Its waterproof, moisture-proof and corrosion-resistant characteristics make it a preferred product in the field of outdoor lighting. At the same time, its flexible and bendable characteristics also enable it to adapt to various irregular installation surfaces, such as bridges, railings, trees, etc.





## 5. Installation and maintenance

Installation: Choose the appropriate installation method according to the specific installation environment, such as self-adhesive installation, card slot installation, etc. Ensure that the installation is firm to prevent the light strip from falling off under external forces such as wind.

Maintenance: Regularly check the working status of the light strip. If the lamp beads are not lit or the brightness is reduced, they should be replaced or repaired in time. At the same time, keep the surface of the light strip clean to prevent dust and dirt from affecting the lighting effect.

In summary, LED low-voltage 24V self-adhesive glue-filled IP68 waterproof light strip outdoor lighting exterior wall swimming pool flexible silicone light strip is a high-pe