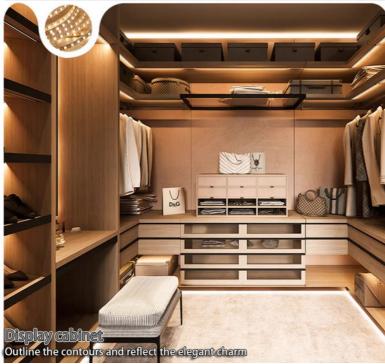

### 1. Product Overview

The full-spectrum cob light strip adopts advanced cob (Chip On Board) packaging technology to directly package the LED chip on the substrate, achieving higher luminous efficiency and better heat dissipation performance. The operating voltage of the light strip is low voltage 24V, ensuring safe use. At the same time, it is equipped with a self-adhesive backing to facilitate users to install and fix. The neutral light color temperature of 4000K makes the light soft and natural, which is very suitable for wine cabinets, display cabinets and other places where the color and texture of objects need to be highlighted.

Pursuit art

Use scenario display

Wine cabinets and display cabinets: used to highlight the color and texture of displayed items and enhance the overall display effect.

Home decoration: Auxiliary lighting for living rooms, bedrooms and other spaces to create a warm and comfortable atmosphere.