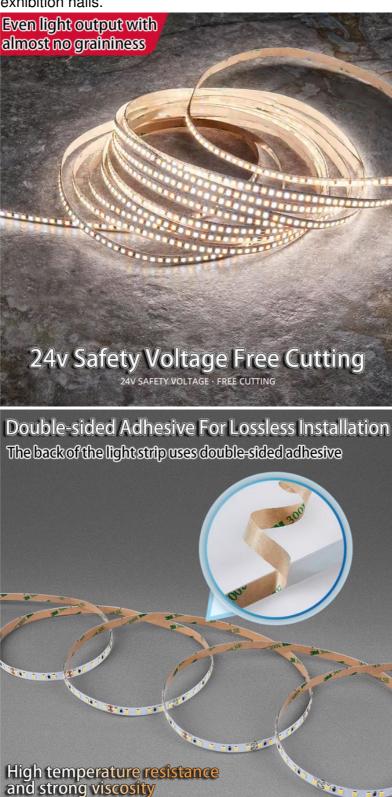

## 3. Technical parameters

Working voltage: 24V

Color temperature: 4000K (neutral light)

Luminous efficiency: high (specific values vary from product to product)

Power factor: ≥0.9 (high efficiency)

Beam angle: generally wide angle, suitable for large area lighting

### 5. Installation and maintenance

Installation: Make sure the installation location is flat, dry and dust-free. Tear off the self-adhesive backing of the light strip and stick it on the predetermined position. Connect the power supply and test whether the light strip works properly.

Maintenance: Clean the dust and dirt on the surface of the light strip regularly to maintain its good luminous effect. Avoid exposing the light strip to high temperature, humidity or corrosive environment for a long time.