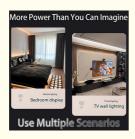

## Use scenario display

Wine cabinets and display cabinets: used to highlight the color and texture of displayed items and enhance the overall display effect.

Home decoration: Auxiliary lighting for living rooms, bedrooms and other spaces to create a warm and comfortable atmosphere.

Commercial places: Shelf lighting in retail places such as shopping malls and supermarkets, and display lighting in exhibition places such as museums and

exhibition halls.