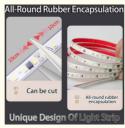

### 2. Product Features

Ultra-thin design: The light strip adopts an ultra-thin design, which can be easily embedded in various narrow slits and grooves, without taking up too much space, while keeping it beautiful and tidy.

## Dense Lamp Beads Emit Light Evenly

There are 120 lamp beads per meter length

**Pursuitart** 

Use scenario display