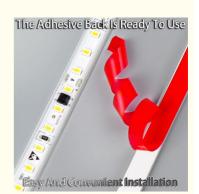

Energy saving and environmental protection: LED light strips have the characteristics of low power consumption and long life, which are more energy-saving and environmentally friendly than traditional lighting products. Easy to install: the self-adhesive backing design allows the light strip to be easily pasted on various planes without the need for additional fixings.

### 5. Installation and maintenance

Installation: Make sure the installation location is flat, dry and dust-free. Tear off the self-adhesive backing of the light strip and stick it on the predetermined position. Connect the power supply and test whether the light strip works properly.