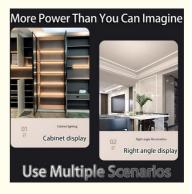

## Use scenario display

Wine cabinets and display cabinets: used to highlight the color and texture of displayed items and enhance the overall display effect.

Home decoration: Auxiliary lighting for living rooms, bedrooms and other spaces to create a warm and comfortable atmosphere.

Commercial places: Shelf lighting in retail places such as shopping malls and supermarkets, and display lighting in exhibition places such as museums and

exhibition halls.