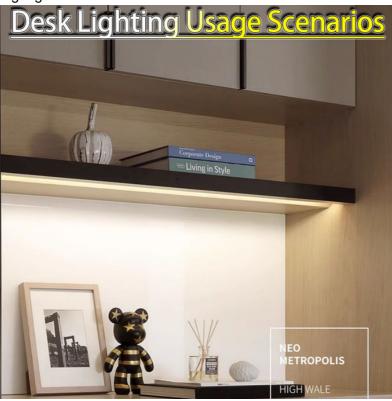

## 4. Application scenarios

Full spectrum cob light strip low voltage 24V self-adhesive backing 4000K ultra-thin LED aluminum groove soft light strip wine cabinet linear light is very suitable for the following places:

Wine cabinets and display cabinets: used to highlight the color and texture of displayed items and enhance the overall display effect.

Home decoration: Auxiliary lighting for living rooms, bedrooms and other spaces to create a warm and comfortable atmosphere.

Commercial places: Shelf lighting in retail places such as shopping malls and supermarkets, and display lighting in exhibition places such as museums and

exhibition halls.