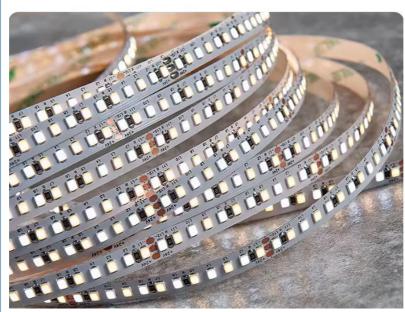

## Dense Lamp Beads Emit Light Evenly

There are 120 lamp beads per meter length

**Pursuitart** 

Use scenario display