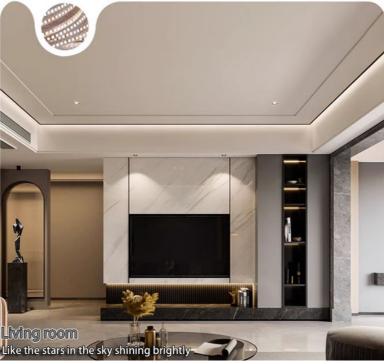

Pursuit art

Use scenario display

Wine cabinets and display cabinets: used to highlight the color and texture of displayed items and enhance the overall display effect.

Home decoration: Auxiliary lighting for living rooms, bedrooms and other spaces to create a warm and comfortable atmosphere.

Commercial places: Shelf lighting in retail places such as shopping malls and supermarkets, and display lighting in exhibition places such as museums and

exhibition halls.