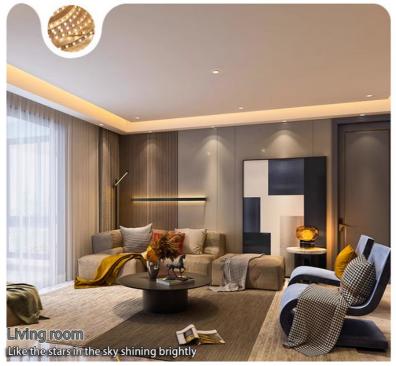

Pursuit art

Use scenario display

Wine cabinets and display cabinets: used to highlight the color and texture of displayed items and enhance the overall display effect.

Home decoration: Auxiliary lighting for living rooms, bedrooms and other spaces to create a warm and comfortable atmosphere.