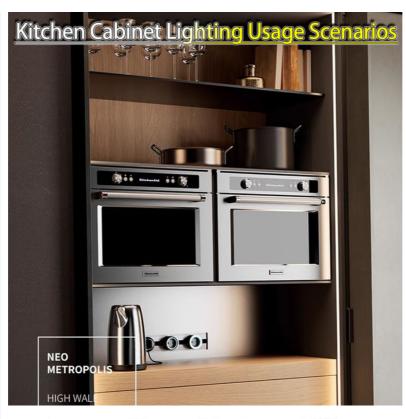

### 4. Application scenarios

Indoor lighting: Suitable for lighting decoration in indoor places such as homes, offices, shopping malls, such as ceiling embedded lighting, wall decorative lighting, etc.

# Scenes Show Various Effects The effect is applicable to various environments