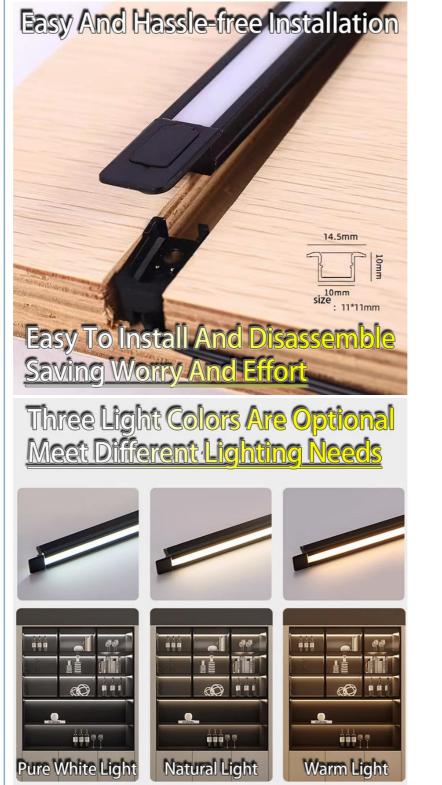

#### Three Light Colors Are Optional Meet Different Lighting N

#### **Product Specification**

| • | Leds | Type: |
|---|------|-------|

- Hs Code:
- Color Temperature:
- Corlor:
- . Led Quantity:
- Quantity:
- Batteries Included:
- Input Power:
- Power Input:
- Cuttable Length:
- Warranty:
- Power:
- Service:
- Cct:
- Input Frequency:
- 5050 9405409000 3000-10000 K White Color, RGB For Option 300 5m/roll No 120V-240V AC24V-36V Every 3 LEDs 1 Year 60W/roll **OEM ODM Available** RGB 50/60 HZ