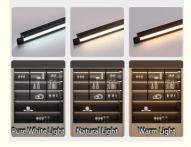

#### Three Light Colors Are Optional Meet Different Lighting N

height varies according to the design of the luminous surface. Luminous color: Including warm white, neutral light, white light and other colors to meet the lighting needs in different scenes. Light source type: LED light source is used, which has the advantages of high brightness, low power consumption and long life.