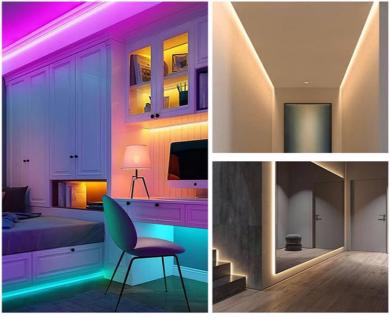

### 4. Application scenarios

Indoor lighting: Suitable for lighting decoration in indoor places such as homes, offices, shopping malls, such as ceiling embedded lighting, wall decorative lighting, etc.

Outdoor lighting: Suitable for lighting decoration in outdoor places such as terraces, gardens, balconies, as well as advertising signs, landscape lighting, etc.

# Scenes Show Various Effects The effect is applicable to various environments