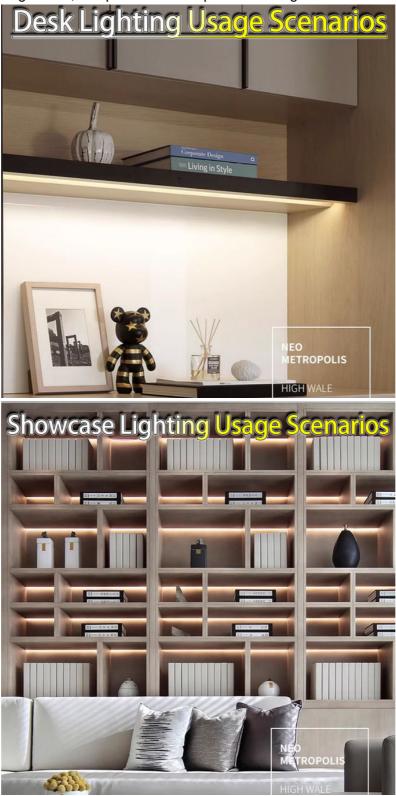

### 4. Application scenarios

Indoor lighting: Suitable for lighting decoration in indoor places such as homes, offices, shopping malls, such as ceiling embedded lighting, wall decorative lighting, etc.

Outdoor lighting: Suitable for lighting decoration in outdoor places such as terraces, gardens, balconies, as well as advertising signs, landscape lighting, etc.

# Scenes Show Various Effects The effect is applicable to various environments