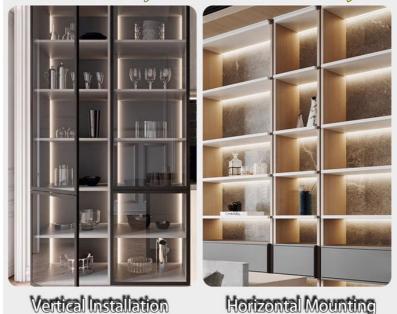

#### Can Be Installed Both Vertically And Horizo

Horizontel Mounting Venticel Instellation

# Can Be Installed Both Vertically And Horizontally