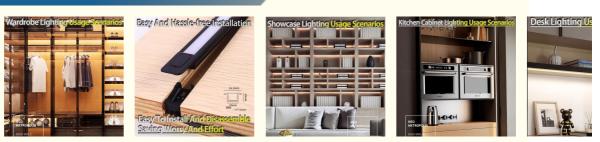

### 4. Application scenarios

Indoor lighting: Suitable for lighting decoration in indoor places such as homes, offices, shopping malls, such as ceiling embedded lighting, wall decorative lighting, etc.

Outdoor lighting: Suitable for lighting decoration in outdoor places such as terraces, gardens, balconies, as well as advertising signs, landscape lighting, etc.

# Scenes Show Various Effects The effect is applicable to various environments