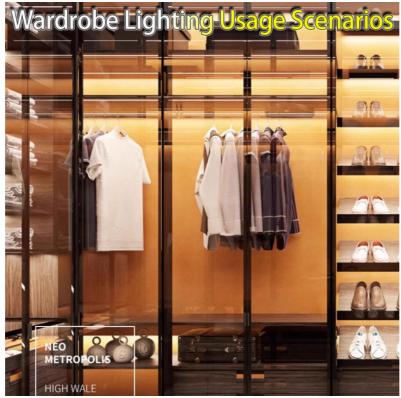

### 4. Application scenarios

Indoor lighting: Suitable for lighting decoration in indoor places such as homes, offices, shopping malls, such as ceiling embedded lighting, wall decorative lighting, etc.

Outdoor lighting: Suitable for lighting decoration in outdoor places such as terraces, gardens, balconies, as well as advertising signs, landscape lighting, etc.

# Scenes Show Various Effects The effect is applicable to various environments