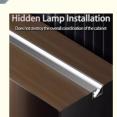

#### 4. Installation and maintenance

Installation method: through self The adhesive is directly pasted on the installation surface, which is convenient and quick.

Cutting method: Some products support one cut for one light, which is convenient for cutting according to actual needs.

#### 1. Product Overview

Product Name: 12v/24v LED light strips

Application scenarios: living room decoration, advertising boxes, signboard lighting, etc.

Main features: linear design, narrow version specifications (such as 45mm), 4000k color temperature (neutral light), self-adhesive bare board, SMD LED