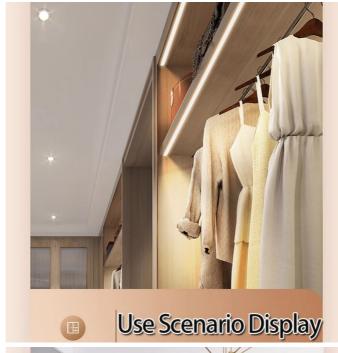

Maintenance suggestions: Regularly check the connection of the light strip and the status of the lamp beads, keep them clean and dry.

5. Application scenario examplesLiving room decoration: As auxiliary lighting or decorative lighting in the living room, it provides a warm and comfortable environment.