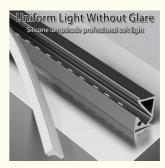

#### 1. Product Overview

Product Name: 12v/24v LED light strips

Application scenarios: living room decoration, advertising boxes, signboard lighting, etc.

Main features: linear design, narrow version specifications (such as 45mm), 4000k color temperature (neutral light), self-adhesive bare board, SMD LED

### 2. Product specifications

Voltage: supports 12v or 24v low-voltage power supply, safe and energysaving

Width: 45mm (narrow version design, easy to install and hide)

Color temperature: 4000k (provides comfortable neutral light, suitable for living rooms and other home environments)

Lamp bead type: SMD LED (even light emission, long life)

Self-adhesive design: self-adhesive glue is attached to the back for easy

installation and removal