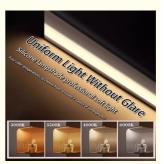

### 2. Product specifications

Voltage: supports 12v or 24v low-voltage power supply, safe and energysaving

Width: 45mm (narrow version design, easy to install and hide)

Color temperature: 4000k (provides comfortable neutral light, suitable for living rooms and other home environments)

#### 3. Product performance

High brightness: high-quality LED lamp beads are used to provide high-brightness lighting effects

Color rendering index: high color rendering index (≥80), can truly restore the color of objects