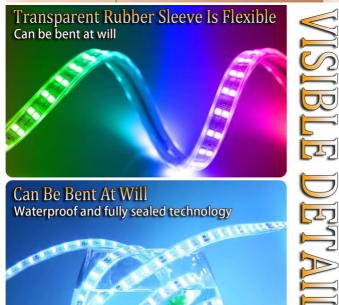

Dustproof level: has a certain dustproof ability (such as IP3X level), suitable for a variety of environments

Waterproof performance: some products may have waterproof performance (specific to be determined according to the product model)

#### 4. Installation and maintenance

Installation method: through self The adhesive is directly pasted on the installation surface, which is convenient and quick.

Cutting method: Some products support one cut for one light, which is convenient for cutting according to actual needs.