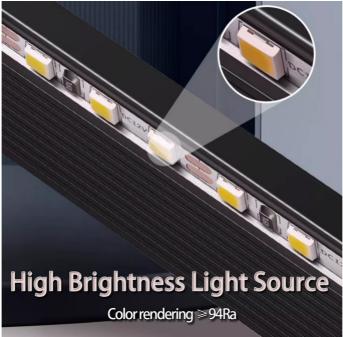

#### 3. Product performance

High brightness: high-quality LED lamp beads are used to provide high-brightness lighting effects

Color rendering index: high color rendering index (≥80), can truly restore the color of objects