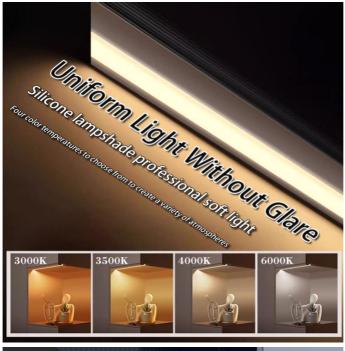

#### 1. Product Overview

Product Name: 12v/24v LED light strips

Application scenarios: living room decoration, advertising boxes, signboard lighting, etc.

Main features: linear design, narrow version specifications (such as 45mm), 4000k color temperature (neutral light), self-adhesive bare board, SMD LED

### 2. Product specifications

Voltage: supports 12v or 24v low-voltage power supply, safe and energysaving

Width: 45mm (narrow version design, easy to install and hide)

Color temperature: 4000k (provides comfortable neutral light, suitable for living rooms and other home environments)