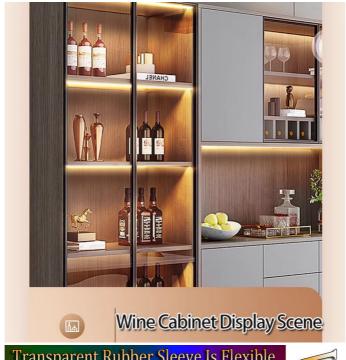

Advertising box/signboard lighting: Provide uniform lighting effects for advertising boxes or signs to enhance brand image and attractiveness.