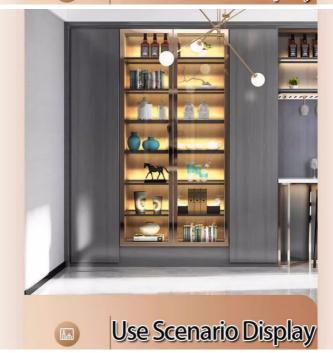

Advertising box/signboard lighting: Provide uniform lighting effects for advertising boxes or signs to enhance brand image and attractiveness.