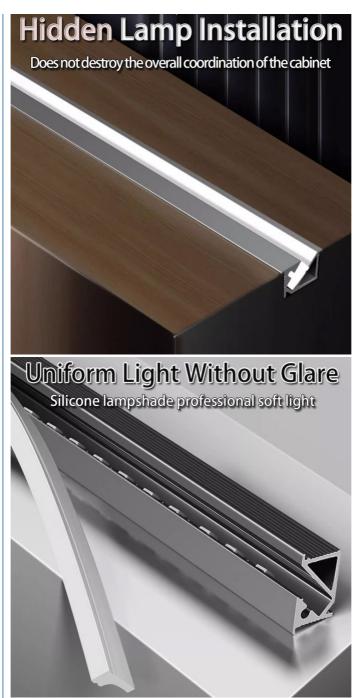

#### 4. Installation and maintenance

Installation method: through self The adhesive is directly pasted on the installation surface, which is convenient and quick.

Cutting method: Some products support one cut for one light, which is convenient for cutting according to actual needs.

#### 1. Product Overview

Product Name: 12v/24v LED light strips

Application scenarios: living room decoration, advertising boxes, signboard lighting, etc.

Main features: linear design, narrow version specifications (such as 45mm), 4000k color temperature (neutral light), self-adhesive bare board, SMD LED

#### 3. Product performance

High brightness: high-quality LED lamp beads are used to provide high-brightness lighting effects

Color rendering index: high color rendering index (≥80), can truly restore the color of objects