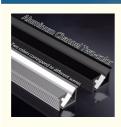

#### 1. Product Overview

Product Name: 12v/24v LED light strips

Application scenarios: living room decoration, advertising boxes, signboard lighting, etc.

Main features: linear design, narrow version specifications (such as 45mm), 4000k color temperature (neutral light), self-adhesive bare board, SMD LED

#### 4. Installation and maintenance

Installation method: through self The adhesive is directly pasted on the installation surface, which is convenient and quick.

Cutting method: Some products support one cut for one light, which is convenient for cutting according to actual needs.