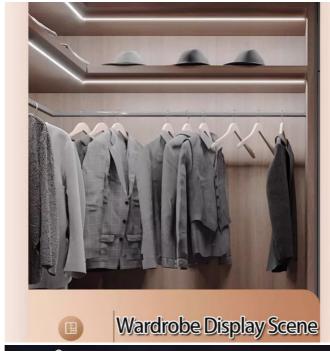

Maintenance suggestions: Regularly check the connection of the light strip and the status of the lamp beads, keep them clean and dry.

5. Application scenario examplesLiving room decoration: As auxiliary lighting or decorative lighting in the living room, it provides a warm and comfortable environment.

Advertising box/signboard lighting: Provide uniform lighting effects for advertising boxes or signs to enhance brand image and attractiveness.