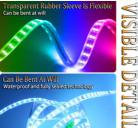

No-voltage drop design: Whether it is 10 meters or 20 meters in length, it can ensure that the light strip has no voltage drop over the entire length, uniform brightness, and no flickering.

Self-adhesive installation: The back of the light strip has self-adhesive glue, which can be directly pasted on the aluminum groove or other flat surface, and the installation is simple and quick.

Embedded design: The light strip can be embedded in the aluminum groove to form a flat line light, which is both beautiful and practical.

High-quality LED lamp beads: High-quality LED lamp beads are selected, with high luminous efficiency, low light decay and long service life.