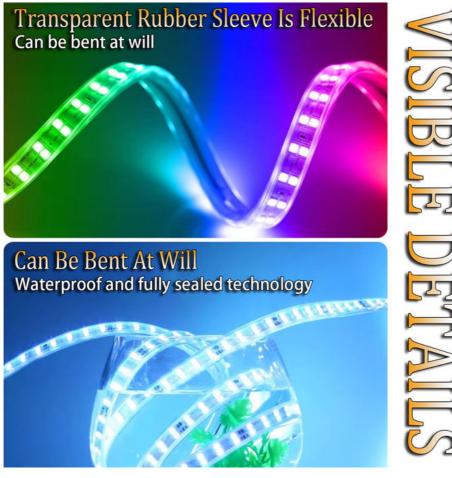

No-voltage drop design: Whether it is 10 meters or 20 meters in length, it can ensure that the light strip has no voltage drop over the entire length, uniform brightness, and no flickering.

Self-adhesive installation: The back of the light strip has self-adhesive glue, which can be directly pasted on the aluminum groove or other flat surface, and the installation is simple and quick.

Embedded design: The light strip can be embedded in the aluminum groove to form a flat line light, which is both beautiful and practical.

High-quality LED lamp beads: High-quality LED lamp beads are selected, with high luminous efficiency, low light decay and long service life.