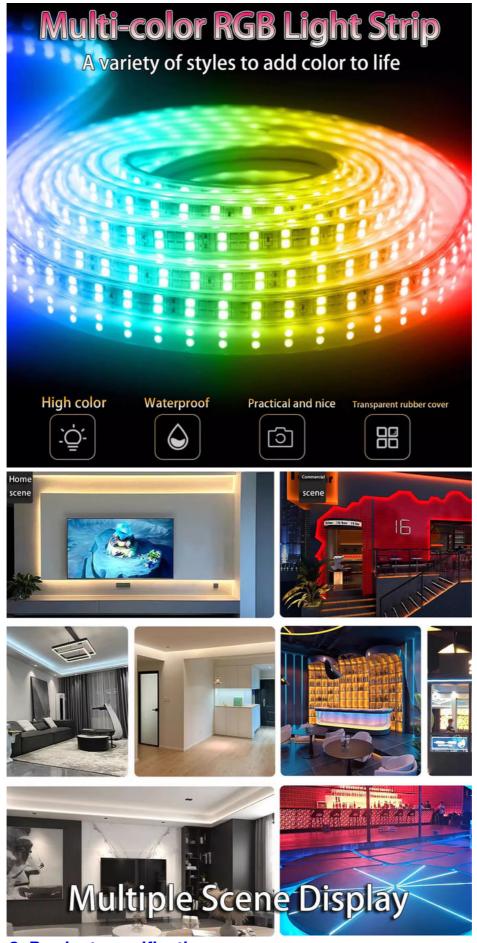

## **1. Product Overview**

This product is an LED atmosphere light designed for home decoration, hotel decoration and commercial display. It uses 24V low-voltage power supply to ensure safe use, and adopts self-adhesive design for easy installation and removal. The lines are smooth and the light is soft, which can create a warm and romantic atmosphere.

## <u>scenarios</u>

Home decoration: It can be used for atmosphere lighting in living rooms, bedrooms, study rooms and other spaces to increase the sense of layering and warmth of the space.

Hotel decoration: It can be used for lighting decoration in the lobby, corridors, guest rooms and other areas to enhance the quality and atmosphere of the hotel.

Commercial display: It can be used for lighting in display cabinets, booths, specialty stores and other places to highlight the exhibits and attract customers' attention.