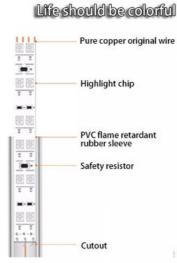

Embedded design: The light strip can be embedded in the aluminum groove to form a flat line light, which is both beautiful and practical.

High-quality LED lamp beads: High-quality LED lamp beads are selected, with high luminous efficiency, low light decay and long service life.

# 3. Product specifications

Input voltage: 24V

Power: It varies according to the specific number of lamp beads and brightness, but the power per meter is usually around 10W. Number of lamp beads: The number of lamp beads per meter varies

according to the specific model, and the common ones are 60/meter, 120/meter, etc.

Length: Two lengths of 10 meters and 20 meters are available.

Color temperature: A variety of color temperatures are available, such as 3000K (warm white), 4000K (pure white), 6500K (cold white), etc.

Color rendering index:  $\geq$ 80, some high-quality products can reach  $\geq$ 90.