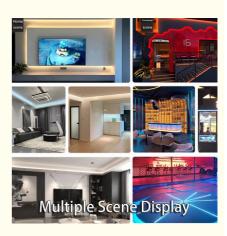

#### More Images

n

## <u>scenarios</u>

Home decoration: It can be used for atmosphere lighting in living rooms, bedrooms, study rooms and other spaces to increase the sense of layering and warmth of the space.

Hotel decoration: It can be used for lighting decoration in the lobby, corridors, guest rooms and other areas to enhance the quality and atmosphere of the hotel.

Commercial display: It can be used for lighting in display cabinets, booths, specialty stores and other places to highlight the exhibits and attract customers' attention.