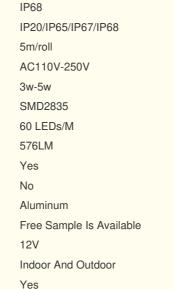

### **Product Specification**

- Ip Level:
- Waterproof Rate:
- Package:
- Power Input:
- Watt:
- . Led Chip:
- Lamp Quantities:
- Luminous:
- Support Dimmer:
- Batteries Included:
- Pcb:
- Sample:
- Voltage:
- Range Of Using:
- Cuttable:

# 3. Product specifications

Input voltage: 24V

Power: It varies according to the specific number of lamp beads and brightness, but the power per meter is usually around 10W. Number of lamp beads: The number of lamp beads per meter varies

according to the specific model, and the common ones are 60/meter, 120/meter, etc.

Length: Two lengths of 10 meters and 20 meters are available.

Color temperature: A variety of color temperatures are available, such as 3000K (warm white), 4000K (pure white), 6500K (cold white), etc.

Color rendering index:  $\geq$ 80, some high-quality products can reach  $\geq$ 90.