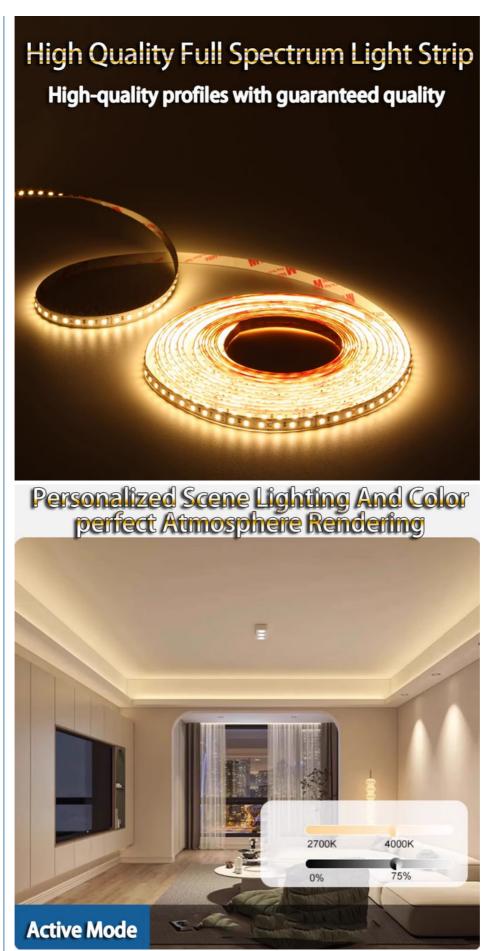

Multiple color temperatures are available: A variety of color temperature options are provided, such as warm white, pure white, cold white, etc., to meet the lighting needs of different occasions.

according to the specific model, and the common ones are 60/meter, 120/meter, etc.

Length: Two lengths of 10 meters and 20 meters are available.

Color temperature: A variety of color temperatures are available, such as 3000K (warm white), 4000K (pure white), 6500K (cold white), etc.

## <u>scenarios</u>

Home decoration: It can be used for atmosphere lighting in living rooms, bedrooms, study rooms and other spaces to increase the sense of layering and warmth of the space.

Hotel decoration: It can be used for lighting decoration in the lobby, corridors, guest rooms and other areas to enhance the quality and atmosphere of the hotel.

Commercial display: It can be used for lighting in display cabinets, booths, specialty stores and other places to highlight the exhibits and attract customers' attention.