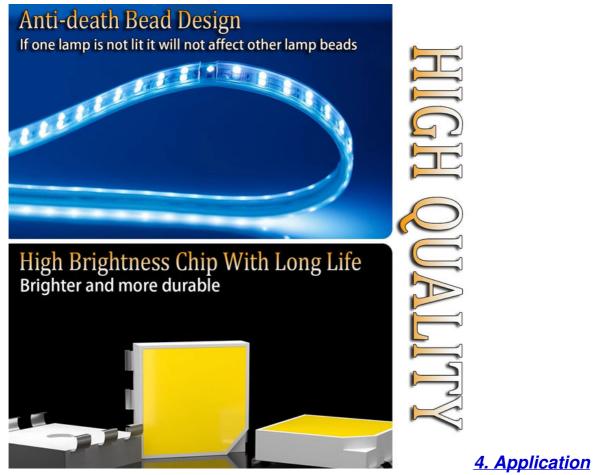

## 2. Product Features

Low-voltage safety: 24V low-voltage power supply is used to effectively avoid the safety hazards caused by high voltage, which is particularly suitable for home and commercial places.

No-voltage drop design: Whether it is 10 meters or 20 meters in length, it can ensure that the light strip has no voltage drop over the entire length, uniform brightness, and no flickering.

Self-adhesive installation: The back of the light strip has self-adhesive glue, which can be directly pasted on the aluminum groove or other flat surface, and the installation is simple and quick.

Embedded design: The light strip can be embedded in the aluminum groove to form a flat line light, which is both beautiful and practical.

High-quality LED lamp beads: High-quality LED lamp beads are selected, with high luminous efficiency, low light decay and long service life.

Multiple color temperatures are available: A variety of color temperature options are provided, such as warm white, pure white, cold white, etc., to meet the lighting needs of different occasions.