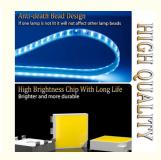

Embedded design: The light strip can be embedded in the aluminum groove to form a flat line light, which is both beautiful and practical.

High-quality LED lamp beads: High-quality LED lamp beads are selected, with high luminous efficiency, low light decay and long service life.