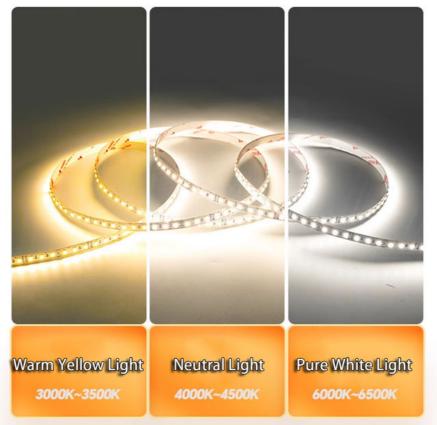

Color temperature: can be customized according to actual needs (such as

warm white light, positive white light, etc.)

Color rendering index: high color rendering index to ensure true color

restoration

# Three Light Colors For You To Choose