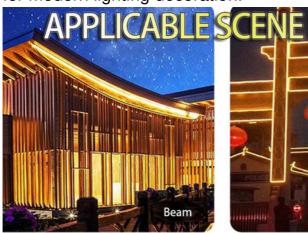

# 5. Application scenarios

This product is suitable for various outdoor lighting, tunnels, basements and other decoration projects, such as:

Tunnel lighting: provide bright and uniform lighting effects to ensure driving safety.

Outdoor advertising decoration: enhance the visual effects of outdoor facilities such as billboards and landscape lights.

Basement lighting: provide stable lighting effects to meet the use needs of underground space.

Other decoration projects: such as lighting decoration in bridges, roads, squares and other occasions.

In summary, this 24V low voltage LED light strip has many advantages and is an ideal choice for outdoor lighting, tunnels, basements and other decoration projects. If you have any questions or needs, please feel free to contact us.