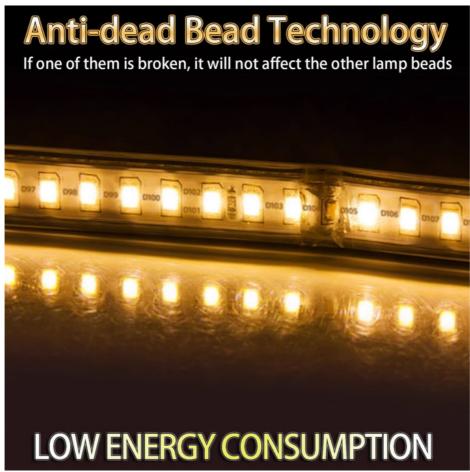

#### 2. Product Features

Low-voltage safety: 24V low-voltage power supply is adopted to ensure safety during use and avoid the risk of electric shock caused by high voltage. High-brightness lighting: High-quality LED lamp beads are adopted, and the lumen of a single lamp bead is high. The overall lighting effect is bright and uniform, meeting various lighting needs.

Strong durability: Made of high-quality materials and advanced technology, the light strips have a long service life and reduce replacement and maintenance costs.

Easy to install: The light strip is designed to be flexible and can be cut and connected according to actual needs, which is convenient for installation and use.