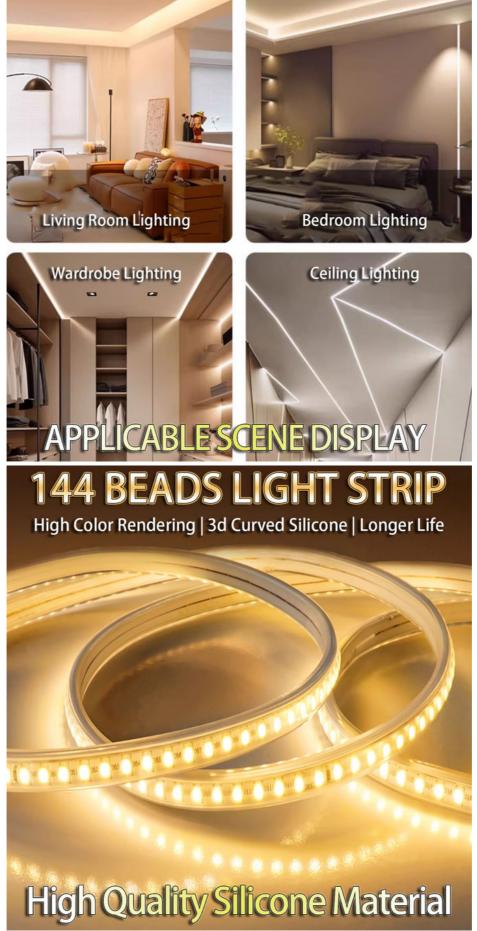

# 5. Application scenarios

This product is suitable for various outdoor lighting, tunnels, basements and other decoration projects, such as:

Tunnel lighting: provide bright and uniform lighting effects to ensure driving safety.

Outdoor advertising decoration: enhance the visual effects of outdoor facilities such as billboards and landscape lights.

Basement lighting: provide stable lighting effects to meet the use needs of underground space.

Other decoration projects: such as lighting decoration in bridges, roads, squares and other occasions.

In summary, this 24V low voltage LED light strip has many advantages and is an ideal choice for outdoor lighting, tunnels, basements and other decoration projects. If you have any questions or needs, please feel free to contact us.