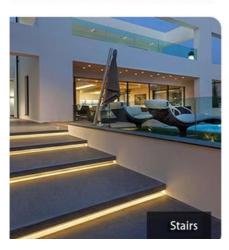

# 5. Application scenarios

This product is suitable for various outdoor lighting, tunnels, basements and other decoration projects, such as:

Tunnel lighting: provide bright and uniform lighting effects to ensure driving safety.

Outdoor advertising decoration: enhance the visual effects of outdoor facilities such as billboards and landscape lights.

Basement lighting: provide stable lighting effects to meet the use needs of underground space.

Other decoration projects: such as lighting decoration in bridges, roads, squares and other occasions.

In summary, this 24V low voltage LED light strip has many advantages and is an ideal choice for outdoor lighting, tunnels, basements and other decoration projects. If you have any questions or needs, please feel free to contact us.