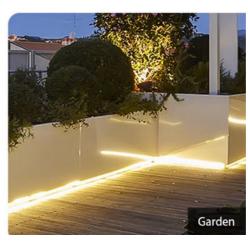

# 5. Application scenarios

This product is suitable for various outdoor lighting, tunnels, basements and other decoration projects, such as:

Tunnel lighting: provide bright and uniform lighting effects to ensure driving safety.

Outdoor advertising decoration: enhance the visual effects of outdoor facilities such as billboards and landscape lights.

Basement lighting: provide stable lighting effects to meet the use needs of underground space.