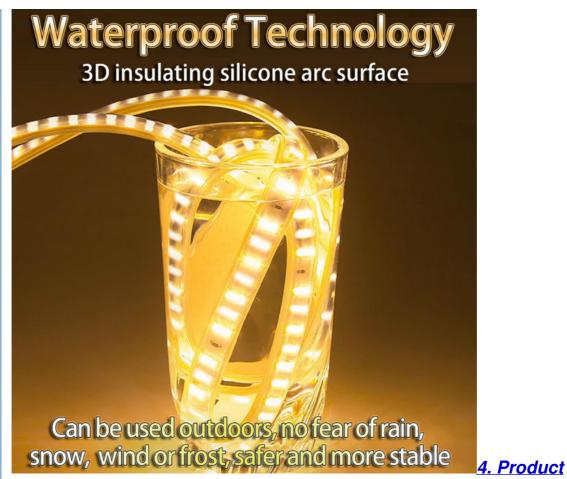

Waterproof performance: The waterproof design is adopted, and the surface of the light strip has a waterproof layer, which effectively prevents moisture from intruding and ensures stable operation in a humid environment. Energy saving and environmental protection: LED light strips have the characteristics of low power consumption and high efficiency. Compared with traditional lighting methods, they can save a lot of energy and reduce carbon emissions.

Beam angle: customized according to actual needs

Power factor: high power factor to ensure high efficiency and energy saving

Effective life: up to 50,000 hours

Protection level: IP65 (or higher) waterproof level