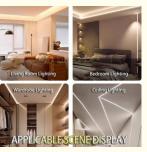

# 5. Application scenarios

This product is suitable for various outdoor lighting, tunnels, basements and other decoration projects, such as:

Tunnel lighting: provide bright and uniform lighting effects to ensure driving safety.

Outdoor advertising decoration: enhance the visual effects of outdoor facilities such as billboards and landscape lights.

Basement lighting: provide stable lighting effects to meet the use needs of underground space.

Other decoration projects: such as lighting decoration in bridges, roads, squares and other occasions.

In summary, this 24V low voltage LED light strip has many advantages and is an ideal choice for outdoor lighting, tunnels, basements and other decoration projects. If you have any questions or needs, please feel free to contact us.