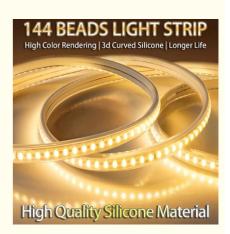

## Wire Drawing Surface 24V LED Light Strip for Special Brightness Outdoor Lighting

#### **Product Specification**

Warranty: 3 Years

• Installation: Self-adhesive Backing

Surface Treatments: Oxidation, Sandblasting, Wire Drawing

• Cct: 6000-6500/2800-3000

Power Factor: Above 0.9 300 . Led Quantity: Wattage: 14.4W . Ip Rating: IP65

Brightness: 1200 Lumens

· Color: White Item Type: Light Strips . Remote Control:

Good Thermal Conductivity Heat Dissipation Design:

Square,Flat,angle Shape:

24W · Power: