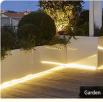

Special for extra-bright lighting: Extra-bright lighting strips designed for specific places (such as tunnels and basements) to meet special lighting needs.

Outdoor lighting decoration: Suitable for outdoor landscapes, advertising decoration and other occasions to enhance the overall visual effect.

Outdoor advertising decoration: enhance the visual effects of outdoor facilities such as billboards and landscape lights.

Basement lighting: provide stable lighting effects to meet the use needs of underground space.