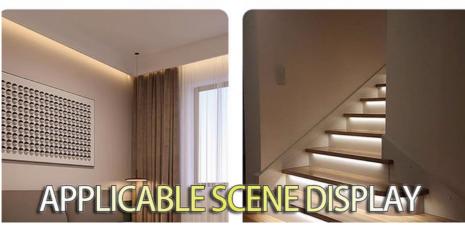

# 5. Application scenarios

This product is suitable for various outdoor lighting, tunnels, basements and other decoration projects, such as:

Tunnel lighting: provide bright and uniform lighting effects to ensure driving safety.

Outdoor advertising decoration: enhance the visual effects of outdoor facilities such as billboards and landscape lights.

Basement lighting: provide stable lighting effects to meet the use needs of underground space.

Other decoration projects: such as lighting decoration in bridges, roads, squares and other occasions.

In summary, this 24V low voltage LED light strip has many advantages and is an ideal choice for outdoor lighting, tunnels, basements and other decoration projects. If you have any questions or needs, please feel free to contact us.