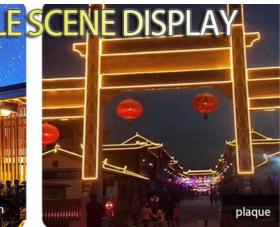

# 5. Application scenarios

This product is suitable for various outdoor lighting, tunnels, basements and other decoration projects, such as:

Tunnel lighting: provide bright and uniform lighting effects to ensure driving safety.

Outdoor advertising decoration: enhance the visual effects of outdoor facilities such as billboards and landscape lights.

Basement lighting: provide stable lighting effects to meet the use needs of underground space.

Other decoration projects: such as lighting decoration in bridges, roads, squares and other occasions.

In summary, this 24V low voltage LED light strip has many advantages and is an ideal choice for outdoor lighting, tunnels, basements and other decoration projects. If you have any questions or needs, please feel free to contact us.