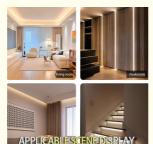

# 5. Application scenarios

This product is suitable for various outdoor lighting, tunnels, basements and other decoration projects, such as:

Tunnel lighting: provide bright and uniform lighting effects to ensure driving safety.

Outdoor advertising decoration: enhance the visual effects of outdoor facilities such as billboards and landscape lights.

Basement lighting: provide stable lighting effects to meet the use needs of underground space.

Other decoration projects: such as lighting decoration in bridges, roads, squares and other occasions.

In summary, this 24V low voltage LED light strip has many advantages and is an ideal choice for outdoor lighting, tunnels, basements and other decoration projects. If you have any questions or needs, please feel free to contact us.