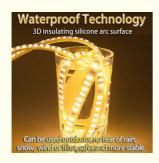

Waterproof performance: The waterproof design is adopted, and the surface of the light strip has a waterproof layer, which effectively prevents moisture from intruding and ensures stable operation in a humid environment. Energy saving and environmental protection: LED light strips have the characteristics of low power consumption and high efficiency. Compared with traditional lighting methods, they can save a lot of energy and reduce carbon emissions.

Beam angle: customized according to actual needs

Power factor: high power factor to ensure high efficiency and energy saving

Effective life: up to 50,000 hours

Protection level: IP65 (or higher) waterproof level