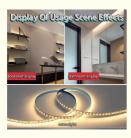

# 3. Application scenarios

Living room lighting: It can be used as auxiliary lighting or decorative lighting in the living room, such as embedded in the ceiling, wall or furniture to create an elegant and comfortable atmosphere.

Bedside atmosphere: It can be pasted on the wall at the head of the bed or beside the bed to add a warm and romantic atmosphere to the bedroom, which helps to improve the quality of sleep.

Commercial display: It can be used in display cabinets, shelves and other locations in commercial places such as shopping malls and exhibition halls to highlight exhibits and attract customers' attention.