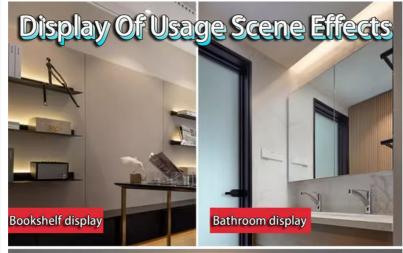

Bedside atmosphere: It can be pasted on the wall at the head of the bed or beside the bed to add a warm and romantic atmosphere to the bedroom, which helps to improve the quality of sleep.

Commercial display: It can be used in display cabinets, shelves and other locations in commercial places such as shopping malls and exhibition halls to highlight exhibits and attract customers' attention.