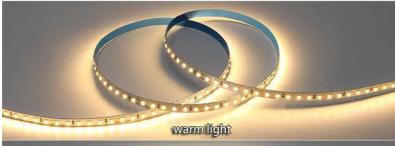

### 1. Product Overview

The lighting 24v light strip led light strip is a low-voltage, self-adhesive, flexible atmosphere light product designed for indoor environments such as living rooms and bedside. It uses high-quality LED lamp beads and advanced patch technology to ensure soft and uniform light, creating a warm and romantic atmosphere.

Multiple color temperatures: The product provides a variety of color temperature options, such as warm white light, neutral light, white light, etc., which can adjust the most suitable atmosphere according to different scenes and needs.