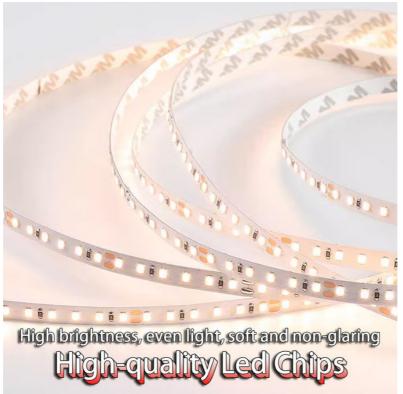

### 1. Product Overview

The lighting 24v light strip led light strip is a low-voltage, self-adhesive, flexible atmosphere light product designed for indoor environments such as living rooms and bedside. It uses high-quality LED lamp beads and advanced patch technology to ensure soft and uniform light, creating a warm and romantic atmosphere.

High brightness and energy saving: LED lamp beads have the characteristics of high brightness and low energy consumption, which ensures the lighting effect while reducing energy consumption, in line with the concept of modern green life.