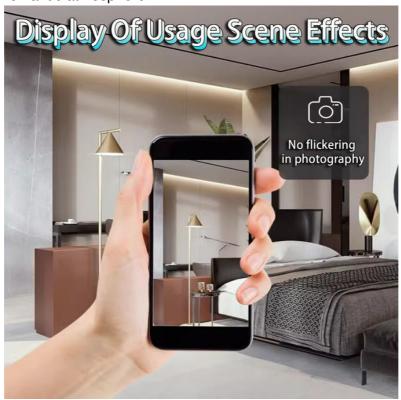

# 3. Application scenarios

Living room lighting: It can be used as auxiliary lighting or decorative lighting in the living room, such as embedded in the ceiling, wall or furniture to create an elegant and comfortable atmosphere.

Bedside atmosphere: It can be pasted on the wall at the head of the bed or beside the bed to add a warm and romantic atmosphere to the bedroom, which helps to improve the quality of sleep.

Commercial display: It can be used in display cabinets, shelves and other locations in commercial places such as shopping malls and exhibition halls to highlight exhibits and attract customers' attention.