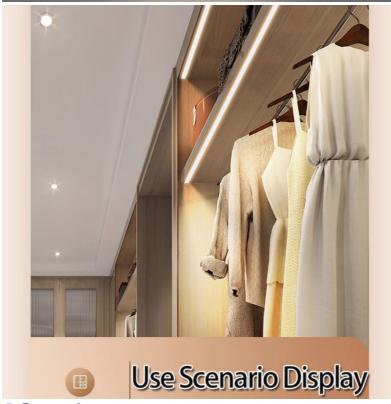

# 3. Application scenarios

Living room lighting: It can be used as auxiliary lighting or decorative lighting in the living room, such as embedded in the ceiling, wall or furniture to create an elegant and comfortable atmosphere.

Bedside atmosphere: It can be pasted on the wall at the head of the bed or beside the bed to add a warm and romantic atmosphere to the bedroom, which helps to improve the quality of sleep.

Commercial display: It can be used in display cabinets, shelves and other locations in commercial places such as shopping malls and exhibition halls to highlight exhibits and attract customers' attention.