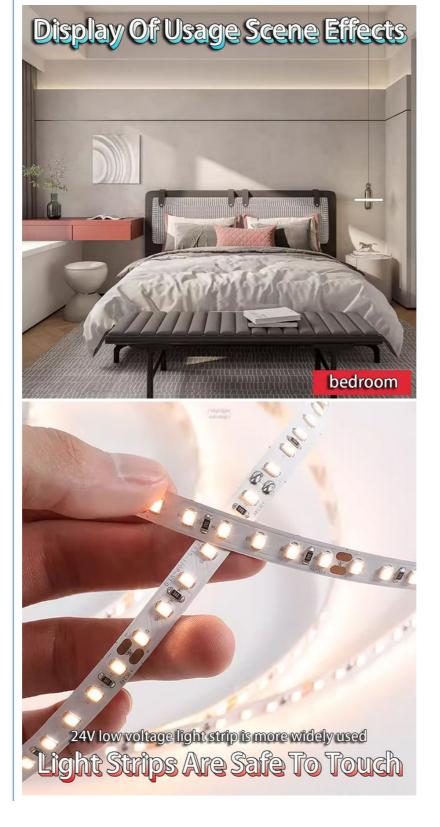

# 2. Product Features

Low-voltage safety: The product is powered by 24V low voltage, which is safer and more reliable than traditional high-voltage light strips, reducing the risk of electric shock and fire.

# 3. Application scenarios

Living room lighting: It can be used as auxiliary lighting or decorative lighting in the living room, such as embedded in the ceiling, wall or furniture to create an elegant and comfortable atmosphere.

Bedside atmosphere: It can be pasted on the wall at the head of the bed or beside the bed to add a warm and romantic atmosphere to the bedroom, which helps to improve the quality of sleep.

Commercial display: It can be used in display cabinets, shelves and other locations in commercial places such as shopping malls and exhibition halls to highlight exhibits and attract customers' attention.