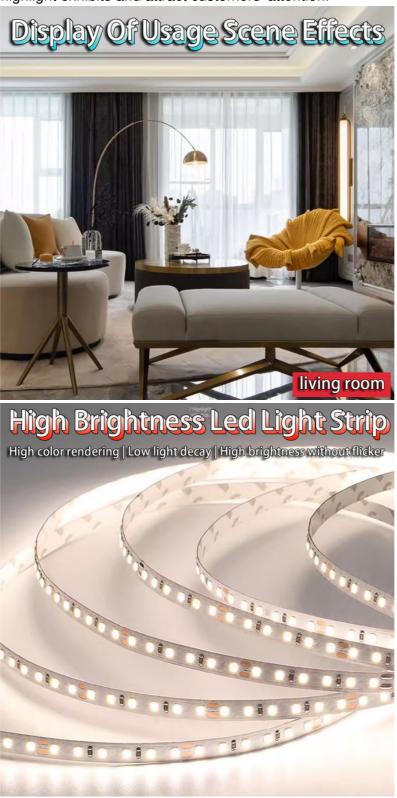

# 3. Application scenarios

Living room lighting: It can be used as auxiliary lighting or decorative lighting in the living room, such as embedded in the ceiling, wall or furniture to create an elegant and comfortable atmosphere.

High brightness and energy saving: LED lamp beads have the characteristics of high brightness and low energy consumption, which ensures the lighting effect while reducing energy consumption, in line with the concept of modern green life.