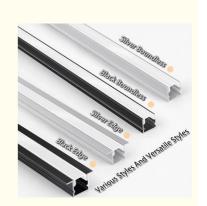

## 3. Product specifications

Input voltage: 12V or 24V (customizable according to user needs). LED lamp bead model: Common models include 3528, 5050, etc. (different

models of lamp beads have different parameters such as brightness and power).

Number of LED lamp beads: The number of LED lamp beads on each meter of the light strip can be customized according to user needs. Common ones are 60 beads/meter, 120 beads/meter, etc.

Luminous color: Including warm white light (2700K~3500K), positive white light (5000K~6500K), cold white light (8000K~10000K) and other color temperatures are available, as well as RGB full color changes.

Protection level: generally IP65 or higher (indicates that the product has a certain waterproof and dustproof ability).

Length: can be customized according to user needs, common length specifications include 5 meters, 10 meters, 20 meters, etc.