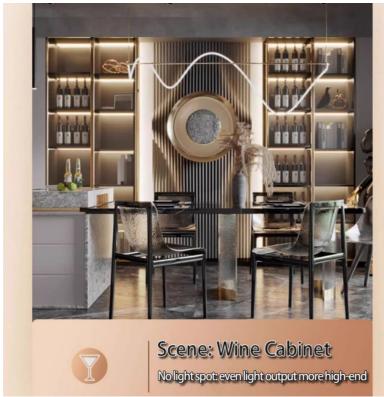

Commercial display: can be used for lighting and decoration in locations such as shop windows, shelves, display cabinets, etc.

Advertising decoration: can be used for lighting and decoration in locations such as various billboards, signs, light boxes, etc.