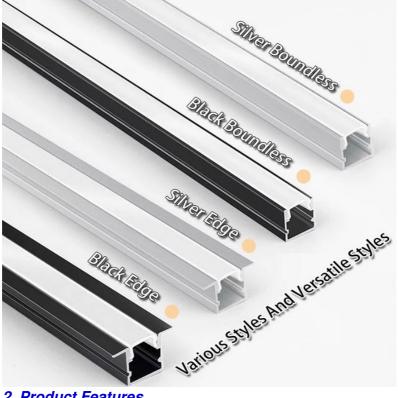

# 2. Product Features

Low voltage safety: The product uses 12V or 24V low voltage power supply, which is safer and more reliable than traditional high-voltage lamps, and effectively avoids the risk of electric shock.

## 3. Product specifications

Input voltage: 12V or 24V (customizable according to user needs). LED lamp bead model: Common models include 3528, 5050, etc. (different

models of lamp beads have different parameters such as brightness and power).

Protection level: generally IP65 or higher (indicates that the product has a certain waterproof and dustproof ability).

Length: can be customized according to user needs, common length specifications include 5 meters, 10 meters, 20 meters, etc.