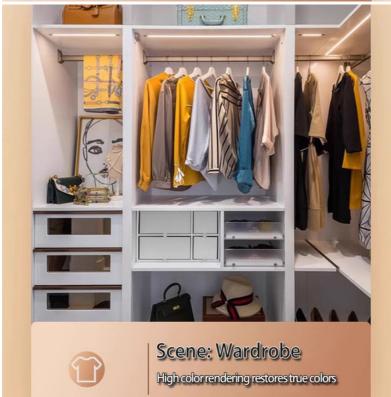

# 4. Application scenarios

Truck lighting: can be used for interior lighting of truck compartments,

container light box advertising lighting, etc.

Home decoration: can be used for decorative lighting in locations such as ceilings, walls, stairs, cabinets, etc.