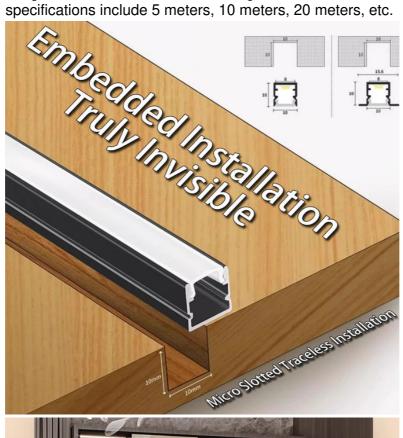

Protection level: generally IP65 or higher (indicates that the product has a certain waterproof and dustproof ability).

Length: can be customized according to user needs, common length specifications include 5 meters, 10 meters, 20 meters, etc.

# 5. Installation and precautions

Installation:

Clean the installation surface to ensure that there is no dust, oil and other impurities.

Cut the LED light strip according to the predetermined position and length. Tear off the self-adhesive protective film on the back of the light strip and stick the light strip on the installation surface.