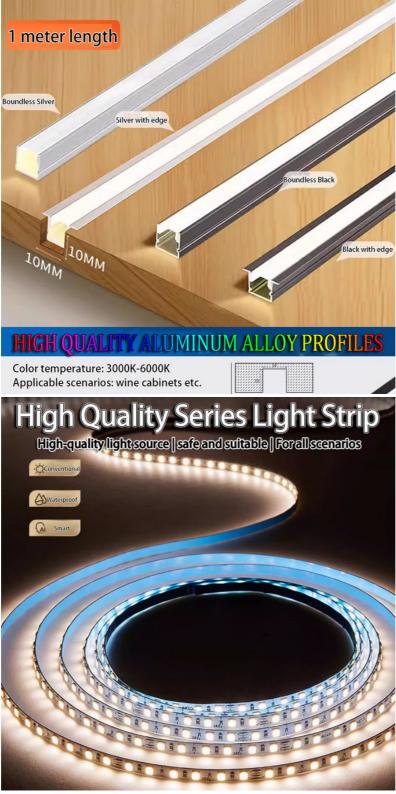

## 3. Product specifications

Input voltage: 12V or 24V (customizable according to user needs). LED lamp bead model: Common models include 3528, 5050, etc. (different

models of lamp beads have different parameters such as brightness and power).

Number of LED lamp beads: The number of LED lamp beads on each meter of the light strip can be customized according to user needs. Common ones are 60 beads/meter, 120 beads/meter, etc.

Luminous color: Including warm white light (2700K~3500K), positive white light (5000K~6500K), cold white light (8000K~10000K) and other color temperatures are available, as well as RGB full color changes.

Protection level: generally IP65 or higher (indicates that the product has a certain waterproof and dustproof ability).

Length: can be customized according to user needs, common length specifications include 5 meters, 10 meters, 20 meters, etc.