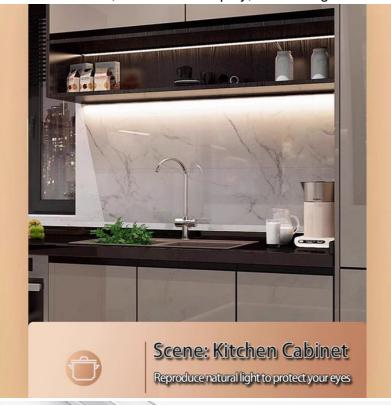

Commercial display: can be used for lighting and decoration in locations such as shop windows, shelves, display cabinets, etc.

Advertising decoration: can be used for lighting and decoration in locations such as various billboards, signs, light boxes, etc.