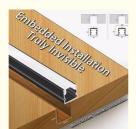

# 5. Installation and precautions

Installation:

Clean the installation surface to ensure that there is no dust, oil and other impurities.

Cut the LED light strip according to the predetermined position and length. Tear off the self-adhesive protective film on the back of the light strip and stick the light strip on the installation surface.