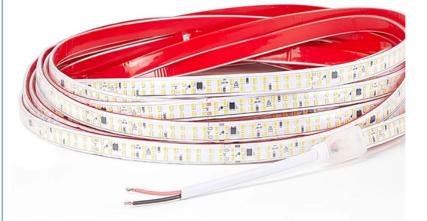

#### More Images

• Cct:

#### **Product Specification**

| Imput Voltage:   | DC12V                               |
|------------------|-------------------------------------|
| Lamp Of Body:    | Aluminum                            |
| Application:     | Indoor/Outdoor                      |
| Mtbf:            | 45000H                              |
| Lumen:           | 7-8lm/LED, 10-12lm/LED, 22-25lm/LED |
| Led Size:        | SMD 5050                            |
| Length:          | 5m                                  |
| Connecter Grade: | IP68                                |
| Meter Per Reel:  | 5meters, 10meters, 50meters         |
| Outer Cover:     | Food Silicon                        |
| Item Type:       | Tunnel Lights                       |
| Sample:          | Free Sample Is Available            |
| Waterproof:      | IP67                                |
| Lumen Per Led:   | 22-24LM/CRI:83/81                   |