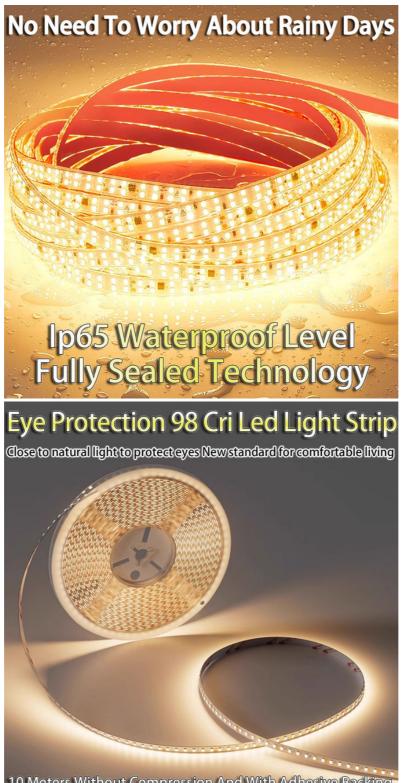

Protection level: Usually IP20 (not waterproof), suitable for indoor environments.

# 10 Meters Without Compression And With Adhesive Backing