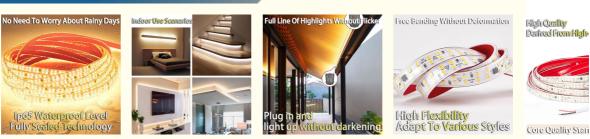

# 2. Product Features

Low voltage safety: The product uses 12V low voltage power supply, which is safer and more reliable than high-voltage light strips, reducing the risk of electric shock.

Super bright patch LED: It uses 2835 model patch LED lamp beads, which have the characteristics of high brightness, low power consumption and long life.

Flexible application: The light strip is soft and easy to bend. It can be cut and adjusted according to the shape of the installation area to achieve personalized lighting effects.

Free Bending Without Deformation

# High Flexibility Adapt To Various Styles

Protection level: Usually IP20 (not waterproof), suitable for indoor environments.