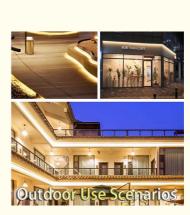

# Outdoor Use Scenarios

Full Line Of Highlights Without Flicker

#### 4. Application scenarios

This product is widely used in lighting of dark grooves, background walls, corridors, aisles and stairs in homes and commercial places. At the same time, it can also be used for decorative lighting in advertising decoration, shopping mall display cabinets, bars, KTVs and other places.