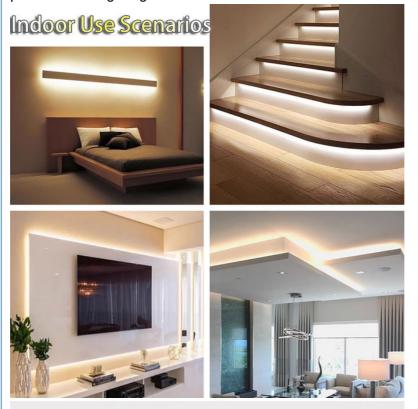

#### 4. Application scenarios

This product is widely used in lighting of dark grooves, background walls, corridors, aisles and stairs in homes and commercial places. At the same time, it can also be used for decorative lighting in advertising decoration, shopping mall display cabinets, bars, KTVs and other places.

## 1. Product Overview

This product is a low-voltage light strip using LED technology, designed for dark grooves, background walls, corridors, aisles and stairs in homes and commercial places. Its super bright patch LED lamp beads and self-adhesive design make installation and use more convenient, while providing high-quality lighting effects.