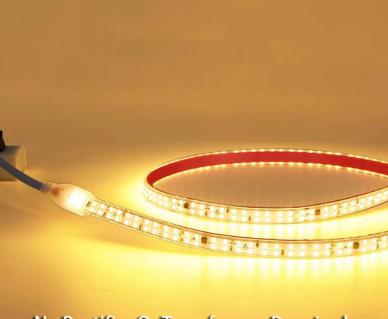

#### More Images

• Cct:

Diverse color temperature selection: Provide a variety of color temperature options, such as warm white light, positive white light, cold white light, etc., to meet the lighting needs of different occasions.