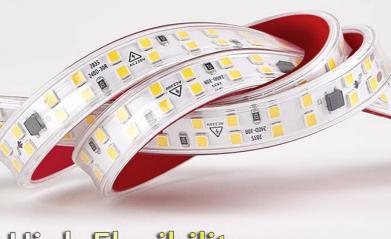

#### More Images

• Cct:

#### **Product Specification**

| Imput Voltage:   | DC12V                               |
|------------------|-------------------------------------|
| Lamp Of Body:    | Aluminum                            |
| Application:     | Indoor/Outdoor                      |
| Mtbf:            | 45000H                              |
| Lumen:           | 7-8lm/LED, 10-12lm/LED, 22-25lm/LED |
| Led Size:        | SMD 5050                            |
| Length:          | 5m                                  |
| Connecter Grade: | IP68                                |
| Meter Per Reel:  | 5meters, 10meters, 50meters         |
| Outer Cover:     | Food Silicon                        |
| Item Type:       | Tunnel Lights                       |
| Sample:          | Free Sample Is Available            |
| Waterproof:      | IP67                                |
| Lumen Per Led:   | 22-24LM/CRI:83/81                   |