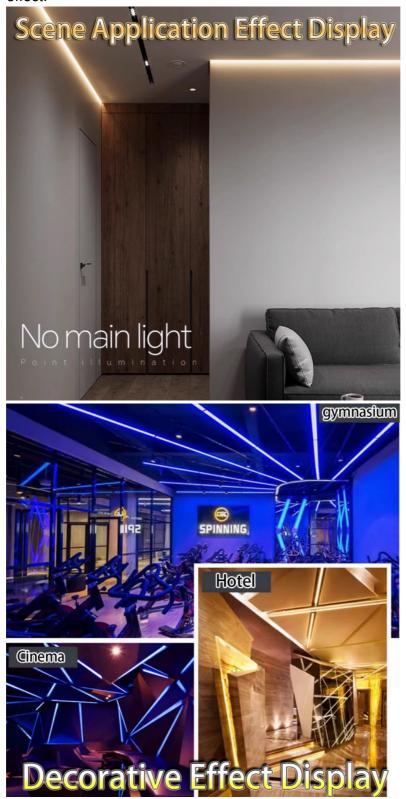

## 4. Application scenarios

This LED soft light strip is suitable for lighting and decoration of various counters, advertising light boxes, exhibitions, home decoration and other places. Its high brightness and high color rendering index can highlight the characteristics and charm of the product and enhance the overall visual