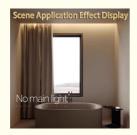

## 4. Application scenarios

This LED soft light strip is suitable for lighting and decoration of various counters, advertising light boxes, exhibitions, home decoration and other places. Its high brightness and high color rendering index can highlight the characteristics and charm of the product and enhance the overall visual