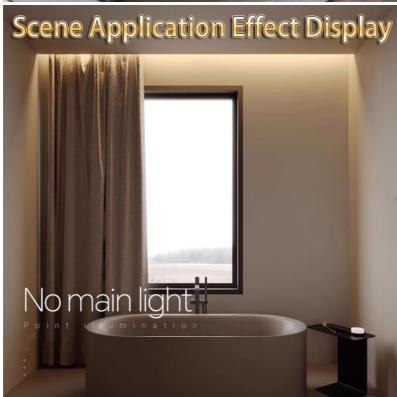

## 4. Application scenarios

This LED soft light strip is suitable for lighting and decoration of various counters, advertising light boxes, exhibitions, home decoration and other places. Its high brightness and high color rendering index can highlight the characteristics and charm of the product and enhance the overall visual