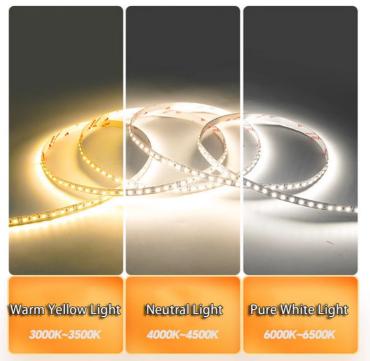

# Three Light Colors For You To Choose

Multiple color temperatures available: Provides a variety of color temperature options such as white light (6500k), warm white (3500k) and neutral white (4500k) to meet the lighting needs of different places.