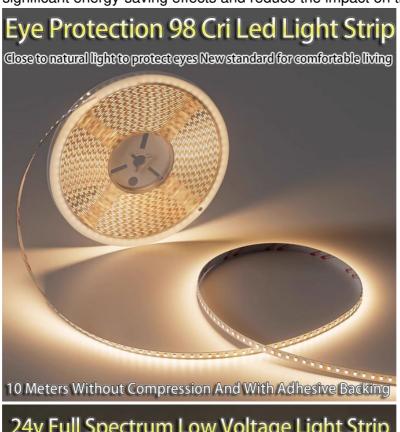

## 2. Product Features

Super brightness: The LED soft light strip adopts 2835 model LED lamp beads, which contains 120 lamp beads per meter, with high brightness and high color rendering index, which can present real and vivid color effects. Low-voltage power supply: The product adopts 12v low-voltage power supply, which is not only safe and reliable, but also effectively avoids safety hazards such as electric shock.

Effective life: 20,000 hours

Dimensions: 5000mm×8mm (length can be customized according to needs)

Protection level: IP20 (not waterproof)