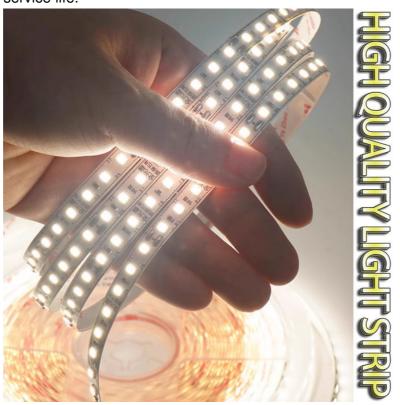

### 1. Product Overview

LED soft light strip 12v ultra-bright low-voltage 2835 counter advertising light box decorative light is an ultra-thin, high-brightness lighting product designed for counters, advertising light boxes and other places. It adopts advanced LED technology and low-voltage power supply, and has the characteristics of energy saving, environmental protection, safety and reliability, and long service life.

## 2. Product Features

Super brightness: The LED soft light strip adopts 2835 model LED lamp beads, which contains 120 lamp beads per meter, with high brightness and high color rendering index, which can present real and vivid color effects. Low-voltage power supply: The product adopts 12v low-voltage power supply, which is not only safe and reliable, but also effectively avoids safety hazards such as electric shock.