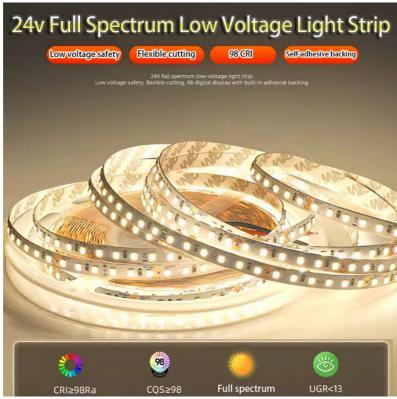

## 2. Product Features

Super brightness: The LED soft light strip adopts 2835 model LED lamp beads, which contains 120 lamp beads per meter, with high brightness and high color rendering index, which can present real and vivid color effects. Low-voltage power supply: The product adopts 12v low-voltage power supply, which is not only safe and reliable, but also effectively avoids safety hazards such as electric shock.

Self-adhesive function: The product has self-adhesive glue on the back, which can be easily pasted on various flat surfaces such as glass, metal, plastic, etc., without the need for additional fixings.

3. Product specifications

Input voltage: 12v

LED chip brand: Sanan Optoelectronics

LED lamp bead model: 2835

Number of LED lamp beads: 120 beads/m

Lumen of a single lamp bead: 5lm

Beam angle: 120° Power factor: 90%