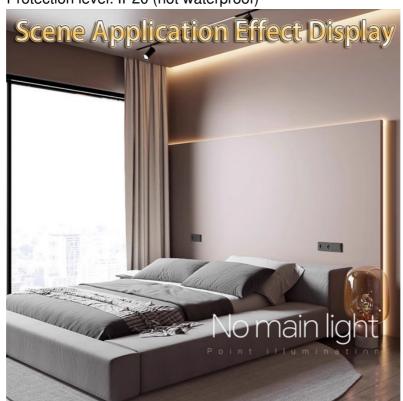

## 4. Application scenarios

This LED soft light strip is suitable for lighting and decoration of various counters, advertising light boxes, exhibitions, home decoration and other places. Its high brightness and high color rendering index can highlight the characteristics and charm of the product and enhance the overall visual