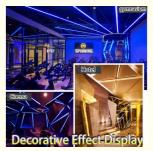

#### More Images

### 4. Application scenarios

**Counter lighting:** used for lighting and decoration of counters in shopping malls, supermarkets, specialty stores, etc. to enhance the display effect of goods.

**Advertising light box:** used for lighting of advertising light boxes to make the advertising content more eye-catching and attractive.

**Home decoration:** used for lighting and decoration of home environment, such as ceiling, background wall, cabinet, etc.

**Commercial display:** used for lighting and decoration of exhibitions and display activities to create a good display atmosphere.