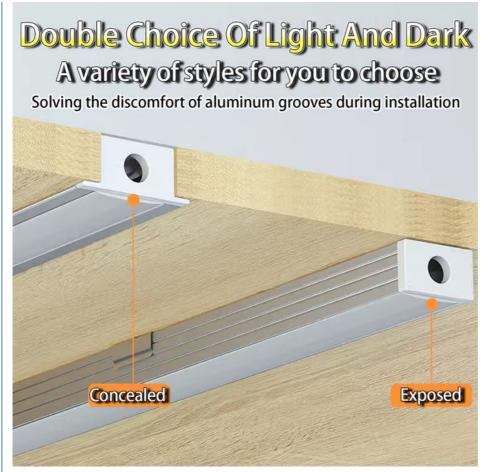

#### 5. Installation and maintenance

Installation: The product adopts a self-adhesive design and can be directly pasted to the location where lighting is required. Before installation, please make sure the surface is clean, flat, free of dust and oil.