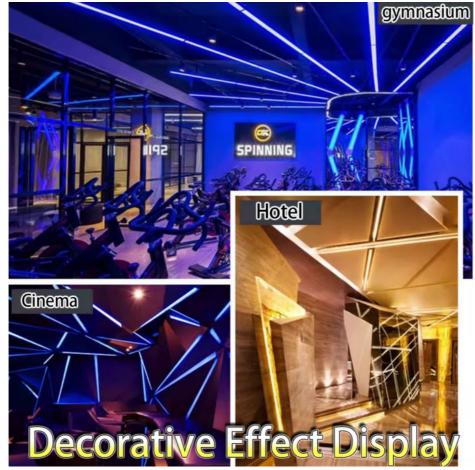

#### More Images

### 4. Application scenarios

**Counter lighting:** used for lighting and decoration of counters in shopping malls, supermarkets, specialty stores, etc. to enhance the display effect of goods.

**Advertising light box:** used for lighting of advertising light boxes to make the advertising content more eye-catching and attractive.

**Home decoration:** used for lighting and decoration of home environment, such as ceiling, background wall, cabinet, etc.

**Commercial display:** used for lighting and decoration of exhibitions and display activities to create a good display atmosphere.