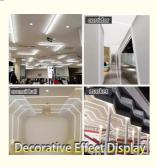

#### More Images

### 4. Application scenarios

**Counter lighting:** used for lighting and decoration of counters in shopping malls, supermarkets, specialty stores, etc. to enhance the display effect of goods.

**Advertising light box:** used for lighting of advertising light boxes to make the advertising content more eye-catching and attractive.

**Home decoration:** used for lighting and decoration of home environment, such as ceiling, background wall, cabinet, etc.

**Commercial display:** used for lighting and decoration of exhibitions and display activities to create a good display atmosphere.