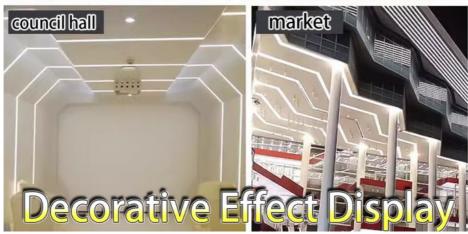

#### More Images

### 4. Application scenarios

**Counter lighting:** used for lighting and decoration of counters in shopping malls, supermarkets, specialty stores, etc. to enhance the display effect of goods.

**Advertising light box:** used for lighting of advertising light boxes to make the advertising content more eye-catching and attractive.

**Home decoration:** used for lighting and decoration of home environment, such as ceiling, background wall, cabinet, etc.

**Commercial display:** used for lighting and decoration of exhibitions and display activities to create a good display atmosphere.