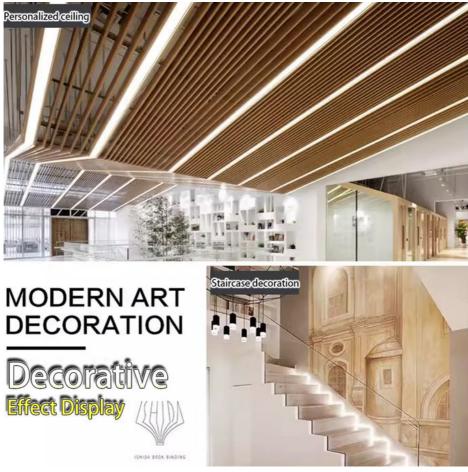

#### More Images

### 4. Application scenarios

**Counter lighting:** used for lighting and decoration of counters in shopping malls, supermarkets, specialty stores, etc. to enhance the display effect of goods.

**Advertising light box:** used for lighting of advertising light boxes to make the advertising content more eye-catching and attractive.

**Home decoration:** used for lighting and decoration of home environment, such as ceiling, background wall, cabinet, etc.

**Commercial display:** used for lighting and decoration of exhibitions and display activities to create a good display atmosphere.