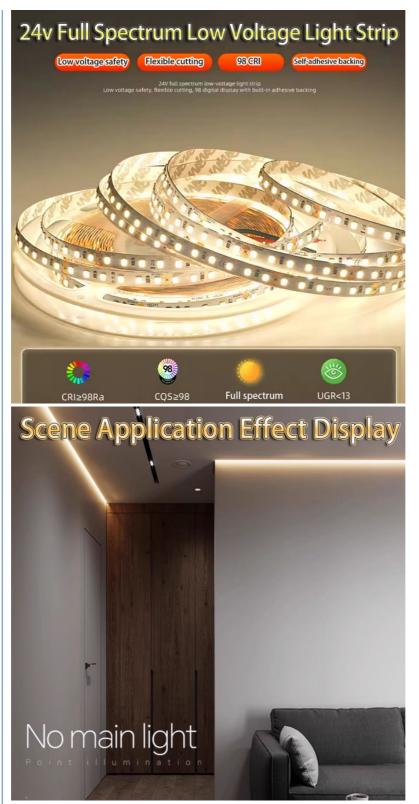

of, but some products can be customized with waterproof levels, such as IP65, IP66, etc.)

Light source type LED flexible light strip

Control method: Lighting control can be achieved through a single-color controller (some products support remote control or intelligent control)



# Three Light Colors For You To Choose



# 3. Application fields

Advertising signs: High-brightness, colorful LED light strips can attract customers' attention and enhance advertising effects.

Hotels, bars, KTV and other entertainment venues: create atmosphere and enhance the grade and atmosphere of the venue.

Exterior walls of bridges and other buildings: as part of the lighting project, beautify the city night scene.

Home decoration: used for lighting and decoration in cabinets, wardrobes, mirrors, etc.



## 4. Installation and maintenance

Preparation before installation: Make sure the power output is DC12V and prepare the necessary installation tools and materials.

#### Installation steps:

Clean the mounting surface to ensure it is free of dust and oil.

Peel off the protective film on the back of the light strip and stick the light strip in the predetermined position.

Connect the power cord to the controller (if applicable), making sure the wiring is correct.

Power on test to check whether the light strip is working properly.

Maintenance and care:

Regularly check the working status of the light strips, and repair or replace them promptly if there are any abnormalities.

Avoid severe vibration and impact on the light strip to avoid affecting its

service life.

Pay attention to wa