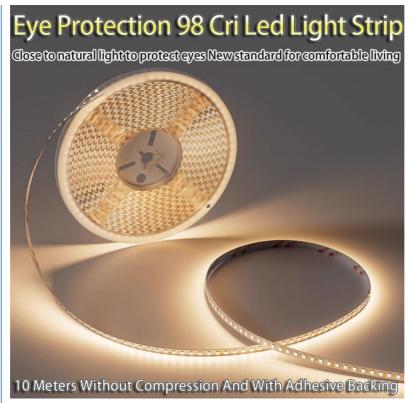

# 2835 LED Soft Light Strip for Counter Advertising Light Box 12v CRI 85 Ultra-Thin Self-Adhesive Backing

#### **Product Description**

LED flexible light strip 12V super bright low voltage 2835 counter advertising light box decorative light ultra-thin self-adhesive lighting line light strip product is an efficient, energy-saving and