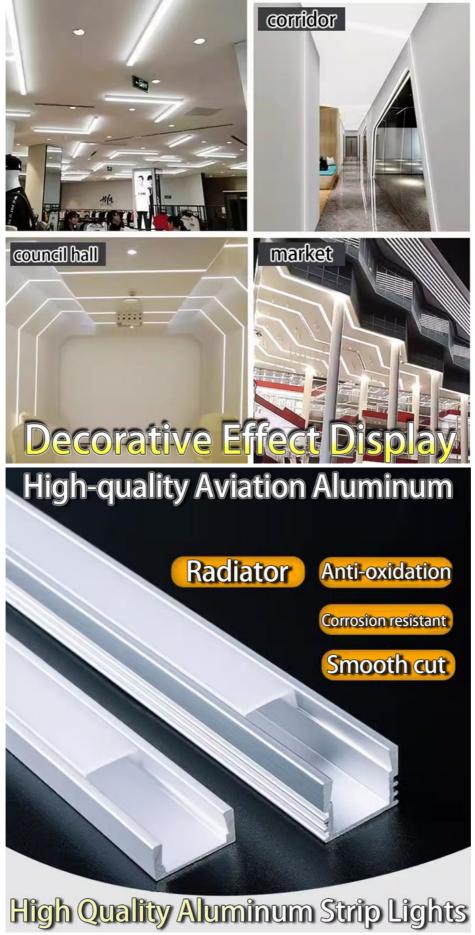

### More Images

LED low-voltage self-adhesive light strip 24V linear light decoration atmosphere ceiling soft light strip, as a high-brightness, eye-protection, no flicker super-bright product, has many advantages and characteristics. The following is a detailed introduction to the product:

#### 1. Product Overview

LED low-voltage self-adhesive light strip adopts 24V low-voltage design to ensure the safety of use. Its linear light form is suitable for creating various decorative atmospheres, such as ceilings, background walls, wine cabinets, cabinets, etc. The product is self-adhesive, easy and quick to install, and at the same time, the characteristics of high brightness, eye protection, and no flicker make it widely used in home decoration and commercial lighting.

## 4. Application scenarios

LED low-voltage self-adhesive light strip 24V linear light decoration atmosphere ceiling soft light strip is widely used in home decoration and commercial lighting fields, such as:

Ceiling decoration and atmosphere creation in family spaces such as living rooms, bedrooms, and restaurants.

Lighting and decoration in commercial places such as hotels, shopping malls, and exhibition halls.

Atmosphere creation in entertainment venues such as bars and KTVs. Internal lighting of furniture such as cabinets, wine cabinets, and wardrobes.