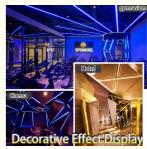

### More Images

LED low-voltage self-adhesive light strip 24V linear light decoration atmosphere ceiling soft light strip, as a high-brightness, eye-protection, no flicker super-bright product, has many advantages and characteristics. The following is a detailed introduction to the product:

## 4. Application scenarios

LED low-voltage self-adhesive light strip 24V linear light decoration atmosphere ceiling soft light strip is widely used in home decoration and commercial lighting fields, such as:

Ceiling decoration and atmosphere creation in family spaces such as living rooms, bedrooms, and restaurants.

Lighting and decoration in commercial places such as hotels, shopping malls, and exhibition halls.

Atmosphere creation in entertainment venues such as bars and KTVs. Internal lighting of furniture such as cabinets, wine cabinets, and wardrobes.