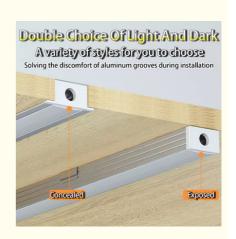

### More Images

LED low-voltage self-adhesive light strip 24V linear light decoration atmosphere ceiling soft light strip, as a high-brightness, eye-protection, no flicker super-bright product, has many advantages and characteristics. The following is a detailed introduction to the product:

**Low voltage safety:** 24V low-voltage design avoids the safety hazards caused by high voltage, especially suitable for use in homes and public places.

**Self-adhesive installation:** The back of the product has self-adhesive adhesive. When installing, just tear off the adhesive protective film and stick it to the designated position, which is convenient and quick.

## 5. Installation and maintenance

**Installation:** Make sure the installation location is flat and clean, tear off the adhesive protective film and stick it to the designated location, and pay attention to keep the light strip flat and wrinkle-free. If you need to cut, cut it at the "scissors" mark to avoid damaging the circuit.