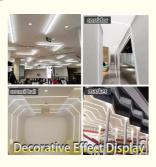

### More Images

LED low-voltage self-adhesive light strip 24V linear light decoration atmosphere ceiling soft light strip, as a high-brightness, eye-protection, no flicker super-bright product, has many advantages and characteristics. The following is a detailed introduction to the product:

## 4. Application scenarios

LED low-voltage self-adhesive light strip 24V linear light decoration atmosphere ceiling soft light strip is widely used in home decoration and commercial lighting fields, such as:

Ceiling decoration and atmosphere creation in family spaces such as living rooms, bedrooms, and restaurants.

Lighting and decoration in commercial places such as hotels, shopping malls, and exhibition halls.

Atmosphere creation in entertainment venues such as bars and KTVs. Internal lighting of furniture such as cabinets, wine cabinets, and wardrobes.