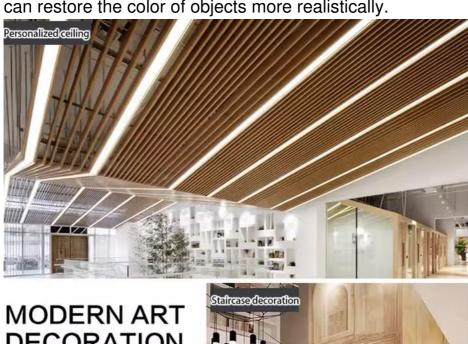

## 4. Application scenarios

LED low-voltage self-adhesive light strip 24V linear light decoration atmosphere ceiling soft light strip is widely used in home decoration and commercial lighting fields, such as:

Ceiling decoration and atmosphere creation in family spaces such as living rooms, bedrooms, and restaurants.

Lighting and decoration in commercial places such as hotels, shopping malls, and exhibition halls.

Atmosphere creation in entertainment venues such as bars and KTVs. Internal lighting of furniture such as cabinets, wine cabinets, and wardrobes.