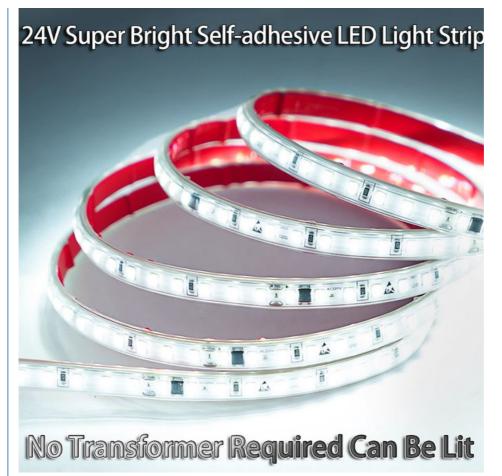

#### 1. Product Overview

LED low-voltage self-adhesive light strip adopts 24V low-voltage design to ensure the safety of use. Its linear light form is suitable for creating various decorative atmospheres, such as ceilings, background walls, wine cabinets, cabinets, etc. The product is self-adhesive, easy and quick to install, and at the same time, the characteristics of high brightness, eye protection, and no flicker make it widely used in home decoration and commercial lighting.

**Low voltage safety:** 24V low-voltage design avoids the safety hazards caused by high voltage, especially suitable for use in homes and public places.

**Self-adhesive installation:** The back of the product has self-adhesive adhesive. When installing, just tear off the adhesive protective film and stick it to the designated position, which is convenient and quick.