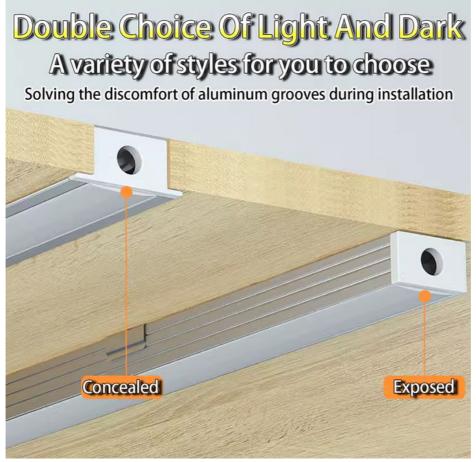

## 5. Installation and maintenance

**Installation:** Make sure the installation location is flat and clean, tear off the adhesive protective film and stick it to the designated location, and pay attention to keep the light strip flat and wrinkle-free. If you need to cut, cut it at the "scissors" mark to avoid damaging the circuit.