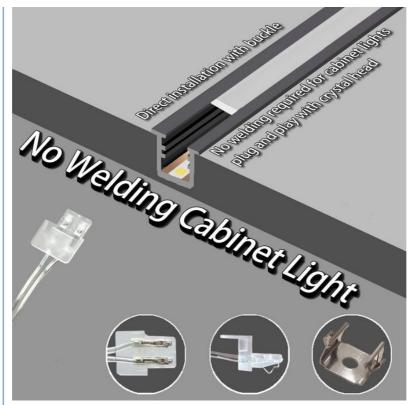

#### 1. Product features

Embedded design: directly installed inside the cabinet or under the shelf, does not take up extra space, and is beautiful and generous.

LED light source: LED is used as the light source, which has the advantages of high efficiency, energy saving, environmental protection, and long life. Intelligent control: Some products support human body sensing or touch control to achieve automatic switching of lights and improve ease of use.

## 2. Application scenarios

Mainly used in areas that require local lighting, such as inside cabinets, under wall cabinets, and around sinks.

Applicable to the interior lighting of furniture such as kitchens, wardrobes, and wine cabinets.