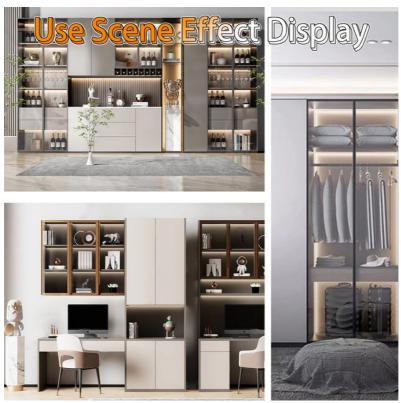

## 2. Application scenarios

Mainly used in areas that require local lighting, such as inside cabinets, under wall cabinets, and around sinks.

Applicable to the interior lighting of furniture such as kitchens, wardrobes, and wine cabinets.

## 2. Application scenarios

Mainly used in areas that require fine lighting such as wardrobe interiors and wine cabinet display areas.

Suitable for home, clothing stores, hotels and other places.