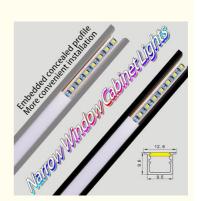

# **Linear Light Bar for Recessed Cabinets Cuttable Length Every 3 LEDs** Wardrobe Light

#### **Product Specification**

. Service: Custom

600pcs/ Roll Led Qtv:

• Cri: 80+

• Thickness: 0.08in

. Lenght: Custom Lenght Quality Certification: **CE** Certified 50,000 Hours Lifetime: Remote Control: Included 12W • Power:

• Size: 50cm · Dimmable: Yes

Safety Certifications: CE, RoHS, Etc.

. Led Chip: 5050 Specification LED Chip

. Strip Length: Customizable Every 3 LEDs • Cuttable Length: