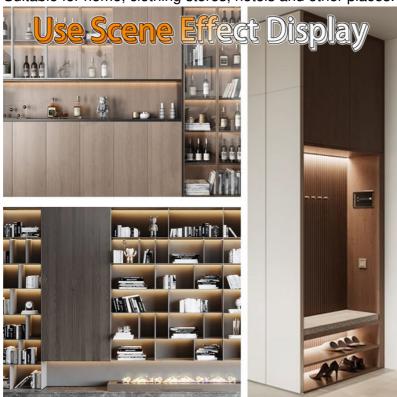

## 2. Application scenarios

Mainly used in areas that require fine lighting such as wardrobe interiors and wine cabinet display areas.

Suitable for home, clothing stores, hotels and other places.