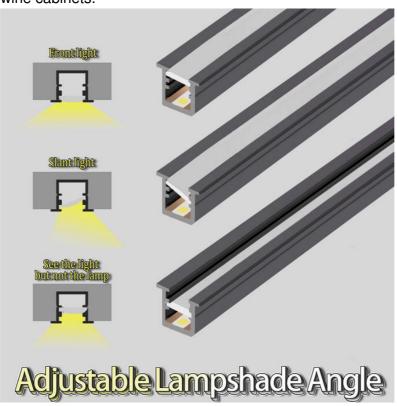

## 1. Product features

Designed for wardrobes and wine cabinets: customized according to the structure and lighting needs of wardrobes and wine cabinets to ensure the best lighting effect.

Soft light: Provide soft and uniform light to avoid direct light from damaging clothes or wine.