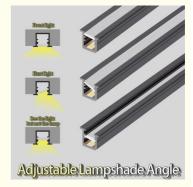

#### 1. Product features

Embedded design: directly installed inside the cabinet or under the shelf, does not take up extra space, and is beautiful and generous.

LED light source: LED is used as the light source, which has the advantages of high efficiency, energy saving, environmental protection, and long life. Intelligent control: Some products support human body sensing or touch control to achieve automatic switching of lights and improve ease of use.

LED light source: It also uses LED light source, which has the characteristics of high efficiency, energy saving, and environmental protection.

Flexible installation: supports embedded installation and surface installation, and can choose the appropriate installation method according to actual needs.