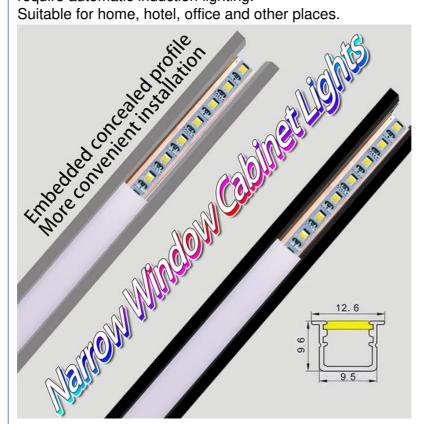

LED light source: It also uses LED light source, which has the characteristics of high efficiency, energy saving, and environmental protection.

Flexible installation: supports embedded installation and surface installation, and can choose the appropriate installation method according to actual needs.

# 2. Application scenarios

Widely used in wardrobes, cabinets, corridors, toilets and other areas that require automatic induction lighting.

Suitable for home, hotel, office and other places.

III. Wardrobe lights, wine cabinet light strips