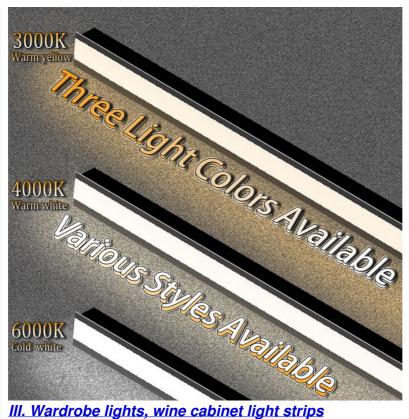

# 2. Application scenarios

Widely used in wardrobes, cabinets, corridors, toilets and other areas that require automatic induction lighting.

Suitable for home, hotel, office and other places.

III. Wardrobe lights, wine cabinet light strips

## 1. Product features

Designed for wardrobes and wine cabinets: customized according to the structure and lighting needs of wardrobes and wine cabinets to ensure the best lighting effect.

Soft light: Provide soft and uniform light to avoid direct light from damaging clothes or wine.

Intelligent control: Some products support touch or induction control for user convenience.