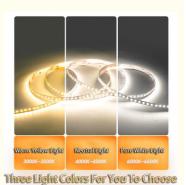

## Three Light Colors For You To Choose

**High efficiency and energy saving:** LED lamp beads have high luminous efficiency, low energy consumption, long service life, and long-term use can save a lot of electricity bills.

**Rich colors:** Provide a variety of color temperature options, such as warm white (2700K), white light (6500K) and warm white light (3000K), etc., to meet the lighting needs of different occasions.