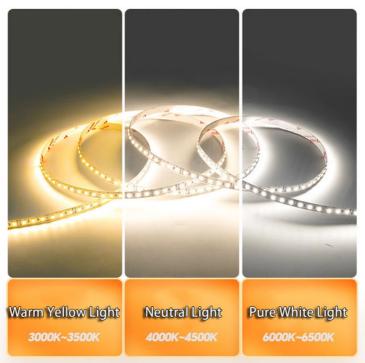

**High efficiency and energy saving:** LED lamp beads have high luminous efficiency, low energy consumption, long service life, and long-term use can save a lot of electricity bills.

**Rich colors:** Provide a variety of color temperature options, such as warm white (2700K), white light (6500K) and warm white light (3000K), etc., to meet the lighting needs of different occasions.

## Three Light Colors For You To Choose