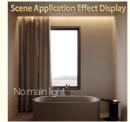

## 1. Basic properties

**Voltage:** Supports 12V and 24V low voltage, suitable for safe and low-energy lighting environment.

Type: SMD LED light strip, bare board design, easy to install and cut.

**Application scenario:** Mainly used in counters, light boxes, display cabinets, wardrobes, cabinets and other places that require soft and uniform lighting.