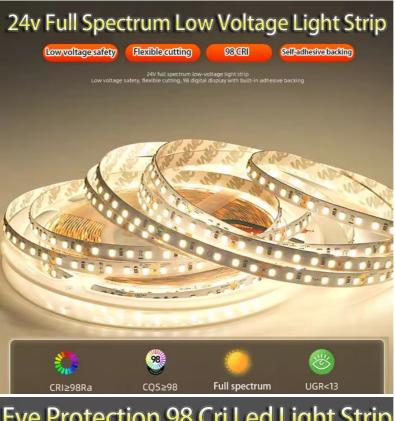

# Eye Protection 98 Cri Led Light Strip Close to natural light to protect eyes New standard for comfortable living 10 Meters Without Compression And With Adhesive Backing

**High efficiency and energy saving:** LED lamp beads have high luminous efficiency, low energy consumption, long service life, and long-term use can save a lot of electricity bills.

**Rich colors:** Provide a variety of color temperature options, such as warm white (2700K), white light (6500K) and warm white light (3000K), etc., to meet the lighting needs of different occasions.