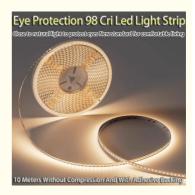

# Eye Protection 98 Cri Led Light Strip Close to natural light to protect eyes New standard for comfortable living 10 Meters Without Compression And With Adhesive Backing