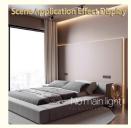

## 1. Basic properties

**Voltage:** Supports 12V and 24V low voltage, suitable for safe and low-energy lighting environment.

Type: SMD LED light strip, bare board design, easy to install and cut.

**Application scenario:** Mainly used in counters, light boxes, display cabinets, wardrobes, cabinets and other places that require soft and uniform lighting.