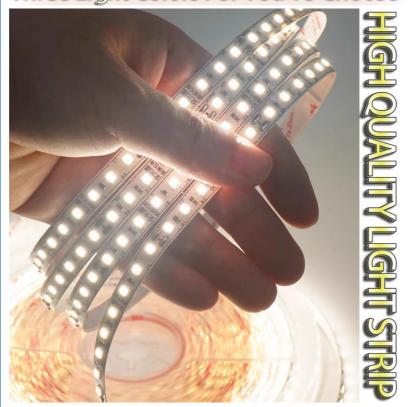

## 2. Product features

**Self-adhesive design:** The back of the light strip is attached with self-adhesive glue, which can be directly pasted on the plane that needs to be illuminated, and the installation is convenient and quick.

**Soft and bendable:** The soft light strip is soft and can be bent into various

shapes as needed to adapt to different installation environments.

**Low voltage safety:** It uses 12V or 24V low voltage power supply, which is safer than traditional high-voltage light strips and reduces the risk of electric shock and fire.