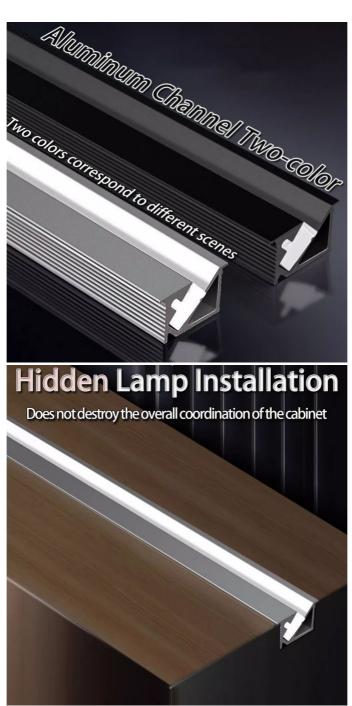

# 3. Product specifications

**Length:** Generally, it can be customized according to customer needs. Common specifications include 5 meters, 10 meters and other lengths.

**Width and thickness:** Depending on different product models and uses, the width and thickness of the light strip will also vary. Common widths are 14mm, 15mm, 16mm and other specifications are available; the thickness depends on the internal structure and material.

**Number of LED lamp beads:** The number of LED lamp beads per meter of light strip will also vary depending on the product model and purpose. Generally speaking, the more the number, the richer and more diverse the lighting effects. **Voltage and power:** Common voltage specifications are 12V, 24V, etc.; the power depends on the length of the light strip and the number of LED lamp beads. Generally speaking, the greater the power, the higher the brightness, but the power consumption also increases accordingly.