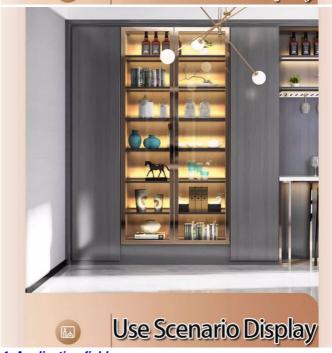

# 4. Application field

The sound control station fantasy horse racing LED light strip is widely used in the lighting decoration of entertainment venues such as KTV boxes, wine bars, fitness and dynamic cycling rooms. It can also be used in the lighting design of high-end venues such as home theaters, private clubs, hotel lobbies, etc., to create a unique atmosphere and visual effects for the venue.