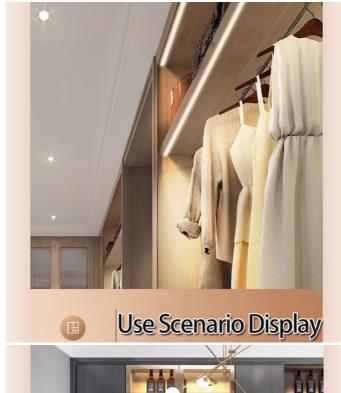

# 4. Application field

The sound control station fantasy horse racing LED light strip is widely used in the lighting decoration of entertainment venues such as KTV boxes, wine bars, fitness and dynamic cycling rooms. It can also be used in the lighting design of high-end venues such as home theaters, private clubs, hotel lobbies, etc., to create a unique atmosphere and visual effects for the venue.