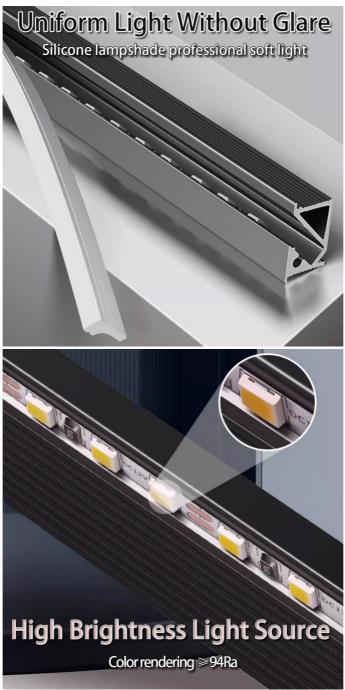

# Product Specification

• Led Qty: 600pcs/ Roll

• Type: Industrial Flexible Led Strip Light

Adaptoe: DC12V

• Controller: 44-key Controller
• Dimension: (W)0.08m\*(T)0.02m\*(L)5m

DW-50RG3 Item Number: Watt: 18W Viewing Angle: 120 Degree 6\*5000 MM/roll Size: 5050 Smd Led Chip: Cuttable Length: Every 3 LEDs Life Span: 5 Years+ 20-22 Lum Luminous: Remote Control Included: No Remote Control: Yes

**Fantasy effect:** Using advanced RGB full-color technology, it can present colorful color changes, including red, green, blue, purple and other colors, as well as various transition colors and gradient colors produced by color mixing, adding more color and vitality to the venue.