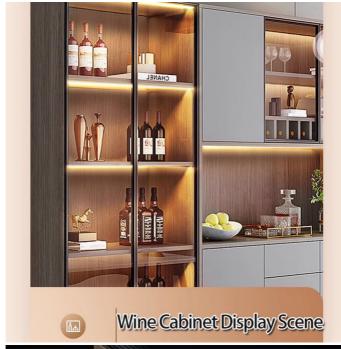

# 4. Application field

The sound control station fantasy horse racing LED light strip is widely used in the lighting decoration of entertainment venues such as KTV boxes, wine bars, fitness and dynamic cycling rooms. It can also be used in the lighting design of high-end venues such as home theaters, private clubs, hotel lobbies, etc., to create a unique atmosphere and visual effects for the venue.