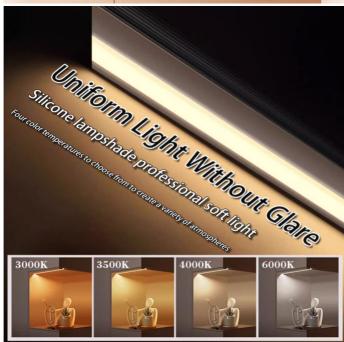

# Product Specification

• Led Qty: 600pcs/ Roll

• Type: Industrial Flexible Led Strip Light

Adaptoe: DC12V

• Controller: 44-key Controller
• Dimension: (W)0.08m\*(T)0.02m\*(L)5m

DW-50RG3 Item Number: Watt: 18W Viewing Angle: 120 Degree 6\*5000 MM/roll Size: 5050 Smd Led Chip: Cuttable Length: Every 3 LEDs Life Span: 5 Years+ 20-22 Lum Luminous: Remote Control Included: No Remote Control: Yes

**Number of LED lamp beads:** The number of LED lamp beads per meter of light strip will also vary depending on the product model and purpose. Generally speaking, the more the number, the richer and more diverse the lighting effects. **Voltage and power:** Common voltage specifications are 12V, 24V, etc.; the power depends on the length of the light strip and the number of LED lamp beads. Generally speaking, the greater the power, the higher the brightness, but the power consumption also increases accordingly.