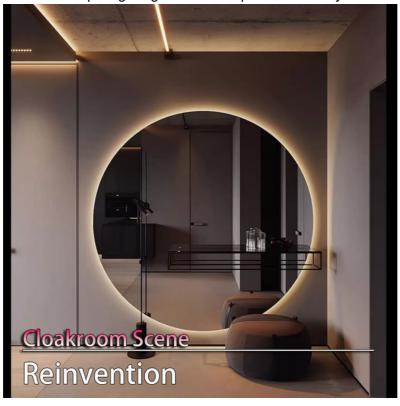

## 3. Applicable scenarios

This product is suitable for a variety of home scenes such as living rooms, bedrooms, study rooms, corridors, etc. Especially in the living room, through clever layout and design, the linear light embedded black LED gypsum ceiling light trough can be combined with the external angle aluminum profile slot to create a unique lighting effect and spatial hierarchy.