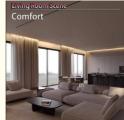

## 3. Applicable scenarios

This product is suitable for a variety of home scenes such as living rooms, bedrooms, study rooms, corridors, etc. Especially in the living room, through clever layout and design, the linear light embedded black LED gypsum ceiling light trough can be combined with the external angle aluminum profile slot to create a unique lighting effect and spatial hierarchy.

The design of the gypsum ceiling light trough makes the light softer and more uniform, creating a warm and comfortable home atmosphere.