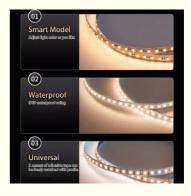

## **Functionality:**

The LED light strip has the characteristics of high brightness and low energy consumption, which can provide sufficient lighting effects while reducing energy consumption.

The embedded design makes the lamps do not take up extra space and are easy to install and maintain.

The aluminum profile slot has excellent heat dissipation performance, ensuring that the LED light strip works stably for a long time.

### **Durability:**

The aluminum profile slot is durable and not easy to deform, and can withstand a certain amount of weight and pressure.

The LED light strip has a long life of up to tens of thousands of hours, reducing the frequency of replacing lamps.