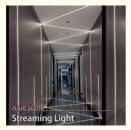

## 3. Applicable scenarios

This product is suitable for a variety of home scenes such as living rooms, bedrooms, study rooms, corridors, etc. Especially in the living room, through clever layout and design, the linear light embedded black LED gypsum ceiling light trough can be combined with the external angle aluminum profile slot to create a unique lighting effect and spatial hierarchy.