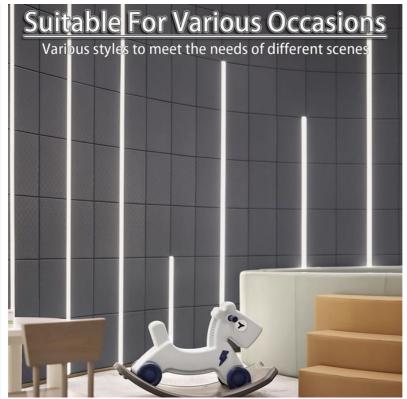

## 3. Applicable scenarios

This product is suitable for a variety of home scenes such as living rooms, bedrooms, study rooms, corridors, etc. Especially in the living room, through clever layout and design, the linear light embedded black LED gypsum ceiling light trough can be combined with the external angle aluminum profile slot to create a unique lighting effect and spatial hierarchy.