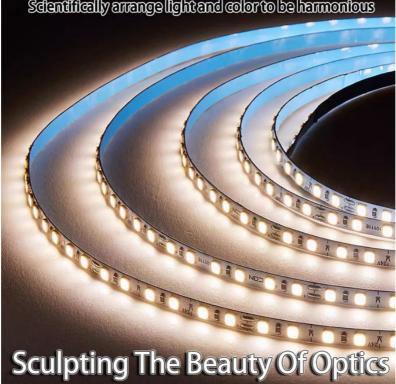

## **Aesthetics:**

The black LED light strip is combined with the black aluminum profile slot, with unified color and smooth lines, which can be well integrated into various modern home decoration styles.

The design of the gypsum ceiling light trough makes the light softer and more uniform, creating a warm and comfortable home atmosphere.