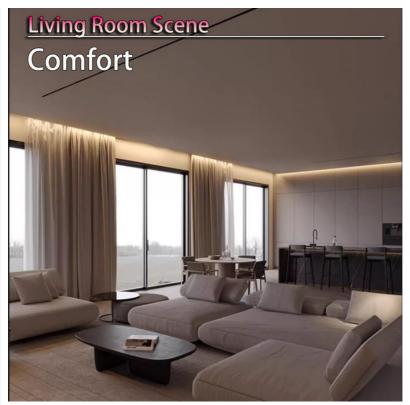

## 3. Applicable scenarios

This product is suitable for a variety of home scenes such as living rooms, bedrooms, study rooms, corridors, etc. Especially in the living room, through clever layout and design, the linear light embedded black LED gypsum ceiling light trough can be combined with the external angle aluminum profile slot to create a unique lighting effect and spatial hierarchy.