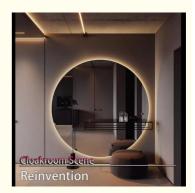

## 1. Product Overview

Linear light embedded black LED gypsum ceiling light trough, mainly composed of black LED light strip, gypsum ceiling light trough and aluminum profile slot and other components. This design is not only beautiful and generous, but also can effectively hide the lamps, making the overall space appear more tidy and unified.

## 3. Applicable scenarios

This product is suitable for a variety of home scenes such as living rooms, bedrooms, study rooms, corridors, etc. Especially in the living room, through clever layout and design, the linear light embedded black LED gypsum ceiling light trough can be combined with the external angle aluminum profile slot to create a unique lighting effect and spatial hierarchy.