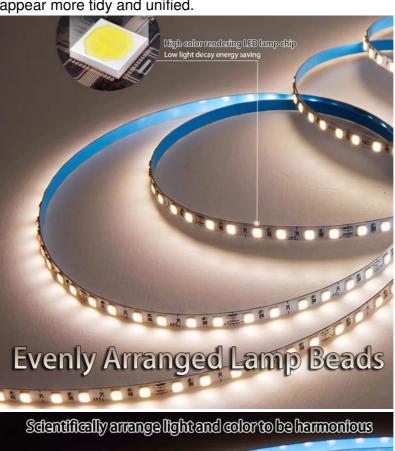

## 1. Product Overview

Linear light embedded black LED gypsum ceiling light trough, mainly composed of black LED light strip, gypsum ceiling light trough and aluminum profile slot and other components. This design is not only beautiful and generous, but also can effectively hide the lamps, making the overall space appear more tidy and unified.

## **Aesthetics:**

The black LED light strip is combined with the black aluminum profile slot, with unified color and smooth lines, which can be well integrated into various modern home decoration styles.

The design of the gypsum ceiling light trough makes the light softer and more uniform, creating a warm and comfortable home atmosphere.