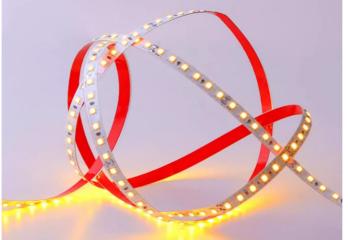

**Linear waterproof:** The product has a waterproof function and is suitable for humid environments or outdoor use, which increases the flexibility and safety of use.

**Soft and bendable:** Using a soft PCB board as the substrate, it can be freely bent according to installation requirements and adapt to various complex installation environments.

Electrolytic copper double-sided film resistant to bending and folding, good flexibility

# High Flexibility And Bend Resistance

12/24V low voltage light strip, safe to use without hurting anyone