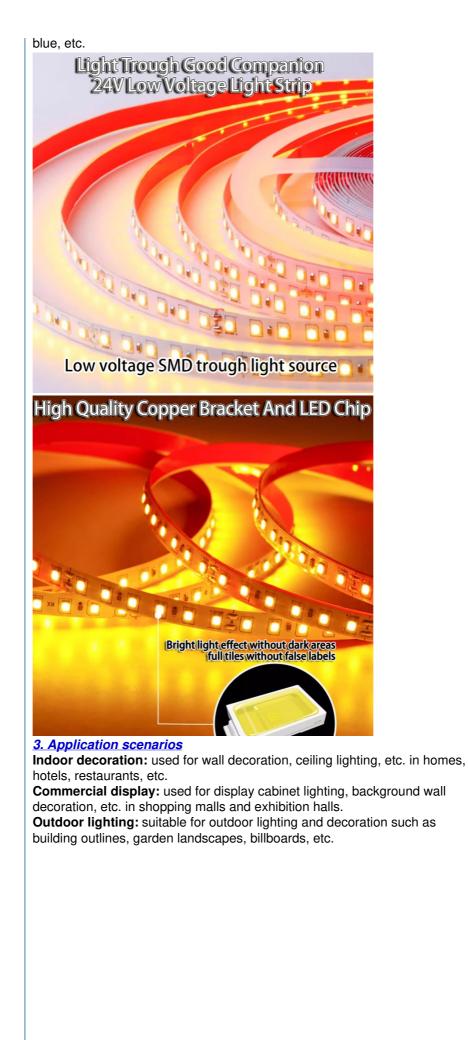

# High Quality Copper Bracket And LED Chip

# High Flexibility And Bend Resistance

12/24V low voltage light strip, safe to use without hurting anyone

## High Brightness And Safe To Touch

### 4. Purchase suggestions

**Brand selection:** Choose products from well-known brands, and the quality is more guaranteed.

**Parameter comparison:** Compare the product's luminous effect, waterproof level, power and other parameters according to actual needs.