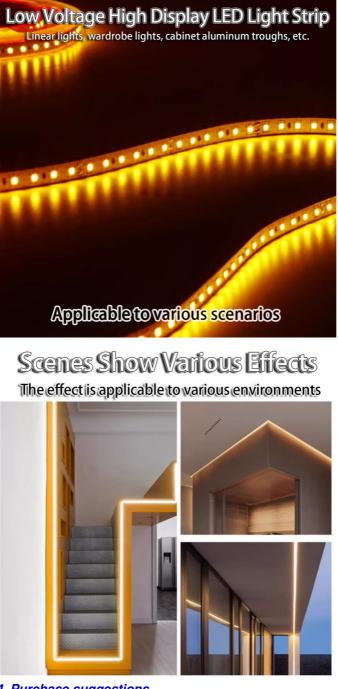

### Scences Show Various Effects The effect is applicable to various environments

## Scenes Show Various Effects The effect is applicable to various environments

# Scenes Show Various Effects

The effect is applicable to various environments