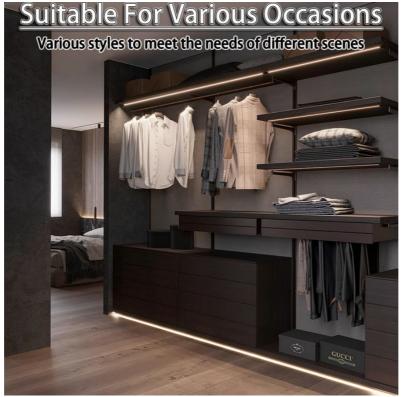

# 3. Application scenarios

**Kitchen cabinets:** Installed under or inside the cabinets, provide auxiliary lighting during cooking, reduce shadow areas, and improve operational safety.

**Wardrobe:** Installed inside the wardrobe or at the door opening, it is convenient to find clothes, while creating a warm and comfortable dressing environment.