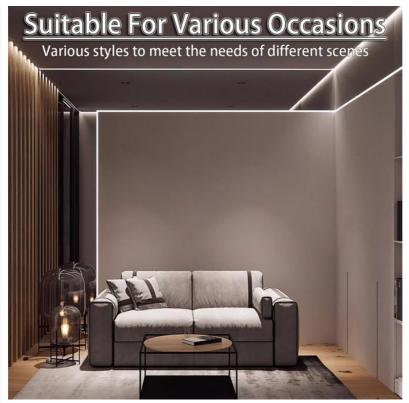

# 3. Application scenarios

**Kitchen cabinets:** Installed under or inside the cabinets, provide auxiliary lighting during cooking, reduce shadow areas, and improve operational safety.

**Wardrobe:** Installed inside the wardrobe or at the door opening, it is convenient to find clothes, while creating a warm and comfortable dressing environment.

**Wine cabinet:** Used inside the wine cabinet or display area to highlight the texture of the wine and enhance the wine tasting atmosphere.

**Other furniture:** such as bookcases, shoe cabinets, etc., can also install embedded LED induction light strips according to needs to enhance the overall lighting effect.