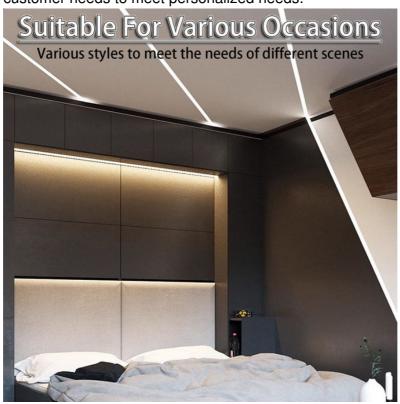

# 3. Application scenarios

**Kitchen cabinets:** Installed under or inside the cabinets, provide auxiliary lighting during cooking, reduce shadow areas, and improve operational safety.

**Wardrobe:** Installed inside the wardrobe or at the door opening, it is convenient to find clothes, while creating a warm and comfortable dressing environment.