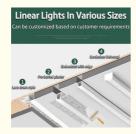

**Customization service:** Some brands provide customization services, which can customize light strips of different sizes, colors and functions according to customer needs to meet personalized needs.