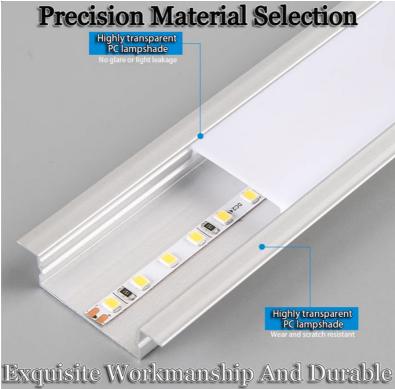

#### **Product Specification**

• Width: 10mm Cuttable Length: Every 3 LEDs

• Light Color:

White • Color Temperature Options: Warm White, Pure White, Cool White

50-55LM/ CRI 85 • Lumen: Lamp Bead Model: SMD5630 CE, RoHS Certifications:

. Type: Flex LED Strips, LED Bar Lights

24V Low Voltage • Input Voltage:

LED . Light Source: Customized Design: Available • Power Consumption:

Lamp Power: 14.4W/M,12W/M,57.6W/M,60W

. Led Quantity: 60 LEDs/m • Pcb: Aluminum

## 2. Product Features

LED light source: LED light source has the advantages of high efficiency

and energy saving, long life, environmental protection and pollution-free, can provide stable and soft lighting effects, and protect eyesight.