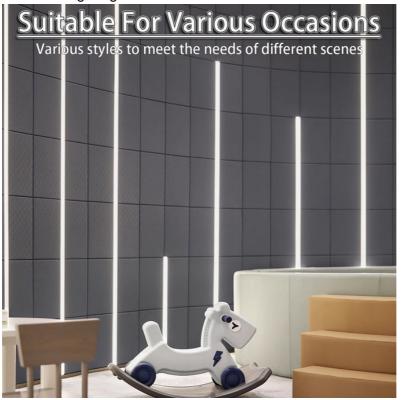

Aluminum



#### More Images











## **Product Description**

Embedded cabinet light LED induction light strips, wardrobe lights, wine cabinet light strips and cabinet light products, as an important part of modern home lighting, not only provide the

# necessary lighting functions, but also improve the convenience and beauty of the home through its intelligent design. The following is a detailed introduction to this type of product:

## 1. Product Overview

Embedded cabinet light LED induction light strips and other products mainly use LED as the light source, combined with induction control technology to achieve automatic switching of lights or brightness adjustment, and are widely used in kitchen cabinets, wardrobes, wine cabinets and other furniture interior or bottom lighting.





## 2. Product Features

LED light source: LED light source has the advantages of high efficiency

and energy saving, long life, environmental protection and pollution-free, can provide stable and soft lighting effects, and protect eyesight.

**Induction control:** The product has built-in induction elements, which can automatically switch lights according to human activities or light changes, realize intelligent control, and improve the convenience of life. Common induction methods include human body induction, hand scanning induction, touch induction, etc.

**Embedded design:** It adopts embedded installation method, does not take up extra space, and can be perfectly integrated with furniture to improve the overall beauty of the home.

**Multiple color temperatures available:** Produc