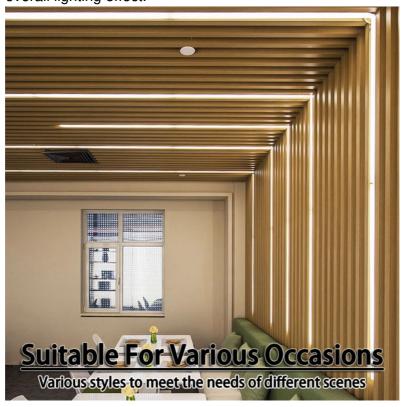

**Wine cabinet:** Used inside the wine cabinet or display area to highlight the texture of the wine and enhance the wine tasting atmosphere.

**Other furniture:** such as bookcases, shoe cabinets, etc., can also install embedded LED induction light strips according to needs to enhance the overall lighting effect.