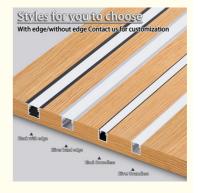

**Black Aluminum Profile Slot:** The slot is made of black aluminum profile, which is corrosion-resistant, easy to clean, beautiful and generous. The slot is reasonably designed, easy to install and maintain, and can well hide the LED linear lights, making the overall decorative effect more unified and harmonious.

**Living room corner processing components**: Special treatment is carried out for the corners of the living room, and aluminum profiles or gypsum boards and other materials are used for edge treatment to make the corner lines smoother and more natural, avoiding safety hazards.