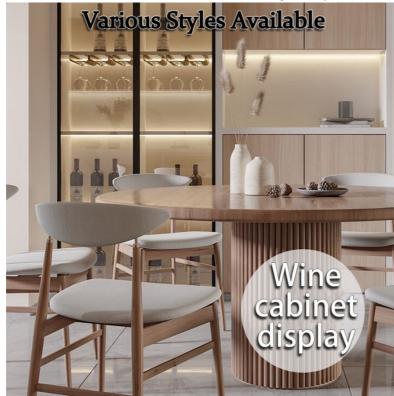

# 4. Usage scenarios

This product is widely used in the decoration and lighting of home spaces such as living rooms, bedrooms, and dining rooms. Especially in the living room, through clever layout and design, a warm, comfortable, stylish and generous atmosphere can be created. At the same time, this product is also suitable for the decoration and lighting of commercial spaces such as hotels, restaurants, cafes and other places.