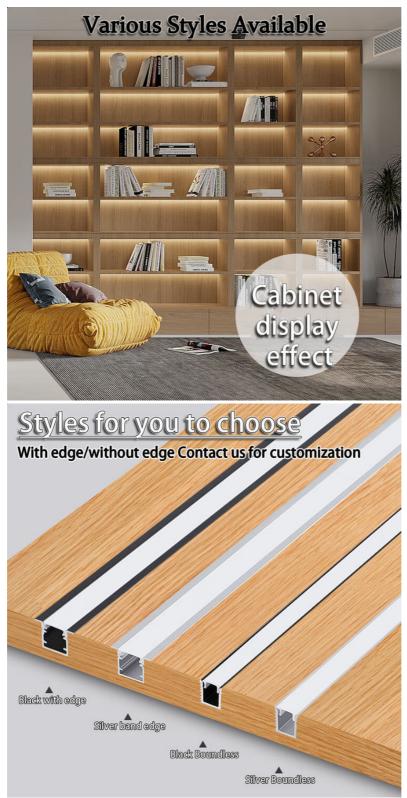

**Black Aluminum Profile Slot:** The slot is made of black aluminum profile, which is corrosion-resistant, easy to clean, beautiful and generous. The slot is reasonably designed, easy to install and maintain, and can well hide the LED linear lights, making the overall decorative effect more unified and harmonious.

### 3. Product advantages

**Beautiful and generous:** The black aluminum profile slot is perfectly integrated with the gypsum ceiling, and the lines are simple and smooth, which enhances the overall beauty of the home.