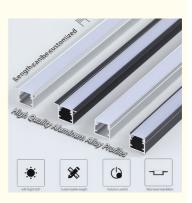

<u>2. Product Composition and Material</u>
 LED Linear Light: It adopts high-quality LED light source with the characteristics of energy saving, environmental protection, and long life. The

LED lamp beads are evenly distributed on the light strip, and the color temperature and brightness can be adjusted as needed to meet the lighting needs of different scenes.

**Black Aluminum Profile Slot:** The slot is made of black aluminum profile, which is corrosion-resistant, easy to clean, beautiful and generous. The slot is reasonably designed, easy to install and maintain, and can well hide the LED linear lights, making the overall decorative effect more unified and harmonious.