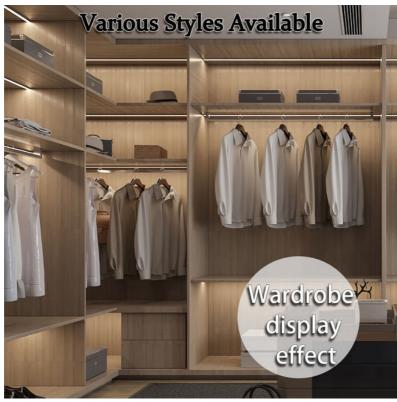

# 4. Usage scenarios

This product is widely used in the decoration and lighting of home spaces such as living rooms, bedrooms, and dining rooms. Especially in the living room, through clever layout and design, a warm, comfortable, stylish and generous atmosphere can be created. At the same time, this product is also suitable for the decoration and lighting of commercial spaces such as hotels, restaurants, cafes and other places.