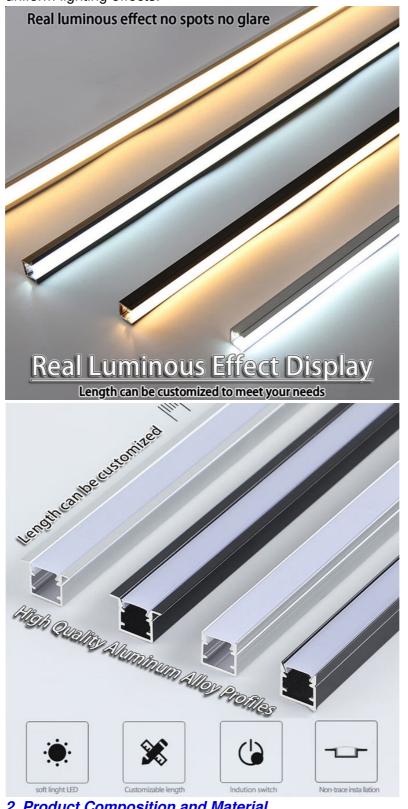

<u>2. Product Composition and Material</u>
 LED Linear Light: It adopts high-quality LED light source with the characteristics of energy saving, environmental protection, and long life. The

LED lamp beads are evenly distributed on the light strip, and the color temperature and brightness can be adjusted as needed to meet the lighting needs of different scenes.

**Black Aluminum Profile Slot:** The slot is made of black aluminum profile, which is corrosion-resistant, easy to clean, beautiful and generous. The slot is reasonably designed, easy to install and maintain, and can well hide the LED linear lights, making the overall decorative effect more unified and harmonious.

**Good lighting effect:** LED line lights provide uniform and soft lighting effects, and the color temperature and brightness can be adjusted as needed to meet the lighting needs of different scenes.

**Convenient installation:** The slot design is reasonable, the installation process is simple and fast, and the installation can be completed without complex tools and professionals.