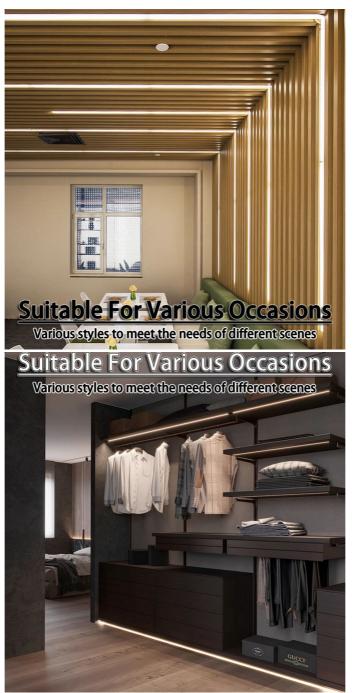

Home decoration: In home spaces such as living rooms and bedrooms, embedded LED light strips can also be used as decorative lighting to create a warm, romantic or modern lighting atmosphere.