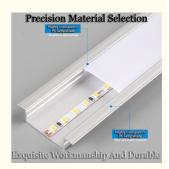

#### 1. Product Features

**Embedded design:** The light strip adopts an embedded design, which can be perfectly integrated into the shelves or edges of furniture such as wine cabinets and wardrobes, without taking up extra space, while keeping the appearance of the furniture neat and beautiful.

**Light line separation:** This design allows the light strip to be separated from the power cord for easy installation and maintenance. Users can freely adjust the position and length of the light strip as needed, and flexibly respond to different lighting needs.

LED light source: LED is used as the light source, which has the characteristics of high efficiency and energy saving, long life, and soft light. LED light source can provide uniform lighting effects, creating a warm and comfortable atmosphere for furniture such as wine cabinets.