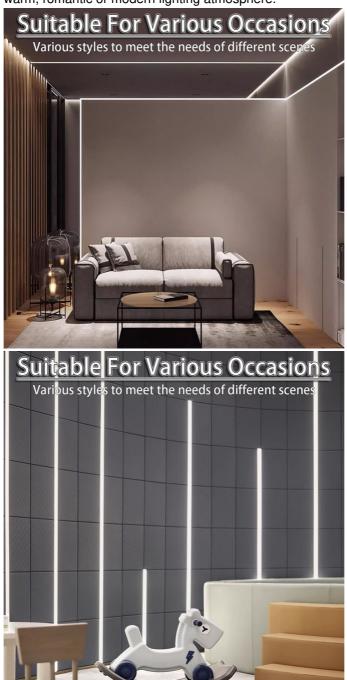

Home decoration: In home spaces such as living rooms and bedrooms, embedded LED light strips can also be used as decorative lighting to create a warm, romantic or modern lighting atmosphere.

#### 2. Application scenarios

Wine cabinet lighting: Provide soft and uniform lighting for wine and other collections in the wine cabinet, highlight the color and texture of the wine, and enhance the overall display effect.