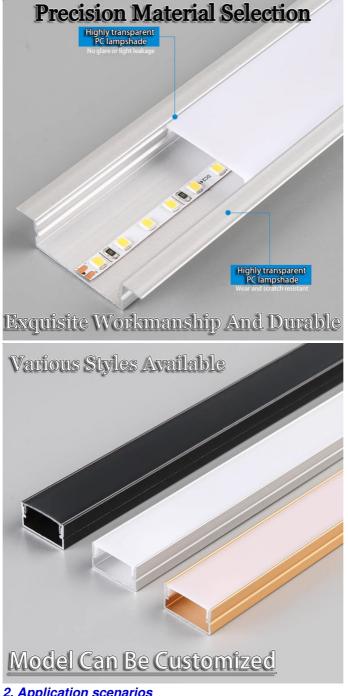

#### 1. Product Features

**Embedded design:** The light strip adopts an embedded design, which can be perfectly integrated into the shelves or edges of furniture such as wine cabinets and wardrobes, without taking up extra space, while keeping the appearance of the furniture neat and beautiful.

LED light source: LED is used as the light source, which has the characteristics of high efficiency and energy saving, long life, and soft light. LED light source can provide uniform lighting effects, creating a warm and comfortable atmosphere for furniture such as wine cabinets.

Multiple color temperatures available: According to different scenarios and needs, users can choose light strips with different color temperatures, such as warm white light, neutral light, etc., to create a more suitable lighting