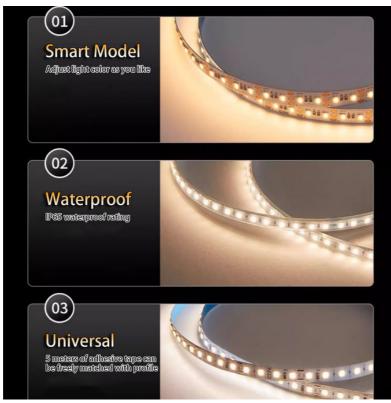

**Magnetic detachable:** The light strip is equipped with a magnetic adsorption device, which can be easily adsorbed on the wine cabinet layer board for quick installation and disassembly. At the same time, this design is also convenient for users to carry out daily cleaning and maintenance.

**Intelligent control:** Some products also have intelligent sensing functions, such as human body sensing, touch sensing, etc., which can automatically sense human activities and turn on lighting, improving the convenience and comfort of use.