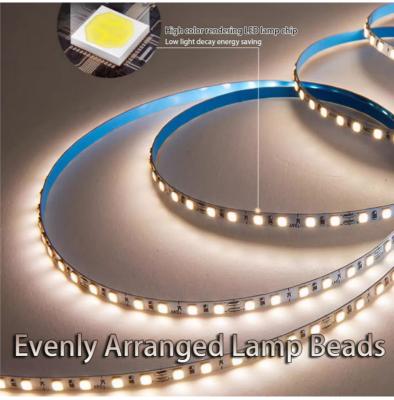

# 2. Product Features

**LED lighting:** LED is used as the light source, which has the advantages of energy saving, environmental protection, long life and high luminous efficiency. The LED light is soft and not dazzling, which can well highlight the texture of the wine in the wine cabinet. **Embedded design:** The product adopts an embedded installation method, which does not take up space and is beautiful and generous. It can be perfectly integrated into furniture such as wine cabinets to enhance the overall sense of grade of the home.