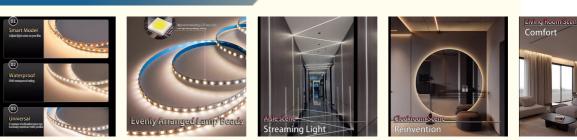

## 4. Usage scenario

Wine cabinet light strip embedded LED layer light line separation magnetic detachable products are widely used in wine cabinets, wardrobes and other furniture in homes, hotels, restaurants and other places. It can provide these furniture with uniform and soft lighting effects, and enhance the beauty and ornamental value of the display of items.

**Magnetic detachable:** The light strip is equipped with a magnetic adsorption device, which can be easily adsorbed on the wine cabinet layer board for quick installation and disassembly. At the same time, this design is also convenient for users to carry out daily cleaning and maintenance.

**Intelligent control:** Some products also have intelligent sensing functions, such as human body sensing, touch sensing, etc., which can automatically sense human activities and turn on lighting, improving the convenience and comfort of use.