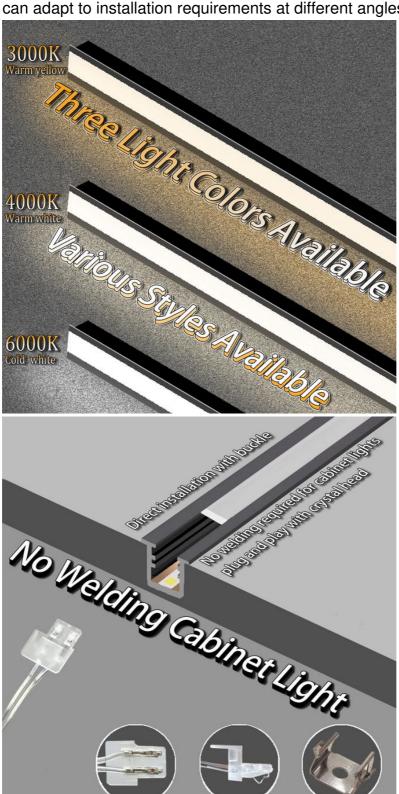

#### **Product Specification**

Lamp Body Material: Copper,PVC
Power Consumption: 72W
Quality Certification: CE Certified
Power: 5W
Certifications: CE, RoHS
Size: 50cm
Customized Design: Available

• Color Temperature: 3000K/4000K/6000K

### 1. Product Overview

The linear light embedded black LED gypsum ceiling light trough is a commonly used lighting solution in modern home decoration. It combines the high efficiency and energy saving of LED with the durability of aluminum profiles. At the same time, the black appearance is perfectly integrated with the gypsum ceiling, providing elegant and uniform lighting effects for spaces such as living rooms. In particular, the design of the corner aluminum profile slot makes installation easier and can adapt to installation requirements at different angles.

**Easy installation:** The corner aluminum profile slot design makes the installation process simpler and faster, and the lamps can be stably installed without complicated construction steps.

**Durable and reliable:** Aluminum profiles have good corrosion resistance and deformation resistance, which can ensure that the lamps maintain stable performance during long-term use.

**Voltage:** Generally low-voltage DC power supply (such as ≤36V) to

ensure safe use

**Color temperature:** You can choose light sources with different color temperatures according to your needs, such as white light 6000K, neutral light 4000K, warm light 3000K, etc.