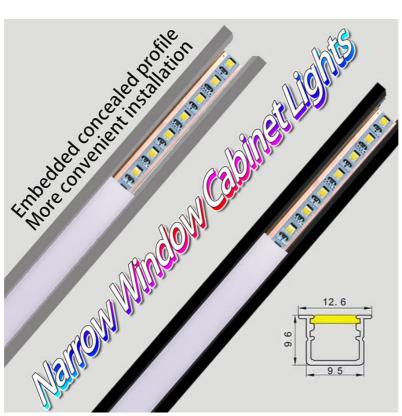

Material: black aluminum profile, gypsum board

Light source type: LED

Color: black (aluminum profile), white (gypsum board, can be

customized according to needs)

**Dimensions:** Specific dimensions such as length, width, height, etc. need to be customized according to actual needs (such as 1 meter aluminum trough, etc.)

**Voltage:** Generally low-voltage DC power supply (such as ≤36V) to

ensure safe use

**Color temperature:** You can choose light sources with different color temperatures according to your needs, such as white light 6000K, neutral light 4000K, warm light 3000K, etc.