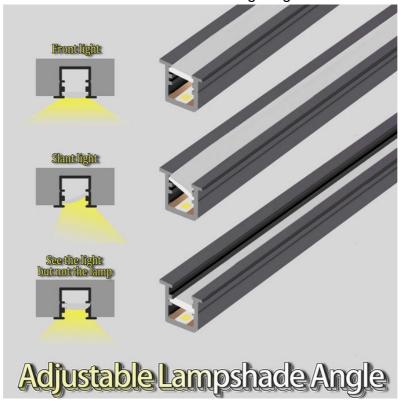

### 1. Product Overview

The linear light embedded black LED gypsum ceiling light trough is a commonly used lighting solution in modern home decoration. It combines the high efficiency and energy saving of LED with the durability of aluminum profiles. At the same time, the black appearance is perfectly integrated with the gypsum ceiling, providing elegant and uniform lighting effects for spaces such as living rooms. In particular, the design of the corner aluminum profile slot makes installation easier and can adapt to installation requirements at different angles.

**Easy installation:** The corner aluminum profile slot design makes the installation process simpler and faster, and the lamps can be stably installed without complicated construction steps.

**Durable and reliable:** Aluminum profiles have good corrosion resistance and deformation resistance, which can ensure that the lamps maintain stable performance during long-term use.