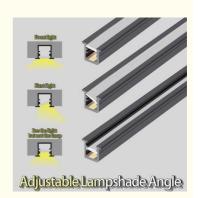

### 1. Product Overview

The linear light embedded black LED gypsum ceiling light trough is a commonly used lighting solution in modern home decoration. It combines the high efficiency and energy saving of LED with the durability of aluminum profiles. At the same time, the black appearance is perfectly integrated with the gypsum ceiling, providing elegant and uniform lighting effects for spaces such as living rooms. In particular, the design of the corner aluminum profile slot makes installation easier and can adapt to installation requirements at different angles.

**Easy installation:** The corner aluminum profile slot design makes the installation process simpler and faster, and the lamps can be stably installed without complicated construction steps.

**Durable and reliable:** Aluminum profiles have good corrosion resistance and deformation resistance, which can ensure that the lamps maintain stable performance during long-term use.