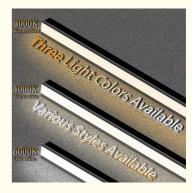

**Voltage:** Generally low-voltage DC power supply (such as ≤36V) to

ensure safe use

**Color temperature:** You can choose light sources with different color temperatures according to your needs, such as white light 6000K, neutral light 4000K, warm light 3000K, etc.