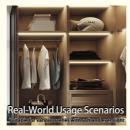

## 3. Application scenarios

This type of lamp is widely used in various home scenes, such as cabinets, wardrobes, wine cabinets, bookcases, shoe cabinets and other internal lighting. They can not only provide sufficient lighting, which is convenient for users to take or organize items, but also bring users a more convenient use experience through intelligent sensing control. In addition, the design of linear light strips also makes these lamps a part of home decoration, enhancing the beauty and grade of the overall home.