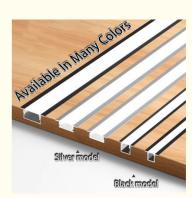

#### **Product Specification**

Thickness: 0.08in
Waterproof: Yes
Pcb: Aluminum
Quality Certification: CE Certified
Voltage: 12V
Service: Custom

Waterproof Performance: Many Products Have Waterproof Designs
 Color Temperature Options: Warm White, Pure White, Cool White

0.4in

Size: 1m
Remote Control: Included
Lenght: 30cm
Wattage: 14.4W
Power Consumption: 4.8W/m
Power Factor: Above 0.9

More Images

• Width: