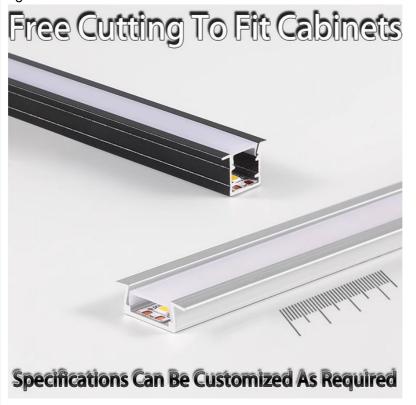

#### 1. Product features

**Embedded design:** This type of lamp usually adopts an embedded installation method, which can be perfectly integrated into the design of furniture such as cabinets, wardrobes, and wine cabinets, without occupying additional space, while maintaining the overall aesthetics of the furniture. **LED light source:** LED is used as a light source, which has the characteristics of high efficiency and energy saving, long life, and soft light. The LED light source has high luminous efficiency, which can effectively reduce energy consumption, reduce the frequency of replacing bulbs, and reduce the cost of use.

**Easy to install and maintain:** Most products adopt a welding-free design, which is easy and quick to install. At the same time, the long life of the LED light source also reduces the trouble and cost of maintenance.