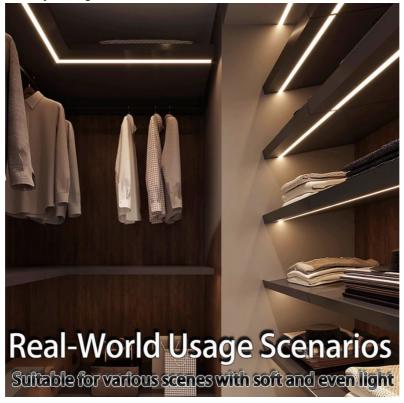

## 3. Application scenarios

This type of lamp is widely used in various home scenes, such as cabinets, wardrobes, wine cabinets, bookcases, shoe cabinets and other internal lighting. They can not only provide sufficient lighting, which is convenient for users to take or organize items, but also bring users a more convenient use experience through intelligent sensing control. In addition, the design of linear light strips also makes these lamps a part of home decoration, enhancing the beauty and grade of the overall home.