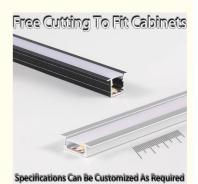

#### 1. Product features

**Embedded design:** This type of lamp usually adopts an embedded installation method, which can be perfectly integrated into the design of furniture such as cabinets, wardrobes, and wine cabinets, without occupying additional space, while maintaining the overall aesthetics of the furniture. **LED light source:** LED is used as a light source, which has the characteristics of high efficiency and energy saving, long life, and soft light. The LED light source has high luminous efficiency, which can effectively reduce energy consumption, reduce the frequency of replacing bulbs, and reduce the cost of use.

**Easy to install and maintain:** Most products adopt a welding-free design, which is easy and quick to install. At the same time, the long life of the LED light source also reduces the trouble and cost of maintenance.