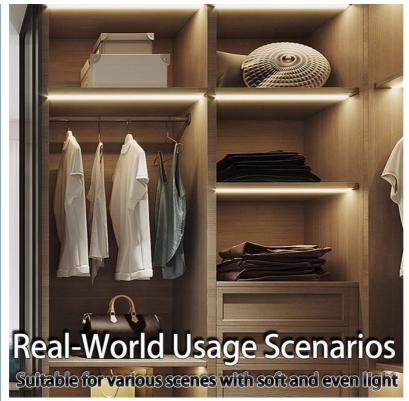

## 3. Application scenarios

This type of lamp is widely used in various home scenes, such as cabinets, wardrobes, wine cabinets, bookcases, shoe cabinets and other internal lighting. They can not only provide sufficient lighting, which is convenient for users to take or organize items, but also bring users a more convenient use experience through intelligent sensing control. In addition, the design of linear light strips also makes these lamps a part of home decoration, enhancing the beauty and grade of the overall home.