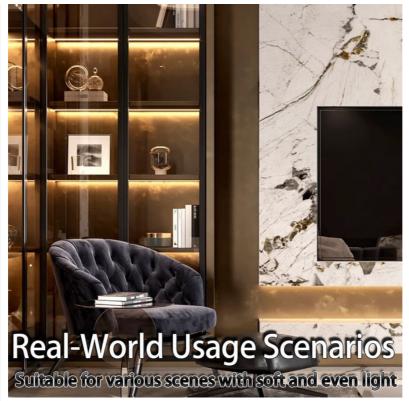

## 3. Application scenarios

This type of lamp is widely used in various home scenes, such as cabinets, wardrobes, wine cabinets, bookcases, shoe cabinets and other internal lighting. They can not only provide sufficient lighting, which is convenient for users to take or organize items, but also bring users a more convenient use experience through intelligent sensing control. In addition, the design of linear light strips also makes these lamps a part of home decoration, enhancing the beauty and grade of the overall home.

**Linear design:** The design of linear light strips makes the lighting effect more uniform, which can illuminate the interior space of the entire cabinet or wardrobe and avoid lighting dead corners. At the same time, the linear design also makes the lamp itself a decorative element, enhancing the overall beauty of the home.