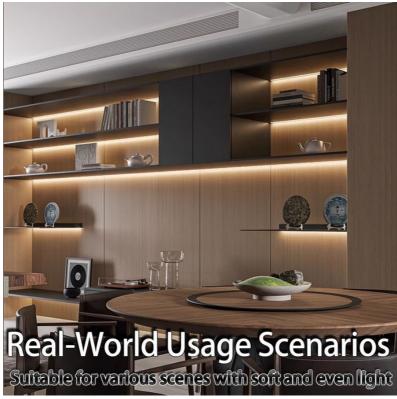

## 3. Application scenarios

This type of lamp is widely used in various home scenes, such as cabinets, wardrobes, wine cabinets, bookcases, shoe cabinets and other internal lighting. They can not only provide sufficient lighting, which is convenient for users to take or organize items, but also bring users a more convenient use experience through intelligent sensing control. In addition, the design of linear light strips also makes these lamps a part of home decoration, enhancing the beauty and grade of the overall home.