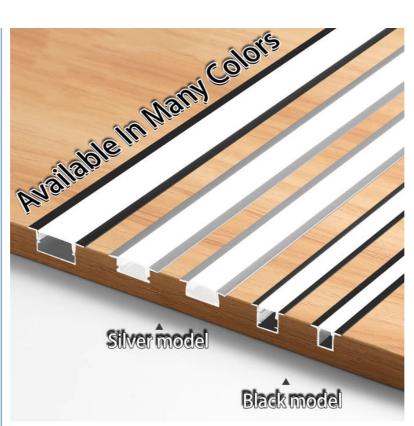

#### **Product Specification**

Thickness: 0.08in
Waterproof: Yes
Pcb: Aluminum
Quality Certification: CE Certified
Voltage: 12V
Service: Custom

Waterproof Performance: Many Products Have Waterproof Designs
 Color Temperature Options: Warm White, Pure White, Cool White

0.4in

Size: 1m
Remote Control: Included
Lenght: 30cm
Wattage: 14.4W
Power Consumption: 4.8W/m
Power Factor: Above 0.9

More Images

• Width: