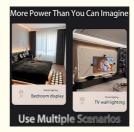

# 3. Application scenarios

**Home decoration:** It can be used for lighting and decoration in living rooms, bedrooms, kitchens, bathrooms and other areas to enhance the beauty of the

home.

**Commercial display:** It is suitable for lighting in display areas such as showcases, shelves, and windows to highlight the characteristics of the products and attract customers' attention.

**Other occasions:** Lighting decoration in public places such as hotels, restaurants, and offices, as well as outdoor billboards, landscape lighting, etc.