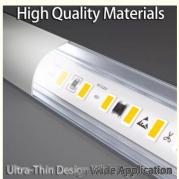

# **Product Specification**

. Item Type: Light Strips · Lifetime: 50.000 Hours

• Waterproof Performance: Many Products Have Waterproof Designs

Voltage: 12V/24V Safety Certifications: CE. RoHS. Etc.

• Radiation: No Ultraviolet And Infrared Radiation

Materials: High-quality Aluminum Alloy

. Service: Custom Adhesive Backing: 3M Tape • Dimmable: Yes . Thickness: 7mm Material: Aluminium SMD5630 Lamp Bead Model: . Light Source:

• Processing Performance: Easy To Cut, Drill, Bend