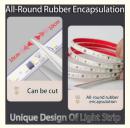

Materials: High-quality Aluminum Alloy

. Service: Custom Adhesive Backing: 3M Tape • Dimmable: Yes . Thickness: 7mm Material: Aluminium SMD5630 Lamp Bead Model: . Light Source:

• Processing Performance: Easy To Cut, Drill, Bend

**Waterproof performance:** The product has a waterproof function and can be used in humid environments. It is suitable for kitchens, bathrooms and other areas prone to moisture, and also increases the service life of the product. **Good flexibility:** The light strip is soft and bendable, and can adapt to various complex shapes of installation surfaces to meet different lighting needs.