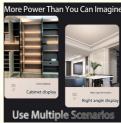

# 3. Application scenarios

**Home decoration:** It can be used for lighting and decoration in living rooms, bedrooms, kitchens, bathrooms and other areas to enhance the beauty of the

home.

**Commercial display:** It is suitable for lighting in display areas such as showcases, shelves, and windows to highlight the characteristics of the products and attract customers' attention.

**Other occasions:** Lighting decoration in public places such as hotels, restaurants, and offices, as well as outdoor billboards, landscape lighting, etc.