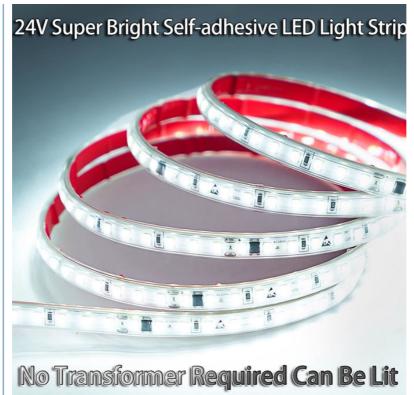

# Self-Adhesive LED Light Strip Soft Cabinet Display Linear Patch Transformer-Free Linear Waterproof Light Strip

**Transformer-free design:** The light strip supports direct access to 220V mains power without the need for an external transformer, which reduces the installation steps and costs, and also improves the convenience of use. **Linear patch:** The linear patch LED lamp beads are used, which emit light evenly and softly, and can create a warm and comfortable lighting atmosphere.

**Waterproof performance:** The product has a waterproof function and can be used in humid environments. It is suitable for kitchens, bathrooms and other areas prone to moisture, and also increases the service life of the product. **Good flexibility:** The light strip is soft and bendable, and can adapt to various complex shapes of installation surfaces to meet different lighting needs.