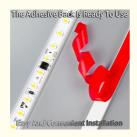

# 1. Product Features

**Self-adhesiveness:** The back of the product has a sticky material, which can be easily pasted on smooth surfaces such as cabinets, display cabinets, walls, etc., without the need for additional fixing tools, and the installation is simple and quick.

**Paste the light strip:** Tear off the sticky material on the back of the light strip and paste it on the installation surface to ensure that it is firmly pasted. **Power test:** Before connecting the light strip to the power supply, first check