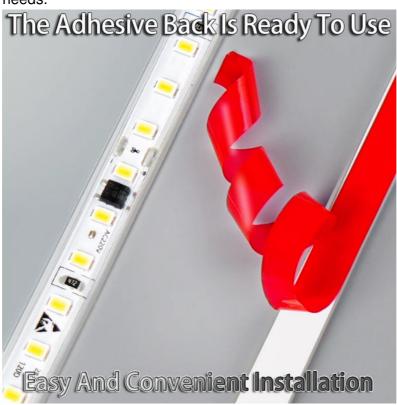

# 1. Product Features

**Self-adhesiveness:** The back of the product has a sticky material, which can be easily pasted on smooth surfaces such as cabinets, display cabinets, walls, etc., without the need for additional fixing tools, and the installation is simple and quick.

**Paste the light strip:** Tear off the sticky material on the back of the light strip and paste it on the installation surface to ensure that it is firmly pasted. **Power test:** Before connecting the light strip to the power supply, first check