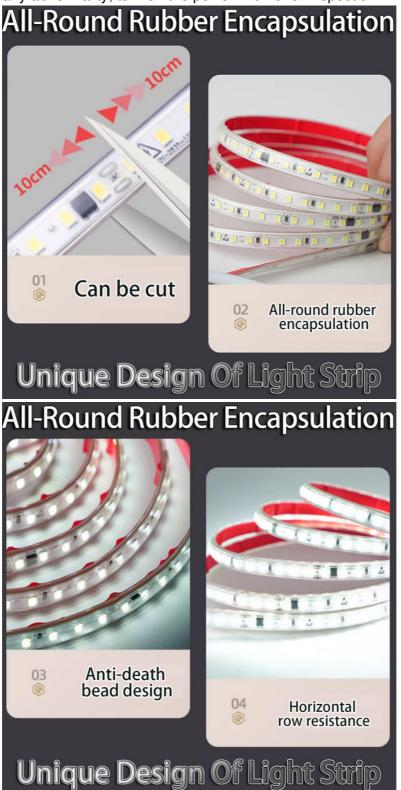

# 1. Product Features

**Self-adhesiveness:** The back of the product has a sticky material, which can be easily pasted on smooth surfaces such as cabinets, display cabinets, walls, etc., without the need for additional fixing tools, and the installation is simple and quick.

**Waterproof performance:** The product has a waterproof function and can be used in humid environments. It is suitable for kitchens, bathrooms and other areas prone to moisture, and also increases the service life of the product. **Good flexibility:** The light strip is soft and bendable, and can adapt to various complex shapes of installation surfaces to meet different lighting needs.

# 4. Installation and use

**Preparation before installation:** Make sure the installation surface is clean, flat, and free of dust and oil. Cut the length of the light strip as needed, and pay attention to cutting along the markings when cutting to avoid damaging the lamp beads.