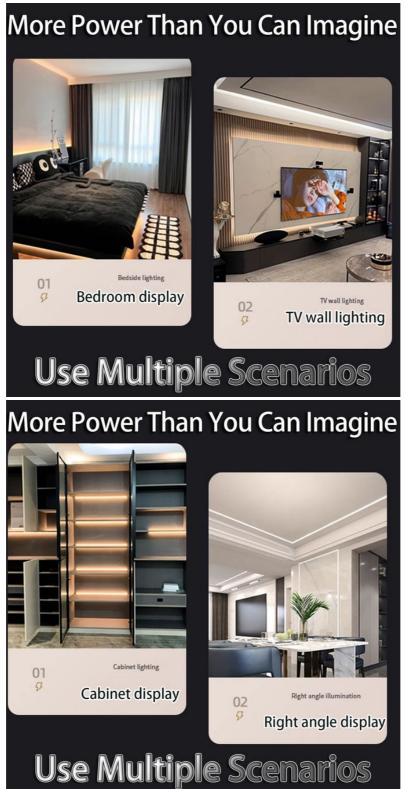

# 3. Application scenarios

**Home decoration:** It can be used for lighting and decoration in living rooms, bedrooms, kitchens, bathrooms and other areas to enhance the beauty of the

home.

**Commercial display:** It is suitable for lighting in display areas such as showcases, shelves, and windows to highlight the characteristics of the products and attract customers' attention.

**Other occasions:** Lighting decoration in public places such as hotels, restaurants, and offices, as well as outdoor billboards, landscape lighting, etc.