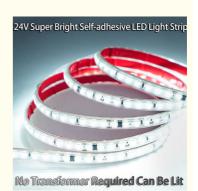

# Self-Adhesive LED Light Strip Soft Cabinet Display Linear Patch Transformer-Free Linear Waterproof Light Strip

**Transformer-free design:** The light strip supports direct access to 220V mains power without the need for an external transformer, which reduces the installation steps and costs, and also improves the convenience of use. **Linear patch:** The linear patch LED lamp beads are used, which emit light evenly and softly, and can create a warm and comfortable lighting atmosphere.

**Waterproof performance:** The product has a waterproof function and can be used in humid environments. It is suitable for kitchens, bathrooms and other areas prone to moisture, and also increases the service life of the product. **Good flexibility:** The light strip is soft and bendable, and can adapt to various complex shapes of installation surfaces to meet different lighting needs.