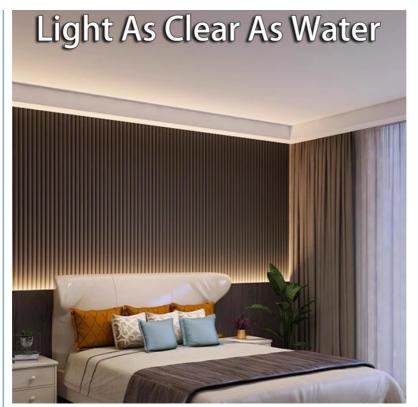

High brightness low voltage:

The 24V low voltage design is safer than traditional high-voltage light strips, reduces the risk of electric shock, and is especially suitable for home use.

High brightness output can meet various indoor lighting needs and create a bright and comfortable living environment.

#### Self-adhesive linear design:

The back of the light strip is attached with self-adhesive glue, which is easy and quick to install. No additional fixing tools are required. It can be directly pasted on the wall, ceiling or furniture surface. The linear design makes the light distribution more uniform, reduces light spots and shadows, and improves the overall lighting effect.