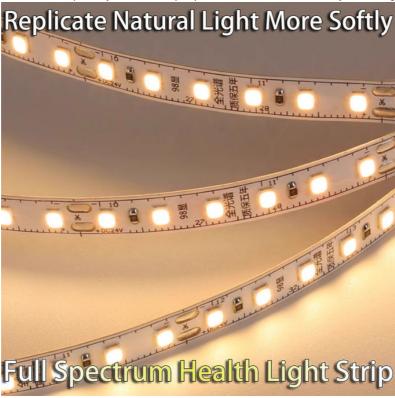

#### Full spectrum lighting:

The color rendering index (Ra) is as high as 98, which can truly restore the color of objects, provide lighting effects close to natural light, and make the indoor environment more warm and natural. Suitable for places that require high color reproduction, such as home decoration, art display, etc.

#### No flicker technology:

Adopting the no-flash circuit design, the light is stable and soft, effectively reducing eye fatigue and discomfort, especially suitable for people who read, work and study for a long time.