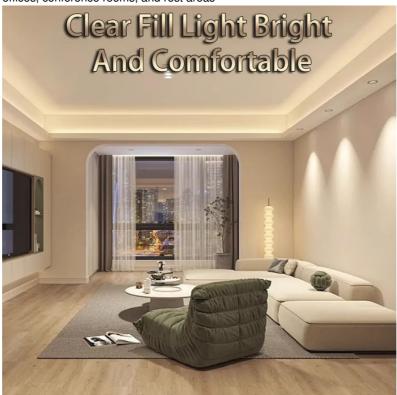

#### Full spectrum lighting:

The color rendering index (Ra) is as high as 98, which can truly restore the color of objects, provide lighting effects close to natural light, and make the indoor environment more warm and natural. Suitable for places that require high color reproduction, such as home decoration, art display, etc.

High brightness low voltage:

The 24V low voltage design is safer than traditional high-voltage light strips, reduces the risk of electric shock, and is especially suitable for home use.

High brightness output can meet various indoor lighting needs and create a bright and comfortable living environment.