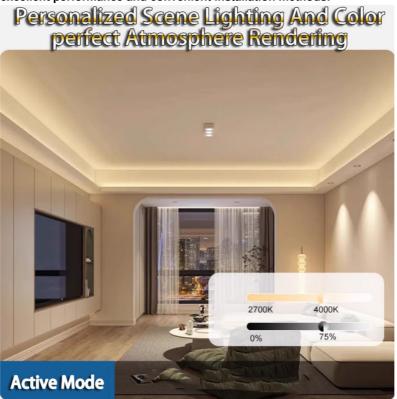

**Power:** According to the number of lamp beads and brightness requirements, the power range is generally between 12-20W

Color temperature: Provide a variety of color temperature options, such as 3000K (warm white), 3500K (warm white), 4000K (neutral light), 6000K (cold white), etc., some products support stepless dimming

# Personalized Scene Lighting And Color perfect Atmosphere Rendering 6000K 2700K 100% **Meeting Mode**

In summary, the full-spectrum LED light strip 98 high-brightness low-voltage 24V selfadhesive linear light aluminum groove light strip without flicker indoor household products have become an ideal choice for lighting in modern homes and commercial places with their excellent performance and convenient installation methods.