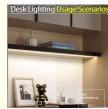

#### Line separation design:

The light strip and power cord adopt a separate design for easy installation and maintenance. Users can freely adjust the position and length of the light strip according to their needs to adapt to storage

spaces of different sizes.

#### Magnetic removable:

The light strip adopts a magnetic design, which can be easily adsorbed on the layer board without the need to use screws or glue to fix it. This design is not only easy to install, but also easy to disassemble and replace the light strip in the future.