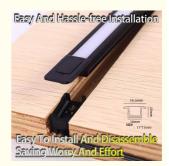

#### Line separation design:

The light strip and power cord adopt a separate design for easy installation and maintenance. Users can freely adjust the position and length of the light strip according to their needs to adapt to storage

#### Magnetic removable:

The light strip adopts a magnetic design, which can be easily adsorbed on the layer board without the need to use screws or glue to fix it. This design is not only easy to install, but also easy to disassemble and replace the light strip in the future.

#### 3. Installation and maintenance

**Installation:** First determine the installation position and length of the light strip, then fix the light strip on the shelf by magnetic suction, and connect the power cord. The installation process is simple and quick, and no professional tools are required.