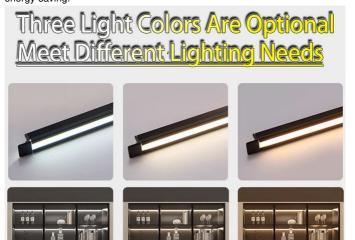

#### **Product Specification**

. Lamp Body Material: Copper Pcb: • Cct: 2800-7500K

Lamp Power: 14.4W/M,12W/M,57.6W/M,60W Processing Performance: Easy To Cut, Drill, Bend RGB.Changeable Emitting Color:

 Energy Efficiency: Low Power Consumption And Long Life

Natural Light

Wine cabinet: Provide soft and focused lighting for high-end wines to show the charm of wines. Wardrobe: Provide bright lighting when looking for clothes to avoid the trouble of rummaging through boxes.

Warm Light

**Shoe cabinet:** Illuminate every detail of the shoes to facilitate users to choose and match. **Sideboard:** Provide lighting for tableware, wine glasses and other items to create a warm dining atmosphere.