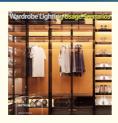

Natural Light

Wine cabinet: Provide soft and focused lighting for high-end wines to show the charm of wines. Wardrobe: Provide bright lighting when looking for clothes to avoid the trouble of rummaging through boxes.