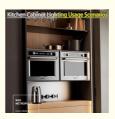

#### Embedded design:

The product adopts an embedded design, which can be perfectly integrated into the layers of furniture such as wine cabinets, wardrobes, shoe cabinets, dining side cabinets, etc., without occupying additional space, while keeping the appearance of the furniture neat and unified. LED light source:

Natural Light

Wine cabinet: Provide soft and focused lighting for high-end wines to show the charm of wines. Wardrobe: Provide bright lighting when looking for clothes to avoid the trouble of rummaging through boxes.