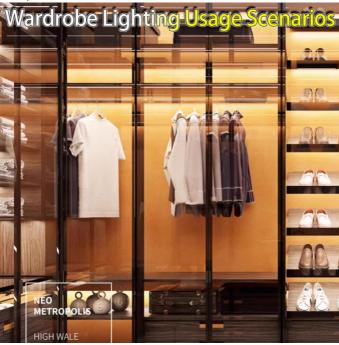

Warm Light

**Shoe cabinet:** Illuminate every detail of the shoes to facilitate users to choose and match. **Sideboard:** Provide lighting for tableware, wine glasses and other items to create a warm dining atmosphere.