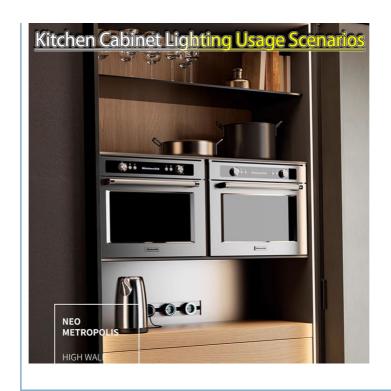

Natural Light

Wine cabinet: Provide soft and focused lighting for high-end wines to show the charm of wines. Wardrobe: Provide bright lighting when looking for clothes to avoid the trouble of rummaging through boxes.

Warm Light

**Shoe cabinet:** Illuminate every detail of the shoes to facilitate users to choose and match. **Sideboard:** Provide lighting for tableware, wine glasses and other items to create a warm dining atmosphere.