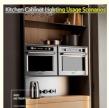

#### Embedded design:

The product adopts an embedded design, which can be perfectly integrated into the layers of furniture such as wine cabinets, wardrobes, shoe cabinets, dining side cabinets, etc., without occupying additional space, while keeping the appearance of the furniture neat and unified. LED light source:

Natural Light

Wine cabinet: Provide soft and focused lighting for high-end wines to show the charm of wines. Wardrobe: Provide bright lighting when looking for clothes to avoid the trouble of rummaging through boxes.