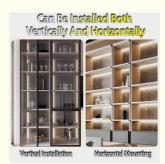

#### Embedded design:

The product adopts an embedded design, which can be perfectly integrated into the layers of furniture such as wine cabinets, wardrobes, shoe cabinets, dining side cabinets, etc., without occupying additional space, while keeping the appearance of the furniture neat and unified. LED light source:

#### Line separation design:

The light strip and power cord adopt a separate design for easy installation and maintenance. Users can freely adjust the position and length of the light strip according to their needs to adapt to storage