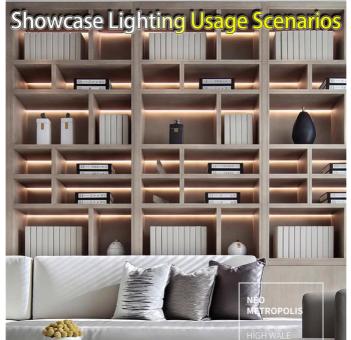

#### Line separation design:

The light strip and power cord adopt a separate design for easy installation and maintenance. Users can freely adjust the position and length of the light strip according to their needs to adapt to storage

spaces of different sizes.