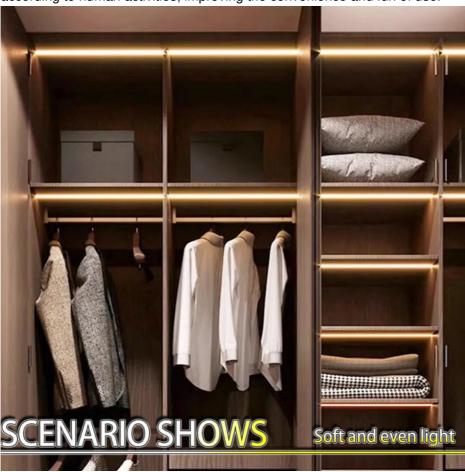

# 1. Product Overview

**Definition:** Shelf lights, embedded wine cabinets, wardrobes, induction light strips, cabinet line lights, display cabinets, LED cabinet atmosphere light strips, are LED lighting products that integrate lighting, decoration, and induction functions. It is usually installed under or on the side of the shelves of furniture such as wine cabinets, wardrobes, and cabinets, and achieves a hidden and elegant lighting effect through embedded installation or slot-free installation.

# 3. Application scenarios

This type of product is widely used in the field of home decoration, especially the lighting and decoration of furniture such as wine cabinets, wardrobes, and cabinets. Through embedded installation and intelligent control functions, they can provide soft and uniform lighting effects for the interior space of furniture, while creating a warm and comfortable home atmosphere.