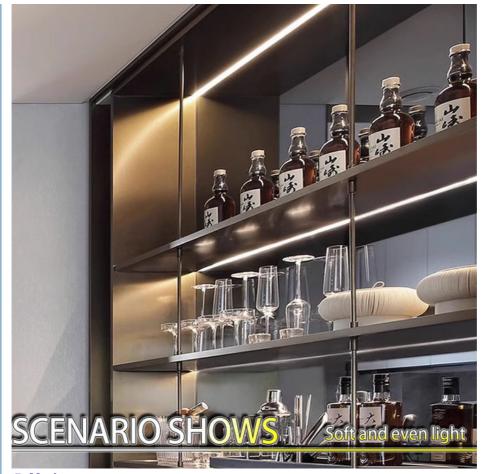

# More Images

Shelf lights, embedded wine cabinets, wardrobes, induction light strips, cabinet line lights, display cabinets, LED cabinet atmosphere light strips are a type of lighting products designed for home decoration and lighting. They not only have beautiful appearance, but also provide soft and uniform lighting effects, adding a warm atmosphere to furniture such as wine cabinets, wardrobes, and cabinets. The following is a detailed introduction to this type of product:

# 1. Product Overview

**Definition:** Shelf lights, embedded wine cabinets, wardrobes, induction light strips, cabinet line lights, display cabinets, LED cabinet atmosphere light strips, are LED lighting products that integrate lighting, decoration, and induction functions. It is usually installed under or on the side of the shelves of furniture such as wine cabinets, wardrobes, and cabinets, and achieves a hidden and elegant lighting effect through embedded installation or slot-free installation.

#### 2. Product Features

**Embedded design:** The product adopts embedded installation, which can be perfectly integrated into the interior of the furniture without taking up extra space, while keeping the appearance of the furniture neat and beautiful.

**Uniform lighting:** The light emitted by the LED light strip is soft and uniform, which can illuminate the interior space of the furniture and make the display of items clearer and more beautiful.

**Energy saving and environmental protection:** LED lamps have the characteristics of low power consumption, high brightness, and long life, which are more energy-saving and environmentally friendly than traditional lamps.