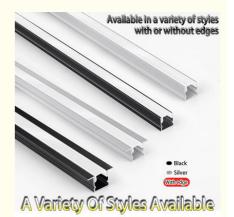

**Diversified choices:** There are a variety of sizes, colors, color temperatures (such as warm light 3000K, neutral light 4000K, white light 6000K, etc.) and power products available on the market to meet the needs of different consumers.