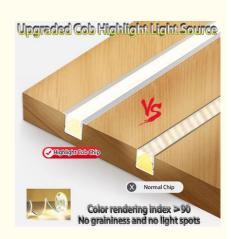

# **Product Specification**

. Light Source: LED

 Processing Performance: Easy To Cut, Drill, Bend

Power: 24W

· Lifetime: 50,000 Hours 50-55LM/ CRI 85 · Lumen: . Led Chips: High-power • Cct: 2800-7500K . Safety Certifications: CE, RoHS, Etc. . Led Chip: Smd5730 Width: 10mm Warranty: 2years,1 Year

**Material:** The product shell is mostly made of high-quality aluminum alloy or plastic, and the light strip uses high-brightness LED chips, which are energy-saving, environmentally friendly, and long-life.