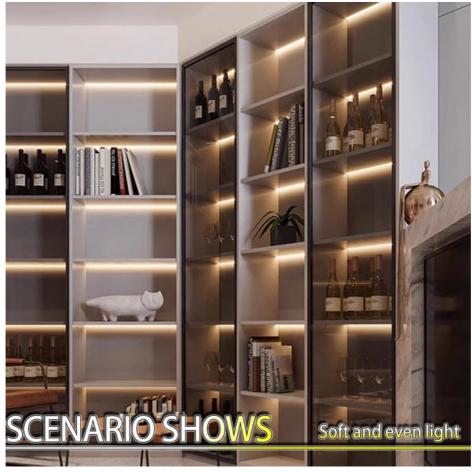

# More Images

Shelf lights, embedded wine cabinets, wardrobes, induction light strips, cabinet line lights, display cabinets, LED cabinet atmosphere light strips are a type of lighting products designed for home decoration and lighting. They not only have beautiful appearance, but also provide soft and uniform lighting effects, adding a warm atmosphere to furniture such as wine cabinets, wardrobes, and cabinets. The following is a detailed introduction to this type of product:

# 1. Product Overview

**Definition:** Shelf lights, embedded wine cabinets, wardrobes, induction light strips, cabinet line lights, display cabinets, LED cabinet atmosphere light strips, are LED lighting products that integrate lighting, decoration, and induction functions. It is usually installed under or on the side of the shelves of furniture such as wine cabinets, wardrobes, and cabinets, and achieves a hidden and elegant lighting effect through embedded installation or slot-free installation.

#### 2. Product Features

**Embedded design:** The product adopts embedded installation, which can be perfectly integrated into the interior of the furniture without taking up extra space, while keeping the appearance of the furniture neat and beautiful.

**Uniform lighting:** The light emitted by the LED light strip is soft and uniform, which can illuminate the interior space of the furniture and make the display of items clearer and more beautiful.

**Energy saving and environmental protection:** LED lamps have the characteristics of low power consumption, high brightness, and long life, which are more energy-saving and environmentally friendly than traditional lamps.