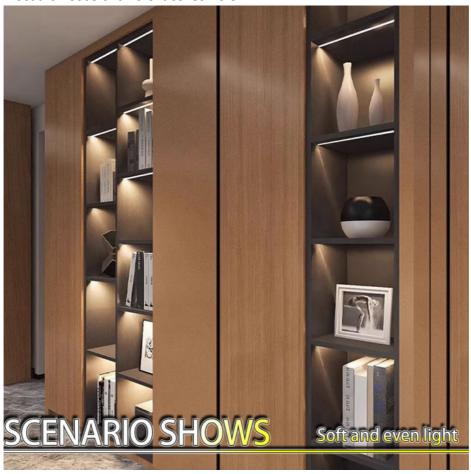

# More Images

Shelf lights, embedded wine cabinets, wardrobes, induction light strips, cabinet line lights, display cabinets, LED cabinet atmosphere light strips are a type of lighting products designed for home decoration and lighting. They not only have beautiful appearance, but also provide soft and uniform lighting effects, adding a warm atmosphere to furniture such as wine cabinets, wardrobes, and cabinets. The following is a detailed introduction to this type of product:

# 1. Product Overview

**Definition:** Shelf lights, embedded wine cabinets, wardrobes, induction light strips, cabinet line lights, display cabinets, LED cabinet atmosphere light strips, are LED lighting products that integrate lighting, decoration, and induction functions. It is usually installed under or on the side of the shelves of furniture such as wine cabinets, wardrobes, and cabinets, and achieves a hidden and elegant lighting effect through embedded installation or slot-free installation.

#### 2. Product Features

**Embedded design:** The product adopts embedded installation, which can be perfectly integrated into the interior of the furniture without taking up extra space, while keeping the appearance of the furniture neat and beautiful.

**Uniform lighting:** The light emitted by the LED light strip is soft and uniform, which can illuminate the interior space of the furniture and make the display of items clearer and more beautiful.

**Energy saving and environmental protection:** LED lamps have the characteristics of low power consumption, high brightness, and long life, which are more energy-saving and environmentally friendly than traditional lamps.