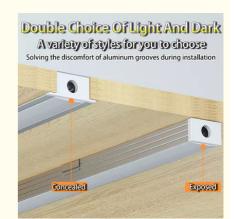

**Flexible design:** The U-shaped design allows the light bar to easily adapt to various installation environments, whether it is surface-mounted or concealed, it can achieve the ideal lighting effect. At the same time, the card slot design facilitates the installation and replacement of the light strip, and improves the convenience of maintenance.

## 4. Installation and precautions

**Preparation before installation:** Ensure that the installation environment is dry and dust-free, and prepare the required installation tools and materials.

**Installation steps:** Install according to the requirements of the product manual. The general steps include measuring the size, cutting the aluminum groove, installing the card slot, fixing the light strip, etc.