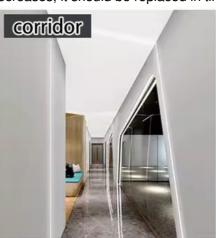

## More Images

LED Linear Light U-shaped Surface-mounted Light Bar Light Strip Card Slot Linear Linear Aluminum Groove Concealed Embedded Aluminum Alloy Light Groove Products, as a common lighting equipment accessories, have a wide range of application scenarios, such as commercial lighting, home decoration, etc. The following is a detailed introduction to this type of product: