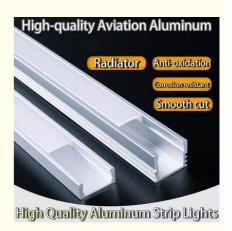

#### 2. Product Features

**Excellent material:** Made of high-quality aluminum alloy, it has good heat dissipation performance and corrosion resistance, ensuring the stable operation and long life of the LED light source.

## 3. Product specifications and parameters

Since the specifications and parameters of products produced by different manufacturers may vary, the following only provides general reference information:

Material: Aluminum alloy