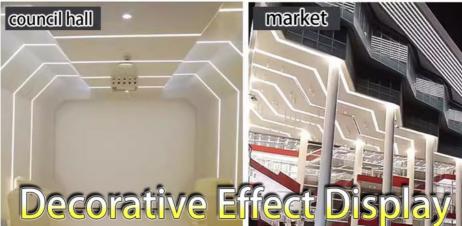

## More Images

LED Linear Light U-shaped Surface-mounted Light Bar Light Strip Card Slot Linear Linear Aluminum Groove Concealed Embedded Aluminum Alloy Light Groove Products, as a common lighting equipment accessories, have a wide range of application scenarios, such as commercial lighting, home decoration, etc. The following is a detailed introduction to this type of product: