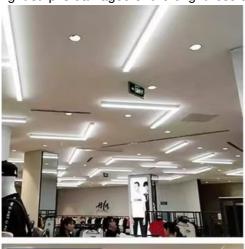

## More Images

LED Linear Light U-shaped Surface-mounted Light Bar Light Strip Card Slot Linear Linear Aluminum Groove Concealed Embedded Aluminum Alloy Light Groove Products, as a common lighting equipment accessories, have a wide range of application scenarios, such as commercial lighting, home decoration, etc. The following is a detailed introduction to this type of product: