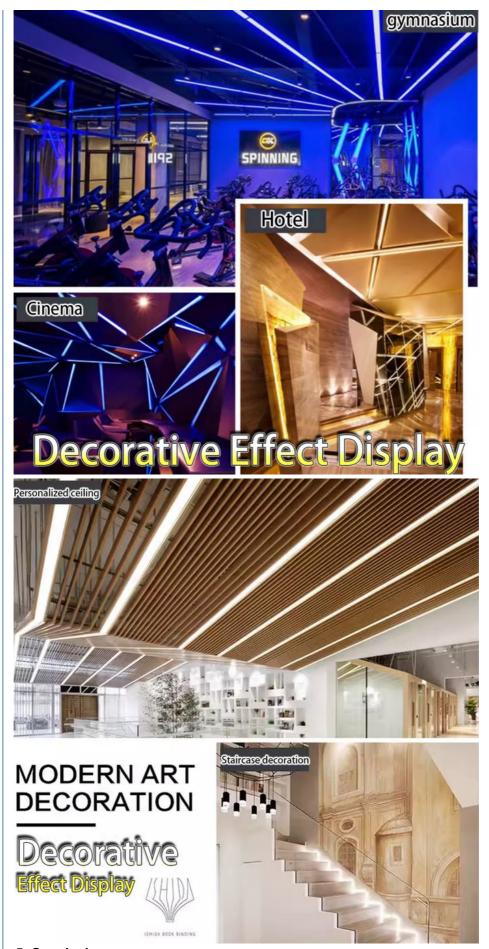

## More Images

LED Linear Light U-shaped Surface-mounted Light Bar Light Strip Card Slot Linear Linear Aluminum Groove Concealed Embedded Aluminum Alloy Light Groove Products, as a common lighting equipment accessories, have a wide range of application scenarios, such as commercial lighting, home decoration, etc. The following is a detailed introduction to this type of product: