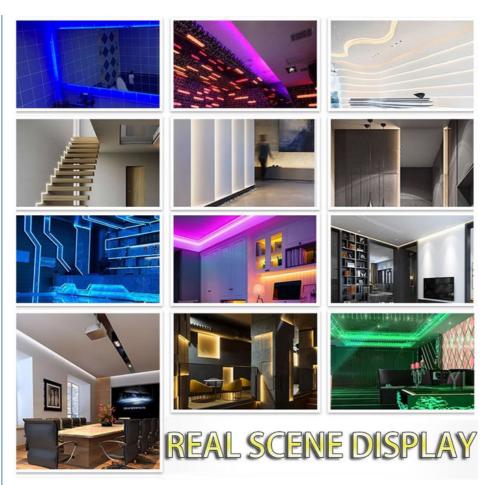

## REAL SCENE DISPLAY

Home lighting high-brightness light strips Make the space more romantic

Before purchasing and using, please read the product manual and installation guide carefully.

Make sure that the power supply voltage meets the requirements of the light strip to avoid overvoltage or undervoltage use.

#### 3. Application scenarios

**Living room aluminum trough:** As decorative lighting or auxiliary lighting in the living room, it enhances the overall home atmosphere.

**Wine cabinet:** Provides soft and uniform lighting inside or on the edge of the wine cabinet to highlight the display effect of wine.

**Advertising counter:** As the background light or product display light of the advertising counter, it enhances the attractiveness and visual effect of the product.

**Other linear lighting:** Linear lighting places such as ceilings, cabinets, wardrobes, stairs, etc. can be installed and used according to needs.