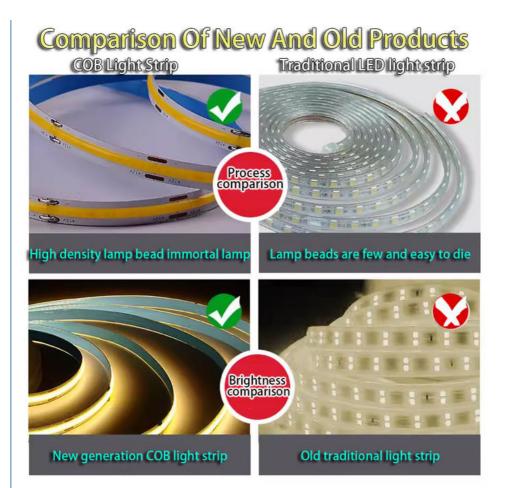

#### 2. Product features

**Ultra-thin design:** The light strip is ultra-thin and does not take up too much space, suitable for various narrow or hidden installation environments.

**High brightness and high color rendering:** Using COB (Chip On Board) packaging technology, LED lamp beads are densely arranged, providing high brightness and high color rendering (such as color rendering index ≥ 95), making the lighting effect clearer and more natural.

#### 1. Basic product information

**Brand and model:** Multiple brands provide such products, such as Huayi Lighting (HUAYI), JPHZNB, etc. **Voltage:** Supports low voltage 12V or 24V, suitable for safe and low-energy lighting needs.