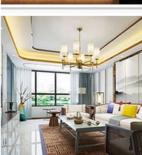

#### 3. Application scenarios

**Living room aluminum trough:** As decorative lighting or auxiliary lighting in the living room, it enhances the overall home atmosphere.

**Wine cabinet:** Provides soft and uniform lighting inside or on the edge of the wine cabinet to highlight the display effect of wine.

**Advertising counter:** As the background light or product display light of the advertising counter, it enhances the attractiveness and visual effect of the product.

**Other linear lighting:** Linear lighting places such as ceilings, cabinets, wardrobes, stairs, etc. can be installed and used according to needs.