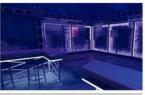

#### 3. Application scenarios

**Living room aluminum trough:** As decorative lighting or auxiliary lighting in the living room, it enhances the overall home atmosphere.

**Wine cabinet:** Provides soft and uniform lighting inside or on the edge of the wine cabinet to highlight the display effect of wine.

**Advertising counter:** As the background light or product display light of the advertising counter, it enhances the attractiveness and visual effect of the product.

**Other linear lighting:** Linear lighting places such as ceilings, cabinets, wardrobes, stairs, etc. can be installed and used according to needs.

## REAL SCENE DISPLAY

Home lighting high-brightness light strips Make the space more romantic

Before purchasing and using, please read the product manual and installation guide carefully.

Make sure that the power supply voltage meets the requirements of the light strip to avoid overvoltage or undervoltage use.