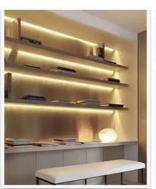

#### 3. Application scenarios

**Living room aluminum trough:** As decorative lighting or auxiliary lighting in the living room, it enhances the overall home atmosphere.

**Wine cabinet:** Provides soft and uniform lighting inside or on the edge of the wine cabinet to highlight the display effect of wine.

**Advertising counter:** As the background light or product display light of the advertising counter, it enhances the attractiveness and visual effect of the product.

**Other linear lighting:** Linear lighting places such as ceilings, cabinets, wardrobes, stairs, etc. can be installed and used according to needs.