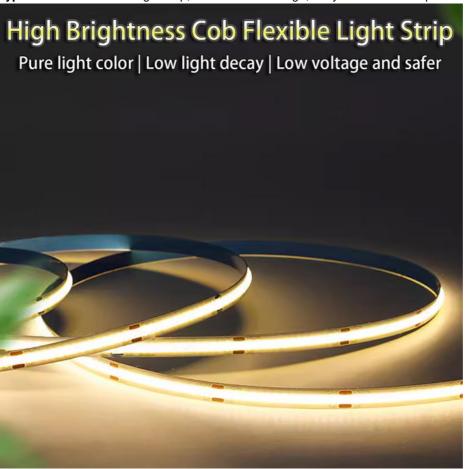

### Self-Adhesive Cob Light Strip Low Voltage 12V/24V Ultra-Thin LED Soft Light **Strip Led Flexible Strip Lights**

#### 2. Product features

**Ultra-thin design:** The light strip is ultra-thin and does not take up too much space, suitable for various narrow or hidden installation environments.

**High brightness and high color rendering:** Using COB (Chip On Board) packaging technology, LED lamp beads are densely arranged, providing high brightness and high color rendering (such as color rendering index ≥ 95), making the lighting effect clearer and more natural.