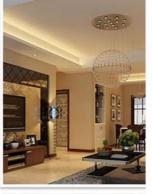

#### 3. Application scenarios

**Living room aluminum trough:** As decorative lighting or auxiliary lighting in the living room, it enhances the overall home atmosphere.

**Wine cabinet:** Provides soft and uniform lighting inside or on the edge of the wine cabinet to highlight the display effect of wine.

**Advertising counter:** As the background light or product display light of the advertising counter, it enhances the attractiveness and visual effect of the product.

**Other linear lighting:** Linear lighting places such as ceilings, cabinets, wardrobes, stairs, etc. can be installed and used according to needs.

## REAL SCENE DISPLAY

Home lighting high-brightness light strips Make the space more romantic

Before purchasing and using, please read the product manual and installation guide carefully.

Make sure that the power supply voltage meets the requirements of the light strip to avoid overvoltage or undervoltage use.