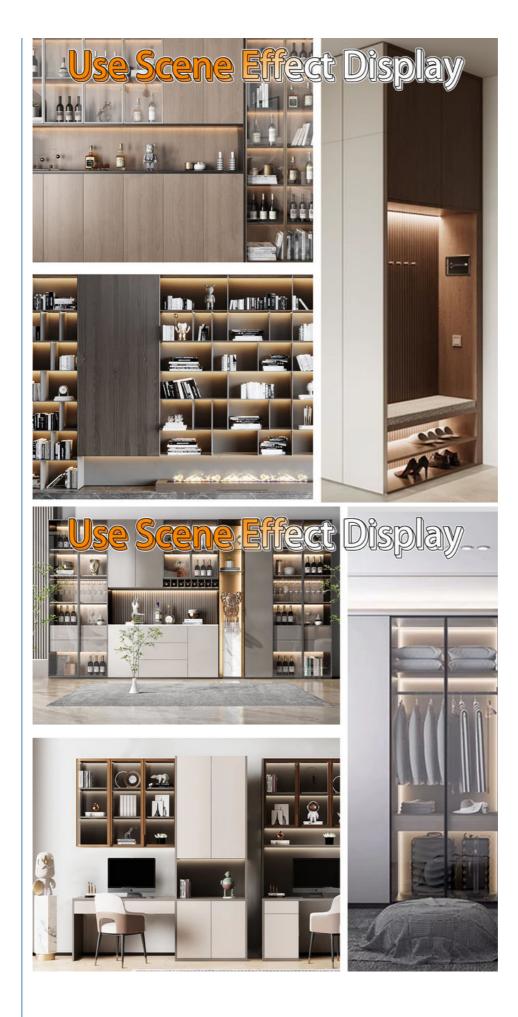

### More Images

# **Home decoration:** used for lighting of furniture such as cabinets, wardrobes, wine cabinets, shoe cabinets, etc., to improve home quality and living comfort.

**Commercial display:** used for lighting of display cabinets and booths in places such as clothing stores, jewelry stores, and museums to highlight the characteristics of goods and attract customers' attention.