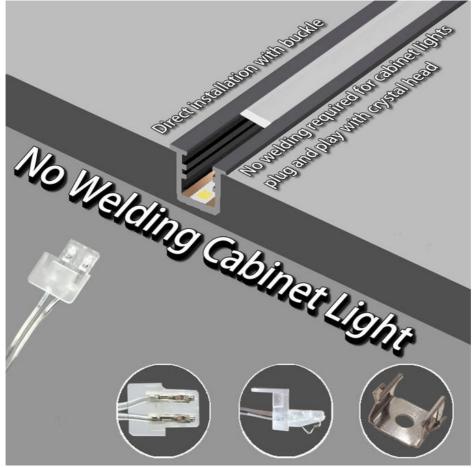

#### 1. Product features

Welding-free design: The product adopts welding-free technology, which is easy and quick to install, and does not require professional welding tools, which greatly reduces the difficulty and cost of installation.

#### 4. Installation and maintenance

**Installation:** Before installation, make sure the power is turned off and install according to the product manual. Usually, the light strip needs to be pasted or embedded in the predetermined position and connected to the power supply.