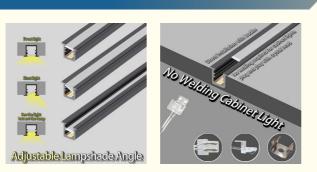

#### 1. Product features

Welding-free design: The product adopts welding-free technology, which is easy and quick to install, and does not require professional welding tools, which greatly reduces the difficulty and cost of installation.

**Linear design:** The light strip is linear, suitable for various straight or curved lighting needs, and can create a warm and comfortable lighting atmosphere.

**Multi-color optional:** The product provides a variety of color temperature options, such as warm light, neutral light, white light, etc., to meet different scenes and personalized needs.