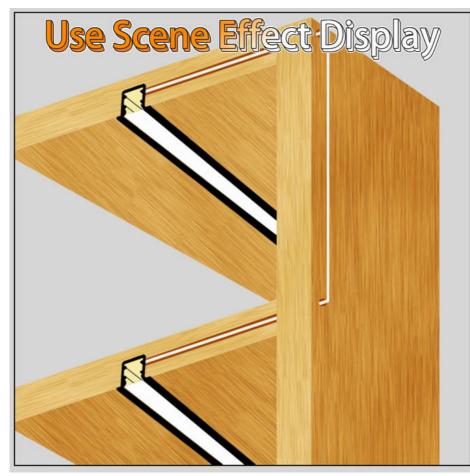

#### 1. Product features

Welding-free design: The product adopts welding-free technology, which is easy and quick to install, and does not require professional welding tools, which greatly reduces the difficulty and cost of installation.

**Embedded installation:** The light strip can be embedded in the layer board, cabinet edge or line groove to achieve seamless docking, do not take up space, and is beautiful and generous.

**Induction function:** Some products have human body sensing function, which can automatically light up when someone approaches and automatically turn off when no one is around, which is both energy-saving and convenient.