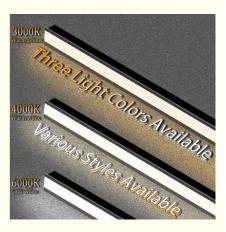

**Linear design:** The light strip is linear, suitable for various straight or curved lighting needs, and can create a warm and comfortable lighting atmosphere.

**Multi-color optional:** The product provides a variety of color temperature options, such as warm light, neutral light, white light, etc., to meet different scenes and personalized needs.

#### 2. Specifications

Since the product specifications of different brands and models may vary, the following are some common specification parameter ranges (subject to the actual product):

**Power:** usually between 5W and 20W, can be customized according to specific needs. **Color temperature:** 3000K to 6000K, including warm light, neutral light and white light. **Input voltage:** mostly DC12V or DC24V, safe low voltage, easy to install and use.