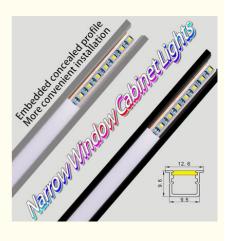

#### 1. Product features

Welding-free design: The product adopts welding-free technology, which is easy and quick to install, and does not require professional welding tools, which greatly reduces the difficulty and cost of installation.

**Embedded installation:** The light strip can be embedded in the layer board, cabinet edge or line groove to achieve seamless docking, do not take up space, and is beautiful and generous.

**Induction function:** Some products have human body sensing function, which can automatically light up when someone approaches and automatically turn off when no one is around, which is both energy-saving and convenient.