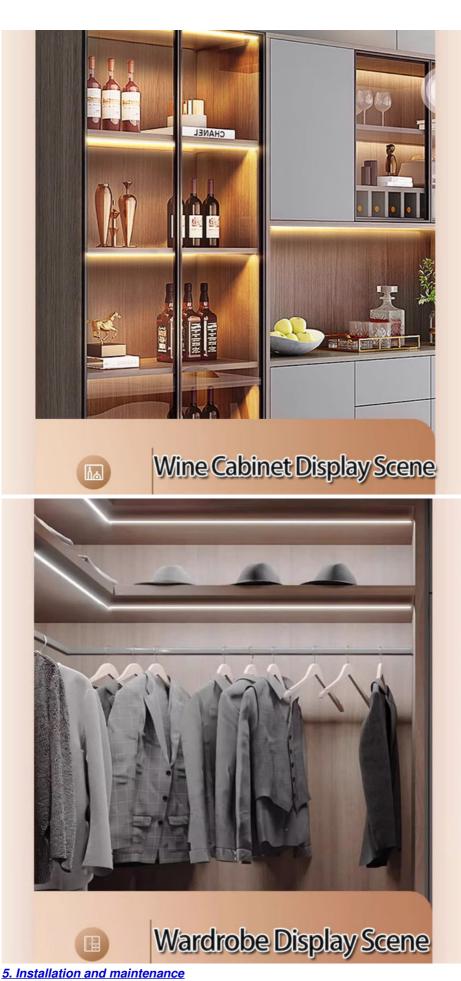

#### 4. Application scenarios

LED embedded cabinet lights, wardrobe light strips, wine cabinet light strips and other 45-degree oblique light trough products are widely used in various home scenes, such as kitchen cabinets, wardrobes, wine cabinets, shoe cabinets, etc. They can not only provide sufficient lighting, but also add a sense of warmth and fashion to the home space.