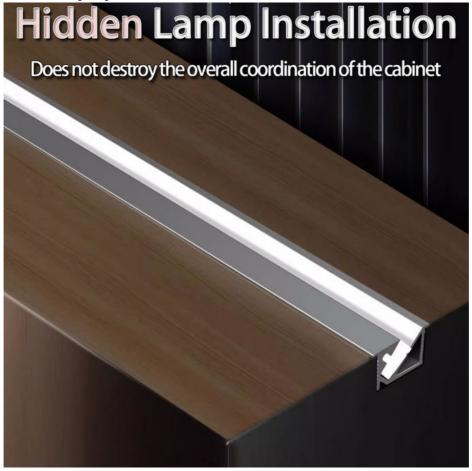

#### 2. Product Features

**Embedded design:** The product adopts embedded installation, does not take up extra space, and is easy to install. It can be perfectly integrated with the cabinet body to enhance the overall aesthetics.

**45-degree oblique light:** The unique 45-degree oblique light design allows the light to be evenly distributed to every corner of the cabinet, reducing shadows and dark areas and improving the lighting effect.

Anti-glare design: Through special optical design and material selection, it effectively reduces glare and protects eye health.