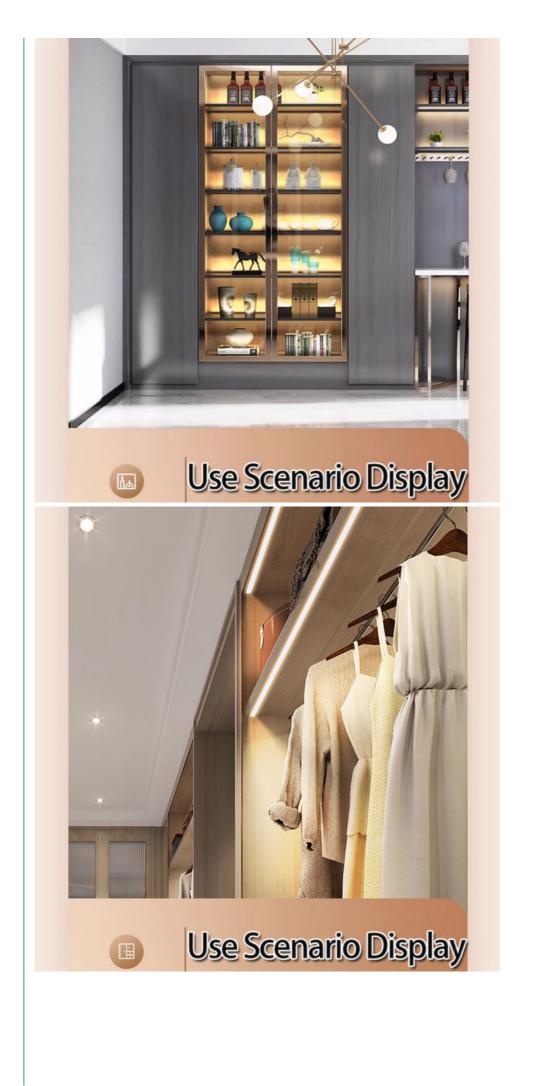

#### 4. Application scenarios

LED embedded cabinet lights, wardrobe light strips, wine cabinet light strips and other 45-degree oblique light trough products are widely used in various home scenes, such as kitchen cabinets, wardrobes, wine cabinets, shoe cabinets, etc. They can not only provide sufficient lighting, but also add a sense of warmth and fashion to the home space.