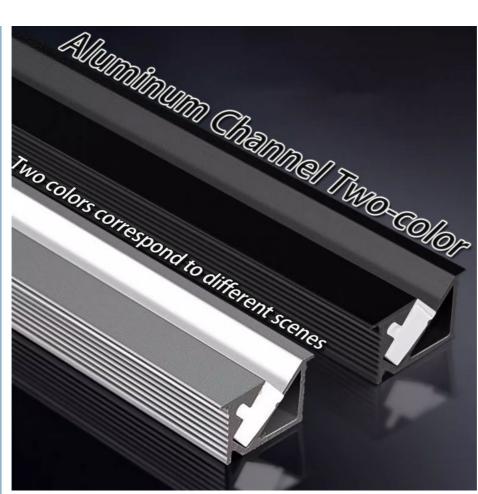

## More Images

• Surface Treatments:

Oxidation, Sandblasting, Wire Drawing

#### 2. Product Features

**Embedded design:** The product adopts embedded installation, does not take up extra space, and is easy to install. It can be perfectly integrated with the cabinet body to enhance the overall aesthetics.