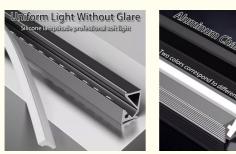

**45-degree oblique light:** The unique 45-degree oblique light design allows the light to be evenly distributed to every corner of the cabinet, reducing shadows and dark areas and improving the lighting effect.

Anti-glare design: Through special optical design and material selection, it effectively reduces glare and protects eye health.