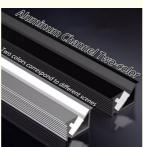

| IP65                              |
| • Pcb:                                                        | Aluminum                          |
| Lifetime:                                                     | 50,000 Hours                      |
| Color Temperature Options: Warm White, Pure White, Cool White |                                   |
| <ul> <li>Customized Design:</li> </ul>                        | Available                         |
| <ul> <li>Power Factor:</li> </ul>                             | Above 0.9                         |
| Led Qty:                                                      | 72LED/M                           |
| Material:                                                     | Aluminium                         |



## More Images

• Surface Treatments:





Oxidation, Sandblasting, Wire Drawing

### **Product Description**

LED embedded cabinet lights, wardrobe light strips, wine cabinet light strips and other 45-degree oblique light trough products are common choices in modern home lighting. They not only provide good lighting effects, but also enhance the layering and aesthetics of home space. The following is a detailed introduction to this type of product:

#### 1. Product Overview

LED embedded cabinet lights, wardrobe light strips, wine cabinet light strips, etc. usually use high-quality LED light sources, combined with embedded installation methods and 45-degree oblique light design, which can accurately illuminate the space inside the cabinet while avoiding glare and shadows, creating a warm and comfortable lighting environment.