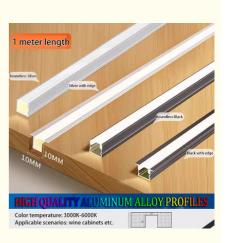

# **Product Specification**

| <ul> <li>Shape:</li> </ul>                | Square,Flat,angle                     |
|-------------------------------------------|---------------------------------------|
| Cuttable Length:                          | Every 3 LEDs                          |
| Quality Certification:                    | CE Certified                          |
| Voltage:                                  | 12V                                   |
| • Waterproof Performance:                 | Many Products Have Waterproof Designs |
| Service:                                  | Custom                                |
| <ul> <li>Lamp Body Material:</li> </ul>   | Copper                                |
| • Size:                                   | 1m                                    |
| Color:                                    | RGB                                   |
| Remote Control:                           | Included                              |
| Led Chip:                                 | Smd5730                               |
| <ul> <li>Power Supply Voltage:</li> </ul> | Supports DC12V And DC24V Versions     |
| • Type:                                   | LED Aluminium Profile                 |
| <ul> <li>Materials:</li> </ul>            | High-quality Aluminum Alloy           |
| <ul> <li>Power Consumption:</li> </ul>    | 72W                                   |
|                                           |                                       |

### 2. Product Features

**LED light source:** LED is used as the light source, which has the advantages of low energy consumption, long life (generally up to 50,000 hours or more), high light efficiency, environmental protection and pollution-free. **Embedded installation:** Most products use embedded installation, which does not take up extra space, and can be perfectly integrated with furniture to enhance the overall beauty.