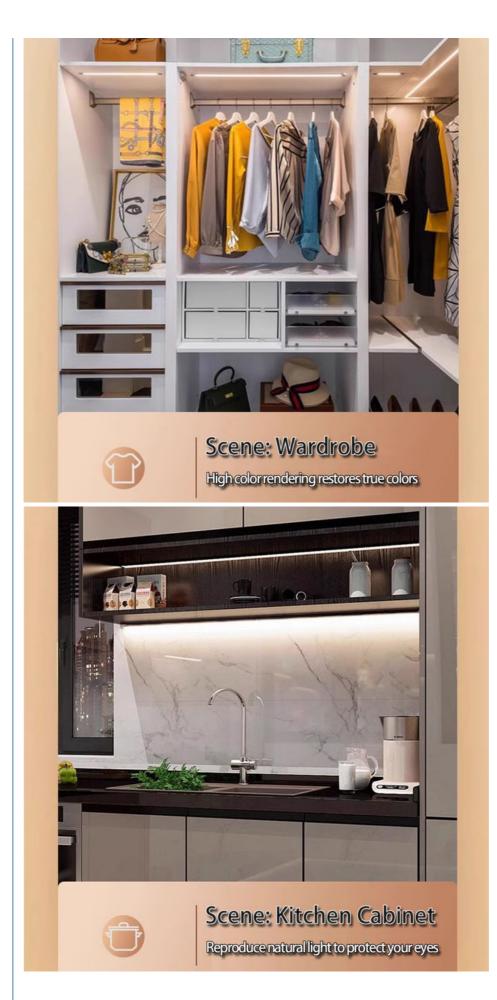

## 3. Product application

**Wardrobe light strip:** Installed inside the wardrobe, it provides soft lighting for clothes, making it convenient to select and organize clothes.

**Embedded LED light strip:** Not only suitable for wardrobes, but also widely used in furniture such as wine cabinets and sideboards, as well as ceilings, corridors and other spaces, providing uniform and comfortable lighting.

**Wine cabinet light strip:** specially designed for wine cabinets, through precise lighting effects, highlighting the texture and beauty of wine, and enhancing the wine tasting experience.

Linear lights: suitable for various scenes that need to create atmosphere and layering, such as living rooms, bedrooms, study rooms, etc.

**Sideboard shelf lights:** provide lighting for sideboards, convenient for taking tableware and drinks, and at the same time increase the warm atmosphere of the dining area.

Luminous flux 900lm Light strip power 10W/M Product material FCB board LED light source SMD LED 2835 Product size L1000 customized W1312H MM Color rendering index Ra>80 Protection level IP20 (not waterproof) Input voltage DC 12V Light source life 50000h Lighting angle 120 degrees