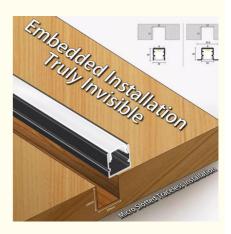

### 2. Product Features

**LED light source:** LED is used as the light source, which has the advantages of low energy consumption, long life (generally up to 50,000 hours or more), high light efficiency, environmental protection and pollution-free. **Embedded installation:** Most products use embedded installation, which does not take up extra space, and can be perfectly integrated with furniture to enhance the overall beauty.

Installation method Hidden in the layer groove