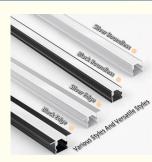

# **Product Specification**

| <ul> <li>Shape:</li> </ul>                | Square,Flat,angle                     |
|-------------------------------------------|---------------------------------------|
| Cuttable Length:                          | Every 3 LEDs                          |
| Quality Certification:                    | CE Certified                          |
| Voltage:                                  | 12V                                   |
| • Waterproof Performance:                 | Many Products Have Waterproof Designs |
| Service:                                  | Custom                                |
| <ul> <li>Lamp Body Material:</li> </ul>   | Copper                                |
| • Size:                                   | 1m                                    |
| Color:                                    | RGB                                   |
| Remote Control:                           | Included                              |
| Led Chip:                                 | Smd5730                               |
| <ul> <li>Power Supply Voltage:</li> </ul> | Supports DC12V And DC24V Versions     |
| • Type:                                   | LED Aluminium Profile                 |
| <ul> <li>Materials:</li> </ul>            | High-quality Aluminum Alloy           |
| <ul> <li>Power Consumption:</li> </ul>    | 72W                                   |
|                                           |                                       |