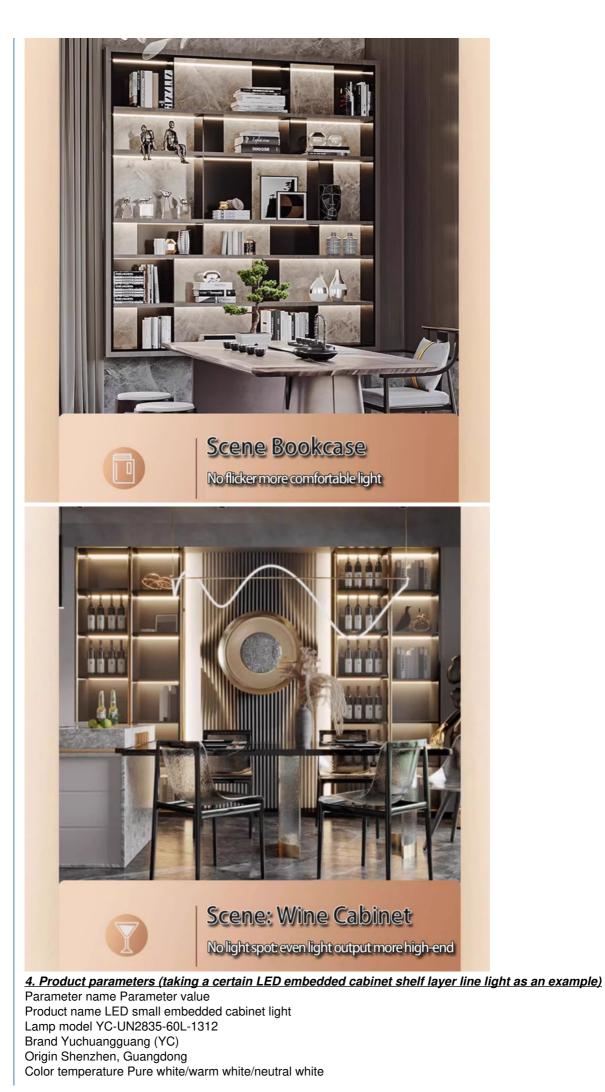

## 3. Product application

**Wardrobe light strip:** Installed inside the wardrobe, it provides soft lighting for clothes, making it convenient to select and organize clothes.

**Embedded LED light strip:** Not only suitable for wardrobes, but also widely used in furniture such as wine cabinets and sideboards, as well as ceilings, corridors and other spaces, providing uniform and comfortable lighting.

**Wine cabinet light strip:** specially designed for wine cabinets, through precise lighting effects, highlighting the texture and beauty of wine, and enhancing the wine tasting experience.

Linear lights: suitable for various scenes that need to create atmosphere and layering, such as living rooms, bedrooms, study rooms, etc.