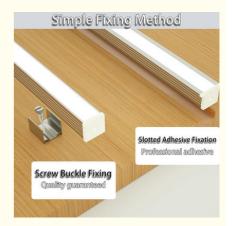

#### 2. Product Features

**Flexible installation method:** Whether it is directly mounted on the wall or ceiling surface, or embedded in the ceiling for concealed installation, this product can easily cope with it and meet different decoration styles and lighting needs.