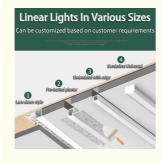

**Linear design:** The streamlined light trough design is simple and elegant, and can be easily integrated into various modern home styles. At the same time, the length of the light trough can be customized or cut according to actual needs to achieve flexible layout.