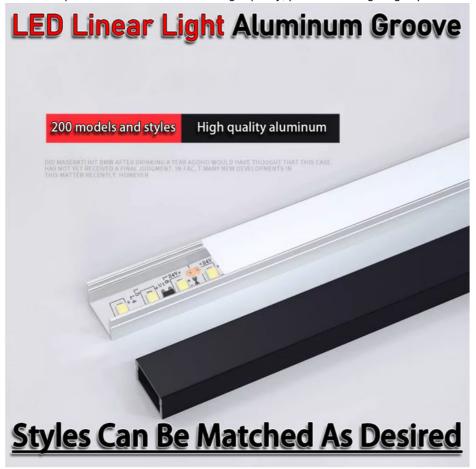

**Aluminum alloy light trough:** Made of selected high-quality aluminum alloy materials and finely processed, it not only has a stylish and beautiful appearance, but also has good heat dissipation performance, effectively extending the service life of the LED light source.